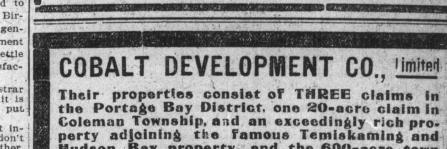

During the first four months of the men wore uniforms of car inspectors, present year, that is, from Jan. 1 till and each carried a 38 caliber revolver taxes and every year there would be an annual casting up of accounts. One was \$3,173,280, or almost double the streats, where a crowd of from 3000 to

A Stormy Time.

ed in the same period last year. Twenty-seven policemen, five mount The actual amount, on the treasury ed ordeers and several sergeants un books for the first four months of 1906 der the command of Capt. Mooney, The appear were on patrol guard. ance of the cars in Fillmore-street, of \$1,526,329 in favor of the returns for from which they were switched into Turk-street, was the signal for an out-The greater portion of this Marge inburst of jeers and how's. Before the crease has to be credited to the Cobalt cars had gone one block they were made the targets of stones and bricks. sales, Kerr and Cobalt Lakes account-In a few moments every pane of glass ing for \$1,150,000. Other increases were had been smashed and several of the \$75,000 from crown lands, \$240,000 from operatives had been struck, cut and bruised. At Turk and Buchanan-streets, an