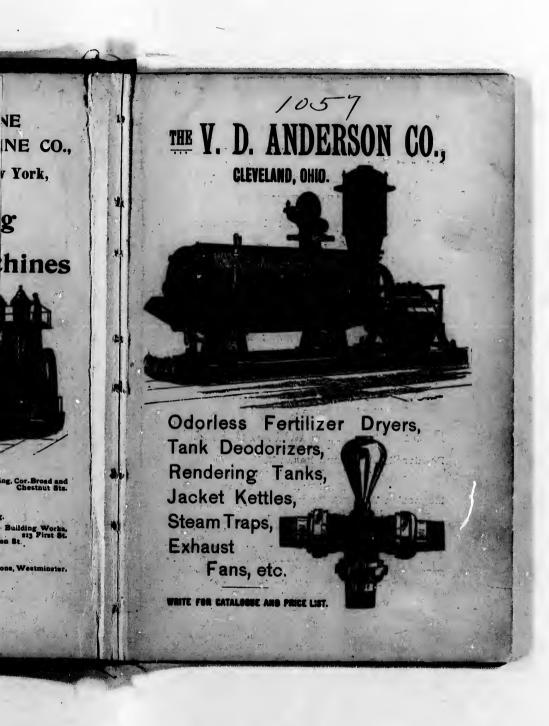

## LASALITE PRESERVATIVE PAINT

ACID AND WAIBERPROOF

For Painting of Storage Tanks, Iron Pipes, etc.

CORRESPONDENCE SOLICITED.

1057