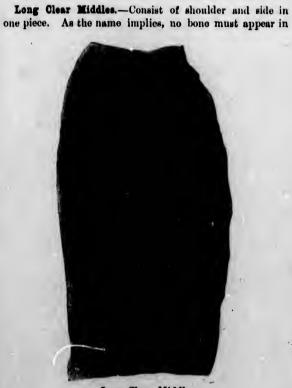

the country. whole and shipped and converted into rom about 45 to 65



Short-rib Middle (Regular).

English Short-rib Middle.—This is an export cut, and differs from short-rib regular only in being cut shorter, and is trimmed square. A square shoulder and long-cut ham taken off side of hog leaves the required English short-rib middle. As in the regular rib, the back-bone is removed and the rib left in. No feather-of-blade bone, or very little,

appears in this side. The averages run from 20 to 30 pounds. These sides find a ready sale in England, especially



English Short-rib Middle.

in the midland and northern counties. We omitted to mention that good streight hogs are required in this cut, as in all export cuts.

n from 20 to 30 ingland, especially

We omitted to red in this cut, as



Long Clear Middle.

this side. Leg sawed off close to brisket, leg-bone and blade removed, breast-bone cut down, rib removed and hench-bone removed. This side should be cut fairly square at both ends. Averages from 40 to 65 pounds.



Extra Long Clear Middle.

Extra Long Clear Middles are cut the same as regular long clears, except that, as in extra short clears, the loin is taken out full. These sides average from 40 to 60 pounds.

Long-rib Middles.—A very popular export cut, and shipped to Liverpool, England, for distribution to Dublin, Ireland, and Swansea, Wales. Are made from light lean

hogs, and when received on the other side are "rolled" and usually smoked. Find a ready sale at top prices, but are not by any means cut from the highest-priced hogs. Consist of the side and shoulde