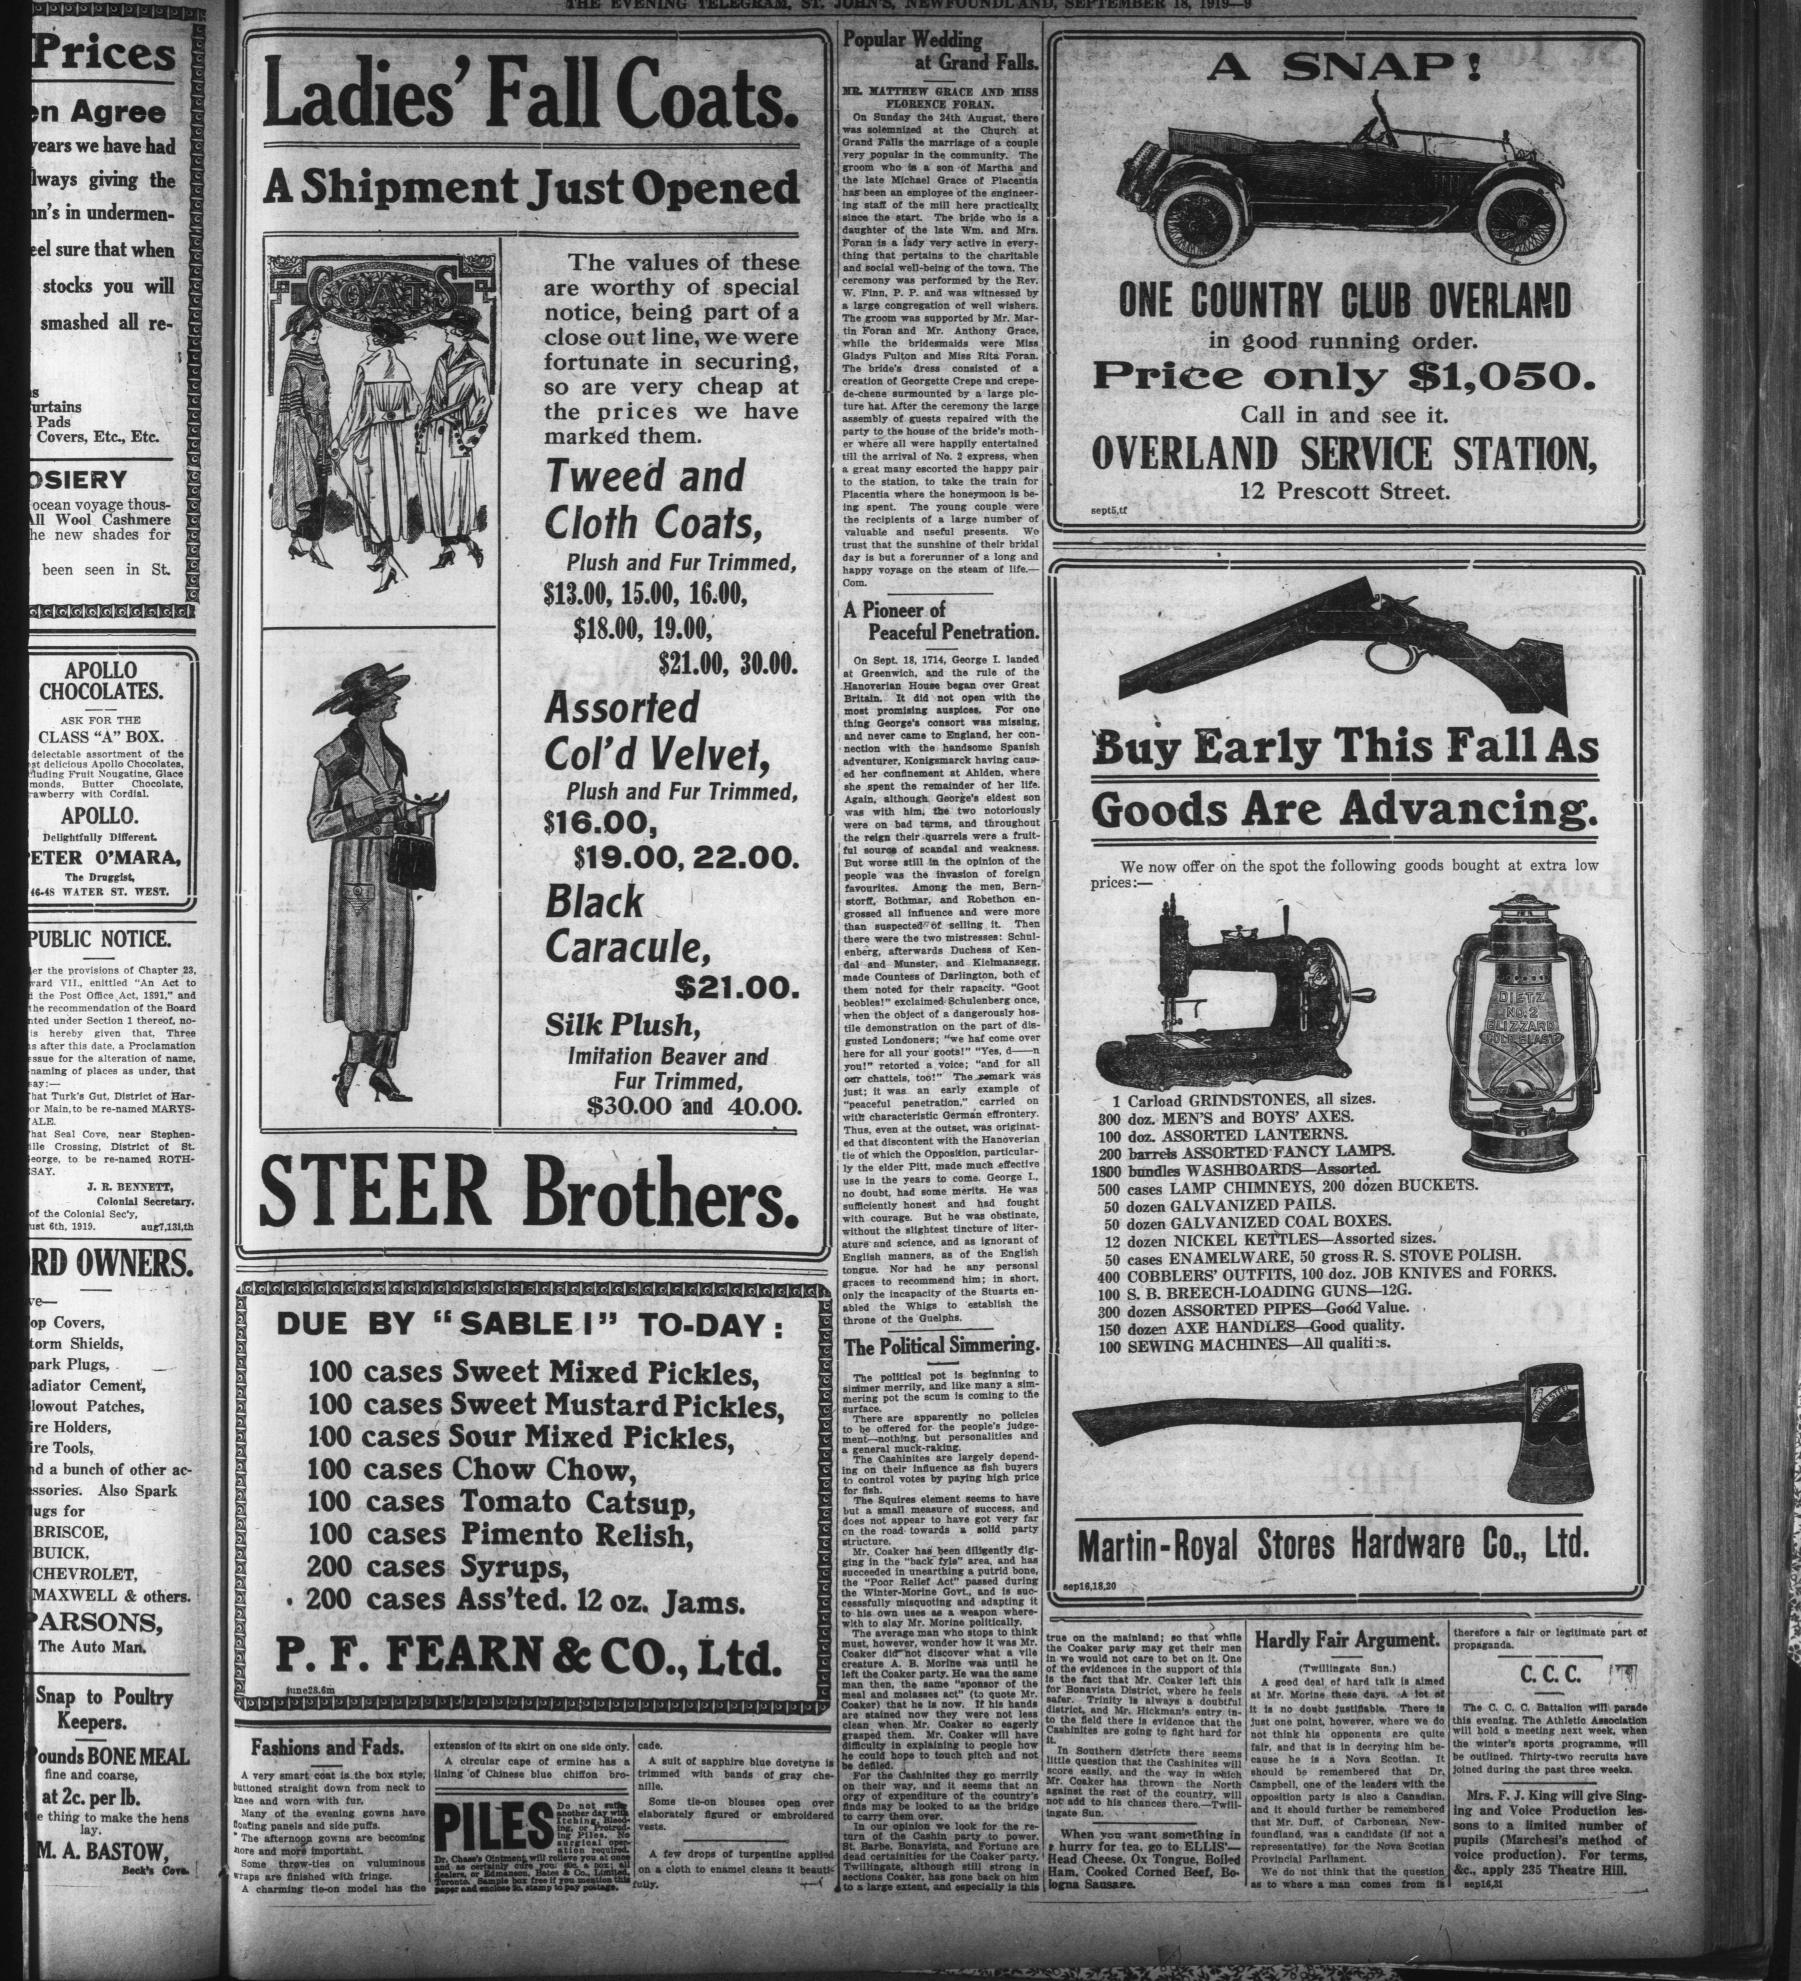

Gi POV

|                                                          | STRIPED GLACADES.                                                                                                                                                       |                                                                                                                                                                                                                                                                                                                                                                                                                                                                                                                                                                                                                                                                                                                                                                                                                                                                                                                                                                                                 | WOMEN'S RAGLANS.                                                                                                                                                     |
|----------------------------------------------------------|-------------------------------------------------------------------------------------------------------------------------------------------------------------------------|-------------------------------------------------------------------------------------------------------------------------------------------------------------------------------------------------------------------------------------------------------------------------------------------------------------------------------------------------------------------------------------------------------------------------------------------------------------------------------------------------------------------------------------------------------------------------------------------------------------------------------------------------------------------------------------------------------------------------------------------------------------------------------------------------------------------------------------------------------------------------------------------------------------------------------------------------------------------------------------------------|----------------------------------------------------------------------------------------------------------------------------------------------------------------------|
| These are school                                         | For lining costumes and Winter coats. This material<br>is very closely woven and has a soft satiny face which<br>makes it very desirable, even for sleeve lining. Navy  |                                                                                                                                                                                                                                                                                                                                                                                                                                                                                                                                                                                                                                                                                                                                                                                                                                                                                                                                                                                                 | Light Khaki color Raglans with loose plaid lining,<br>vent, storm strap on sleeve, double stitched seams and                                                         |
| days and it is a                                         | and Black only with white stripes; 38 inches wide.<br>Reg. 75c. yard. Friday and Saturday 68c.                                                                          |                                                                                                                                                                                                                                                                                                                                                                                                                                                                                                                                                                                                                                                                                                                                                                                                                                                                                                                                                                                                 | round corner military collar. Can be worn with or with-<br>out glaze leather belt. Reg. \$12.50 each. <b>\$10.80</b><br>Friday and Saturday                          |
| matter of no small                                       | SELF STRIPED NAVY SERGE.                                                                                                                                                | A BEAUTIFUL SHOWING                                                                                                                                                                                                                                                                                                                                                                                                                                                                                                                                                                                                                                                                                                                                                                                                                                                                                                                                                                             | WOMEN'S                                                                                                                                                              |
| pride for mother to                                      | This is without doubt the best value serge on the<br>market to-day. It is of extra wide width being 62 inches                                                           |                                                                                                                                                                                                                                                                                                                                                                                                                                                                                                                                                                                                                                                                                                                                                                                                                                                                                                                                                                                                 | EMERALD GREEN SWEATER COATS.<br>Fancy knit wool sweaters with belt, pocket tops and                                                                                  |
| have the little one                                      | and can be cut to greater advantage by dressmakers in<br>the making of costumes, skirts and Misses' wear. It is                                                         | OF                                                                                                                                                                                                                                                                                                                                                                                                                                                                                                                                                                                                                                                                                                                                                                                                                                                                                                                                                                                              | front in plain contrasting stitching. The collar buttons                                                                                                             |
| appear at its best.                                      | well worth your while to see this material, and have a<br>length, before it is all gone. Reg. \$3.50 yard.<br>Friday and Saturday                                       | EVALUCITE FALL CTVIEC                                                                                                                                                                                                                                                                                                                                                                                                                                                                                                                                                                                                                                                                                                                                                                                                                                                                                                                                                                           |                                                                                                                                                                      |
| 01 /                                                     | Friday and Saturday                                                                                                                                                     |                                                                                                                                                                                                                                                                                                                                                                                                                                                                                                                                                                                                                                                                                                                                                                                                                                                                                                                                                                                                 | STANFIELD'S                                                                                                                                                          |
| Only a few                                               | GUN METAL BOOTS FOR BOYS.                                                                                                                                               | <b>EXQUISITE FALL STYLES.</b>                                                                                                                                                                                                                                                                                                                                                                                                                                                                                                                                                                                                                                                                                                                                                                                                                                                                                                                                                                   | FALL & WINTER UNDERWEAR.                                                                                                                                             |
| at                                                       | Just the right school boot for Fall, made broad at the<br>front, giving ample room for growing feet; stout oak<br>leather soles, self tip and dull kid tops.            |                                                                                                                                                                                                                                                                                                                                                                                                                                                                                                                                                                                                                                                                                                                                                                                                                                                                                                                                                                                                 | open front Made from fine wool material of an excellent                                                                                                              |
|                                                          | Sizes 9 to 13%. Reg. \$4.15 pair \$3.72                                                                                                                                 | In Our Millinery section.                                                                                                                                                                                                                                                                                                                                                                                                                                                                                                                                                                                                                                                                                                                                                                                                                                                                                                                                                                       | quality. Reg. \$3.75 garment. Friday and \$3.35                                                                                                                      |
| 98c each.                                                | Sizes 1. 1½ and 2. Reg. \$4.95 pair \$4.45                                                                                                                              | D CINCIL 'L CN D' I                                                                                                                                                                                                                                                                                                                                                                                                                                                                                                                                                                                                                                                                                                                                                                                                                                                                                                                                                                             | NEW KNIT UNDERWEAR.<br>Made from the wool of Newfoundland sheep, with a                                                                                              |
|                                                          | Sizes ? to 5½. Reg. \$5.20 pair \$4.68                                                                                                                                  | Beautiful Millinery in hosts of New Designs and                                                                                                                                                                                                                                                                                                                                                                                                                                                                                                                                                                                                                                                                                                                                                                                                                                                                                                                                                 | small percentage of cotton added. Good heavy weight.<br>Reg. \$2.00 garment. Friday and Saturday \$1.80                                                              |
|                                                          | BOYS' TWEED CAPS.                                                                                                                                                       | Rich Autumn Colorings, is now being shown in                                                                                                                                                                                                                                                                                                                                                                                                                                                                                                                                                                                                                                                                                                                                                                                                                                                                                                                                                    | CREAM HABUTAI SILK BLOUSES.                                                                                                                                          |
|                                                          | Dressy caps of smart, English and Scotch tweeds in<br>assorted light and dark patterns. Sizes to fit boys up to<br>16 years of age. Reg. \$1.45 each. Friday and \$1.20 | our Millinery Section. See this exposition of                                                                                                                                                                                                                                                                                                                                                                                                                                                                                                                                                                                                                                                                                                                                                                                                                                                                                                                                                   | Large roll and long pointed collar styles, with fine<br>tucked or plain front. A well finished blouse in every                                                       |
|                                                          | MEN'S STRIPED COTTON SHIRTS.                                                                                                                                            | the reigning Styles. Never was there a more                                                                                                                                                                                                                                                                                                                                                                                                                                                                                                                                                                                                                                                                                                                                                                                                                                                                                                                                                     | particular and designed from material that will launder                                                                                                              |
| No                                                       | With soft cuffs, breast pocket, double shoulders and                                                                                                                    | beautiful selection of feminine headgear shown in                                                                                                                                                                                                                                                                                                                                                                                                                                                                                                                                                                                                                                                                                                                                                                                                                                                                                                                                               | Reg. \$10.75 each. Friday and Saturday \$9.75                                                                                                                        |
|                                                          | collar attached. Just the right kind of shirt for evenings.<br>Reg. \$1.70 each. Friday and Saturday \$1.45                                                             | Newfoundland.                                                                                                                                                                                                                                                                                                                                                                                                                                                                                                                                                                                                                                                                                                                                                                                                                                                                                                                                                                                   | ROSE, BLACK AND NAVY                                                                                                                                                 |
|                                                          | MEN'S DOUBLE GRIP                                                                                                                                                       | COME and SEE!                                                                                                                                                                                                                                                                                                                                                                                                                                                                                                                                                                                                                                                                                                                                                                                                                                                                                                                                                                                   | JAP SILK BLOUSES.<br>In two different styles, with sailor or convertable col-                                                                                        |
| FLEECE                                                   | BOSTON GARTERS.<br>A garter that holds your sock smooth as your skin at                                                                                                 | COME and SEE !                                                                                                                                                                                                                                                                                                                                                                                                                                                                                                                                                                                                                                                                                                                                                                                                                                                                                                                                                                                  | lar. Good looking blouses, neat, smart and serviceable<br>and at a moderately low price for so good a quality.                                                       |
| SE.                                                      | all times. Made with oblong velvet buttons to clasp on<br>both sides of the leg. Regular 65c. pair. 56c.                                                                | A CALLER AND A CALLER                                                                                                                                                                                                                                                                                                                                                                                                                                                                                                                                                                                                                                                                                                                                                                                                                                                                                | Reg. \$4.25 each. Friday and Saturday                                                                                                                                |
| you want to wear<br>are offering a special               | PRESIDENT SUSPENDERS.                                                                                                                                                   | You'll Find It a Scene to Admire & Remember                                                                                                                                                                                                                                                                                                                                                                                                                                                                                                                                                                                                                                                                                                                                                                                                                                                                                                                                                     | FLANNELETTE DRESSING GOWNS.<br>In assorted pretty styles, some with sateen trimming,                                                                                 |
| lose for this week-                                      | With the pully back cord that corersponds to every<br>movement of the body. Workmen, mechanics, clerks and                                                              |                                                                                                                                                                                                                                                                                                                                                                                                                                                                                                                                                                                                                                                                                                                                                                                                                                                                                                                                                                                                 | others with cord bow and girdle, but all stylishly made<br>and comfortably fitting. They are made from floral and                                                    |
| - D.M.                                                   | firemen find this the most comfortable of braces.<br>Reg. 85c. pair. Friday and Saturday                                                                                |                                                                                                                                                                                                                                                                                                                                                                                                                                                                                                                                                                                                                                                                                                                                                                                                                                                                                                                                                                                                 | fancy patterned flannelette with dark, medium color and light grounds. Reg. \$3.00 each. Friday and \$770                                                            |
| pr.                                                      | ลี                                                                                                                                                                      | and the second | Saturday                                                                                                                                                             |
|                                                          | Many Money-Saving                                                                                                                                                       | <b>DUSEHOLD GOODS SECTION</b>                                                                                                                                                                                                                                                                                                                                                                                                                                                                                                                                                                                                                                                                                                                                                                                                                                                                                                                                                                   | That will help to keep down                                                                                                                                          |
| 1 Cogram Martin                                          | Items from the                                                                                                                                                          |                                                                                                                                                                                                                                                                                                                                                                                                                                                                                                                                                                                                                                                                                                                                                                                                                                                                                                                                                                                                 | the high cost of living.                                                                                                                                             |
|                                                          | D TABLE DAMASK.                                                                                                                                                         | JERSEY COTTON FACE CLOTHS.<br>Strongly overstitched around the edge; soft and free    WOMEN'S WOOL PLAID SKIRTS.<br>Stylishly cut and made with shirred waist, belt, button                                                                                                                                                                                                                                                                                                                                                                                                                                                                                                                                                                                                                                                                                                                                                                                                                     | LINEN DAMASK TABLE CLOTHS.                                                                                                                                           |
| Terrar Annie Martin                                      | A good, heavy quality, half bleached linen table damask<br>in maple leaf pattern with walls of Troy border. A qual-                                                     | Strongly overstitched around the edge: soft and free<br>from all filling. Reg. 9c. each. Friday and 8c.<br>Saturday                                                                                                                                                                                                                                                                                                                                                                                                                                                                                                                                                                                                                                                                                                                                                                                                                                                                             | A cloth we have no hesitation in recommending for<br>service. All new, fresh designs, just opened. Size 2 x 2<br>yards. Reg. \$3.60 each. Friday and Saturday \$3.20 |
|                                                          | ity that we can cheerfully recommend for service.<br>Reg. \$1.65 yard. Friday and Saturday                                                                              | TEA CLOTHS.<br>We have long been leaders in household linens, and saturday                                                                                                                                                                                                                                                                                                                                                                                                                                                                                                                                                                                                                                                                                                                                                                                                                                                                                                                      |                                                                                                                                                                      |
| Hann and Thomas                                          |                                                                                                                                                                         | we believe the selection shown now by this store surpass- TABLE NAPKINS.                                                                                                                                                                                                                                                                                                                                                                                                                                                                                                                                                                                                                                                                                                                                                                                                                                                                                                                        | Bought almost eighteen months ago and considered                                                                                                                     |
| Here and There.                                          | WADDED QUILTS.<br>Covered on both sides with fine quality, soft sateen in                                                                                               | excellent quality and considered good value at the regular                                                                                                                                                                                                                                                                                                                                                                                                                                                                                                                                                                                                                                                                                                                                                                                                                                                                                                                                      | extra value at this price. They measure 2½ yards long<br>by 28 inches wide and come in several pretty designs.<br>Reg. \$1.45 pair. Friday and Saturday \$1.25       |
| hen you want Steaks, Chops,<br>and Collops, try ELLIS'.  | assorted bright patterns. Wadded with all new cotton.<br>Size 66 x 72 inches. Regular \$10.00 each. \$9.00<br>Friday and Saturday                                       | price of \$1.65. Special for Friday and Saturday \$1.32    Special prove most satisfactory. Reg. 40c. each. 35c.                                                                                                                                                                                                                                                                                                                                                                                                                                                                                                                                                                                                                                                                                                                                                                                                                                                                                |                                                                                                                                                                      |
|                                                          | BLAY TURKISH TOWELS.                                                                                                                                                    |                                                                                                                                                                                                                                                                                                                                                                                                                                                                                                                                                                                                                                                                                                                                                                                                                                                                                                                                                                                                 | FURNITURE CHINTZ.<br>Over a dozen different patterns to choose from. All                                                                                             |
| THER ALONG LINE,— Calm<br>T. Temperature 35 to 55 above. | Medium size in light stripes with plain and fringed<br>ends. A splendid drying quality. Reg. 40c. each. 35c.                                                            |                                                                                                                                                                                                                                                                                                                                                                                                                                                                                                                                                                                                                                                                                                                                                                                                                                                                                                                                                                                                 | new and in the choicest combination colorings; 48 inches<br>wide: Reg. \$1.45 yard. Friday and Saturday @1 20                                                        |
| MANHATTAN BAKING                                         | AMERICAN BEDSPREADS.                                                                                                                                                    | he Royal Stores td.                                                                                                                                                                                                                                                                                                                                                                                                                                                                                                                                                                                                                                                                                                                                                                                                                                                                                                                                                                             | HEÁRTH RUGS.                                                                                                                                                         |
| ERsep6,tf                                                | Woven from soft, double-thread cotton in designs that                                                                                                                   |                                                                                                                                                                                                                                                                                                                                                                                                                                                                                                                                                                                                                                                                                                                                                                                                                                                                                                                                                                                                 | Hosts of new colors and designs enough to suit almost                                                                                                                |
| BALL.—The postponed match<br>Stars and Collegians is set | beautifully and improve in wear. All large sizes. Rog.<br>\$3.75 each. Friday and Saturday                                                                              |                                                                                                                                                                                                                                                                                                                                                                                                                                                                                                                                                                                                                                                                                                                                                                                                                                                                                                                                                                                                 | Size 27 x 54 inches. Reg. \$5.00 each. Friday \$4.25                                                                                                                 |
| evening at 6 o'clock.                                    |                                                                                                                                                                         |                                                                                                                                                                                                                                                                                                                                                                                                                                                                                                                                                                                                                                                                                                                                                                                                                                                                                                                                                                                                 |                                                                                                                                                                      |
| MANHATTAN BAKING                                         |                                                                                                                                                                         |                                                                                                                                                                                                                                                                                                                                                                                                                                                                                                                                                                                                                                                                                                                                                                                                                                                                                                                                                                                                 |                                                                                                                                                                      |
| LER a trial.—sep6,tt                                     | A set                                                                                                                                                                   | and the second                                                                                                                                                                                                                                                                                                                                                                                                                                                                                                                                                                                                                                                                                                                                                                                                                                                                                |                                                                                                                                                                      |
| · · ·                                                    |                                                                                                                                                                         |                                                                                                                                                                                                                                                                                                                                                                                                                                                                                                                                                                                                                                                                                                                                                                                                                                                                                                                                                                                                 | 11 America                                                                                                                                                           |
|                                                          |                                                                                                                                                                         |                                                                                                                                                                                                                                                                                                                                                                                                                                                                                                                                                                                                                                                                                                                                                                                                                                                                                                                                                                                                 |                                                                                                                                                                      |