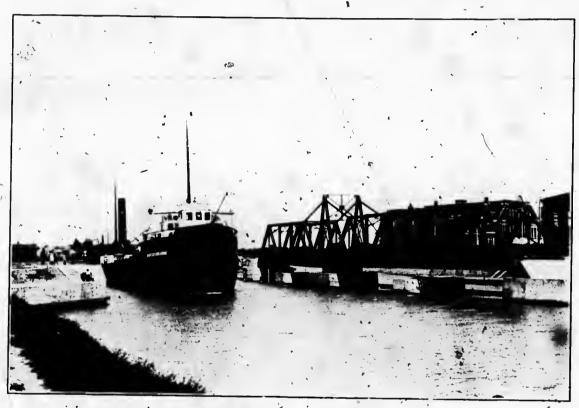

m Lake Division and Holland River and Trenton sections of this canal.



This cut illustrates a light highway swing bridge erected by us at Kemptville, some years ago, and is one of several similar spans erected in different parts of the country.



This cut illustrates a light highway swing bridge erected by us, several years ago, at Chemong, being part of the floating bridge at that point, and is very similar in design to that shown on page No. 49, with the exception that overhead bracing is omitted. This makes a very good type of fight highway swing.



This cut illustrates a bob tail swing bridge built by us over the Welland Canal at the Town of Welland several years ago and is a very good illustration of Government practice in canal swing bridges.

This is known as Alexandra Bridge.



This cut shows another view of Alexandra swing bridge illustrated on page 51, showing the bridge open to permit passage of steam barge.



The above cut illustrates a bob tail highway swing bridge erected by us on the Welland Canal at Humberstone.

1.5



This cut illustrates an equal arm swing bridge built by us several years ago over the Welland Canal at Niagara Street, St. Catharines, and is a very good illustration of the latest Government practice in swing bridges. It will be noted this bridge has a drop at each end of the suspended arms, and provision is made in the floor system for double track electric railway.



This illustration shows the steel work of Hawkesbury bridge in course of erection. This structure is on the line of the Canadian Northern Railway over the Otlawa Riyer,