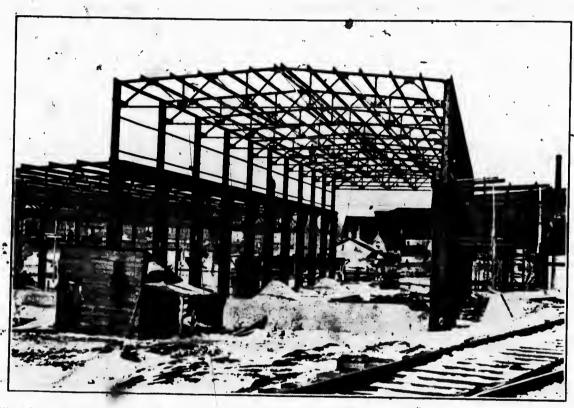

eked it is in Montreal ferral years ago., This is a very conditional astration of a Wifficult piece of work,

Page by



The above cut illustrates steel roof with steel dome greeted by us several years ago, for the Dominion Fovernment, and is used for flower House on the Weband Canal, near Thorold, Ont - This is an ordinary type of roof tries with steel purlins and ordinary dome construction



The above cut illustrates structural steel erected by us in 1907 for the Gartshore Thomson Pipe and Foundry Company:

Hamilton, Dut.—This is a very good illustration of structural steel used in recent Foundry Building con
struction, and is an ordinary type of roof truss with steel purlins resting on steel colouins,

and it will be noted there are steel runways to carry heavy traveling crane.

Page



The above cnt illustrates the structural steel erected by us in the new Foundry Building for the McGregor, Courlay Company, of Galt, in 1906. This illustrates the latest type of construction used in buildings for foundry purposes. It will be noted the steel trusses are supported on steel columns and that there are steel runways to support heavy travelling crane.



The above cut illustrates structural steel erected by us for the Hamilton Steel and Iron Company, for Open Hearth Building, several years ago. This illustrates the latest type of construction for buildings of this kind, and since this we have furnished several additions on both ends.

Page 39



The above cut illustrates simple roof trusses and steel columns, erected by us three years ago, for the Hamilton Page 100 Steel & Iro