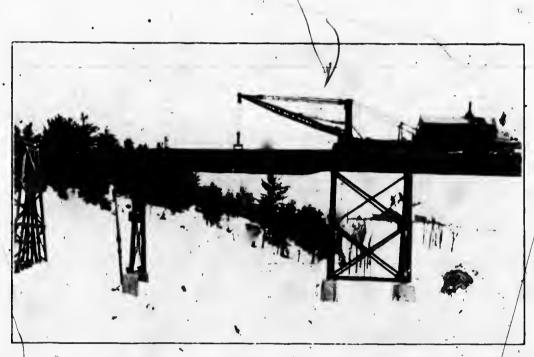

N. B., and the conditions show the difficulty frequently met with in erecting a new structure to replace an old one and at the same time hot to interfere with existing traffic and the regular running of trains.



The above Bloto Muother illustration of Canadian Pacific Railway Bridge, at Upper Woodshiell. A and shows the method of placing of the work on which to creek the new steel structure. It will be seen that our steel crection car is not only used as placing long and heavy girders but is also adapted for handling timber, etc., in the placing and building of falsework.



The above photo is an illustration of Green's Creek Viaduct, on the Canadian Northern Ontario Railway, about six miles from Ottawa. Ont., and shows our steel erection car carrying out So girders to drop into place.



The above photograph is an illustration of steel erection car placing 80 girders in Green's Greek Viadict, on the Canadian Northern Ontario Railway, near Ottawa, Out.





IMAGE EVALUATION TEST TARGET (MT-3)



Photographic Sciences Corporation

23 WEST MAIN STREET WROSTER, N.Y. 14580 (716) 872-4503





The above placto shows a large portion of Green's Creek Viaduct on the Canadian Northern Ontario Railway, about six miles from Ottawa, thit, which work was completed by us during the months of January and February, 1994. This work consists of five deck plate girders each 40! long, three deck plate girders each 60! long, and one So! deck plate girder, all resting on five steel towers each about 50! high. All this work creeked with steel derrick car No. 6, no falsework whatever being used