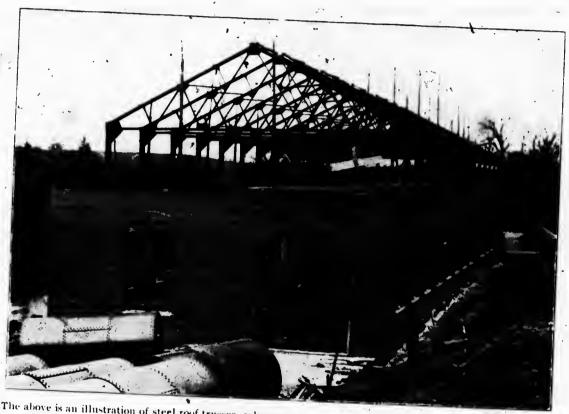

the new Foundry Building for the McGregor, Courlay Company, of Galt, in 1906. This illustrates the latest type of construction used in buildings for foundry purposes. It will be noted the steel trusses are supported on steel columns and that there are steel runways to support heavy travelling crane.



The above cut illustrates structural steel erected by us for the Hamilton Steel and Iron Company, for Open Hearth Building, several years ago. This illustrates the latest type of construction for buildings of this kind, and since this we have furnished several additions on both ends.

Page 39



The above cut illustrates simple roof trusses and steel columns, erected by us three years ago, for the Hamilton Page 100 Steel & Iron Company, and used in connection with their Open Hearth Plant.



The above is an illustration of steel roof trusses, columns, etc., used in the construction of Power House for the Dominion Power & Transmission Company at Decew Falls, Ont., and is one of several buildings erected by us at that point.

of the new Head Office Building of the Traders' Bank, erected by us in the City of Toronto, four years ago. At the time this building was erected it was the first genuine, example of what is known as a "Sky Scraper" to be erected in Canada. The building is 16 storeys high and was erected by us in exactly four months, or at the rate of one floor per week. The illustration shows the steel work about completed and it also shows the fire proof floors being placed in position and the outer walls being erected following after the steel, all operations being con