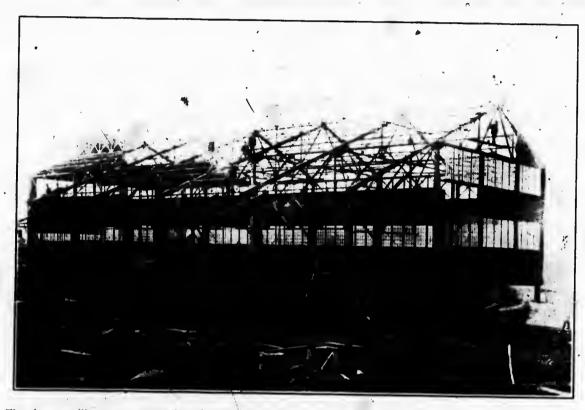

ordinary dome construction



The above cut illustrates structural steel erected by us in 1907 for the Gartshore Thomson Pipe and Foundry Company:

Hamilton, Dut.—This is a very good illustration of structural steel used in recent Foundry Building con
struction, and is an ordinary type of roof truss with steel purlins resting on steel colouins,

and it will be noted there are steel runways to carry heavy traveling crane.

Page



The above cnt illustrates the structural steel erected by us in the new Foundry Building for the McGregor, Courlay Company, of Galt, in 1906. This illustrates the latest type of construction used in buildings for foundry purposes. It will be noted the steel trusses are supported on steel columns and that there are steel runways to support heavy travelling crane.



The above cut illustrates structural steel erected by us for the Hamilton Steel and Iron Company, for Open Hearth Building, several years ago. This illustrates the latest type of construction for buildings of this kind, and since this we have furnished several additions on both ends.

Page 39



The above cut illustrates simple roof trusses and steel columns, erected by us three years ago, for the Hamilton Page 100 Steel & Iron Company, and used in connection with their Open Hearth Plant.



The above is an illustration of steel roof trusses, columns, etc., used in the construction of Power House for the Dominion Power & Transmission Company at Decew Falls, Ont., and is one of several buildings erected by us at that point.

of the new Head Office Building of the Traders' Bank, erected by