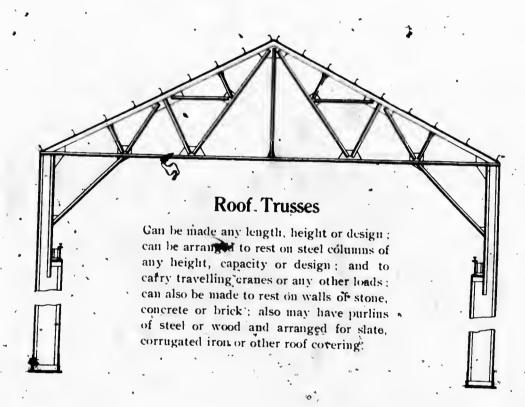

e loads to be carried. The upper illustration shows a beam girder in place.

In the fronts of ordinary store buildings it is usual to have a clear open space, but if necessary columns can be provided at the ends and any number of columns can be provided at intermediate points. In fact the girders can be designed and arranged to suit the conditions that exist and to meet the views of the proprietor or contractors having the work in hand.

On page No. 135 will be found illustrations showing cross sections of similar beam girders consisting of two and three beams.

Girders like this may be made of one or more beams, generally two beams are necessary.



BEAM GIRDER SET IN WALL



Girders like this can be made any length and for any thickness of wall, and can be used in new or old buildings.





The above cuts show cross sections of girders consisting of two beams and three beams, a full description of which will be found on page 132. Girders of two, three or more beams and girders of various other constructions to meet special conditions, can be designed, built and shipped promptly.

We have a table showing safe loads uniformly distributed for standard and special beams. A copy of this table will be sent to any person to whom it will be of service.



COLUMNS

The above cuts show the types of columns most frequently used in building construction.

## Columns

E have a large stock of various sizes of broad flange beams which are manufactured especially for column construction. For ordinary conditions this type of column is very economical owing to the small amount of labor to