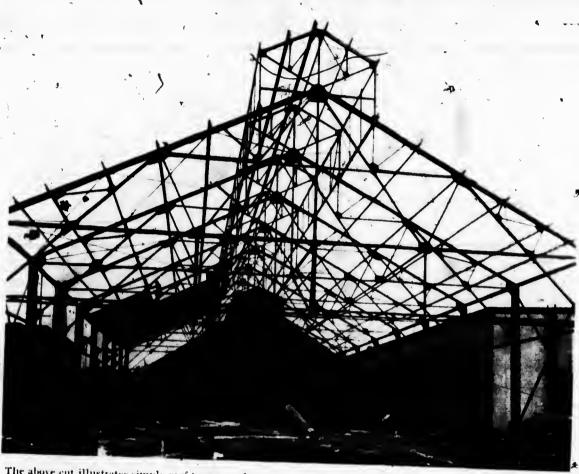

uss with steel purlins resting on steel colouins,

and it will be noted there are steel runways to carry heavy traveling crane.

Page



The above cnt illustrates the structural steel erected by us in the new Foundry Building for the McGregor, Courlay Company, of Galt, in 1906. This illustrates the latest type of construction used in buildings for foundry purposes. It will be noted the steel trusses are supported on steel columns and that there are steel runways to support heavy travelling crane.



The above cut illustrates structural steel erected by us for the Hamilton Steel and Iron Company, for Open Hearth Building, several years ago. This illustrates the latest type of construction for buildings of this kind, and since this we have furnished several additions on both ends.

Page 39



The above cut illustrates simple roof trusses and steel columns, erected by us three years ago, for the Hamilton Page 100 Steel & Iron Company, and used in connection with their Open Hearth Plant.



The above is an illustration of steel roof trusses, columns, etc., used in the construction of Power House for the Dominion Power & Transmission Company at Decew Falls, Ont., and is one of several buildings erected by us at that point.

of the new Head Office Building of the Traders' Bank, erected by us in the City of Toronto, four years ago. At the time this building was erected it was the first genuine, example of what is known as a "Sky Scraper" to be erected in Canada. The building is 16 storeys high and was erected by us in exactly four months, or at the rate of one floor per week. The