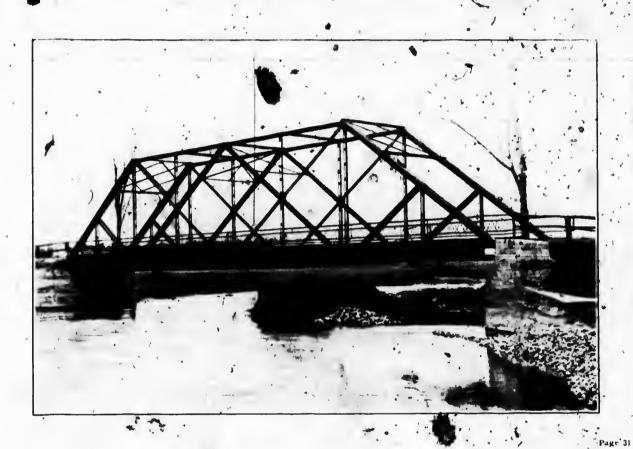

on plan for the bridge. It is immaterial to us as to the design of floor used, but from an engineering point of view, we consider the concrete slabs superior to arches.



# Riveted High Truss Spans

highway span 140, recently built becaus in the County of Oxford, and is the third span built in two years from the same plant and specifications. This bridge was designed for usual highway traffic, and has reinforced concrete floor and steel lattice railings, and is an excellent illustration of a first-class highway bridge at a reasonable cost. Bridges of this style are built in lengths from 140 to 250, the only difference in designing being in the number of panels and increase weight and size of metal. We strongly recommend this bridge as being first-class in design and economical in cost.



## Riveted High Truss Spans

THE illustration shown on the opposite page is taken from a photograph of two spans recently furnished by us in Eastern Ontario and is known as the riveted Pratt truss type, and is of the same outline as the old-time pin connected spans. This type of design is recommended for high truss spans in lengths of 80 to 120 and makes a first-class bridge and is neat and pleasing in appearance and economical in cost. It is possible to build these spans in greater lengths than 120 and it sometimes becomes a question as to whether this type of design is more economical for spans say up to 150 than the type shown on page No. 31. Very often it is a question of preference on the part of the engineer or commissioners in charge of the work as to whether this design will be l