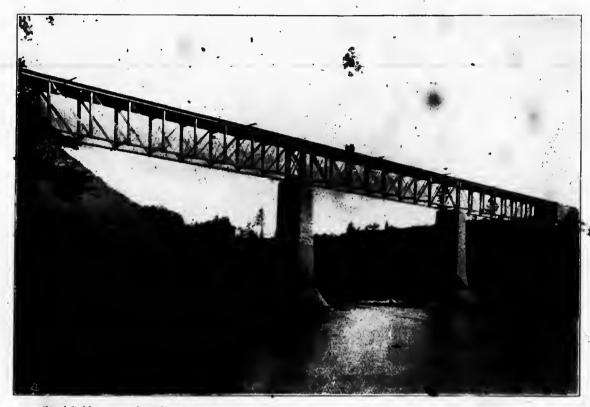

an average height of 83', and had five 30' girders, four 40' girders, and one 60' girder.

The taking out of the old girders and placing of the new was done entirely with our steel erection car, all girders being riveted up complete and the new ones dropped in place as shown. All work of cutting rivets in the towers, drilling new holes and replacing with new rivets, and all riveting up of new girders was performed with compressed air.



Canadian Pacific Railway Trestle over River Don, near Toronto; Ont.



The above illustration shows a the lattice girder 130 span riveted unimplete and shipped to its destinated where it was connected and riveted up with another girder and placed in position complete.



Centre Girder o

treet bway, Toronto, on the line of the Grand Trunk Railway System.



Steel Bridge over the River Humber, near Toronto, Ont., on the line of the Canadian Pacific Railway.

Three spans of 157 each.



Single Track Through Pin Connected Span, carrying the line of the Grand Trunk Railway over the Humber River. Span, 2021; weight 450,000.



This illustration shows the two main girders for Government Street Bridge, on the line of the Intercolonial Railway, near Levis, Quebec, and erected by us several years ago. This bridge was 112 long over all, and is an exceptionally heavy structure. The total weight of the bridge was about 260,000 lbs. and the weight of each individual girder about 80,000 lbs., and we believe these to be among the heaviest girders ever handled in one.



This illustration shows a peculiar condition, and it is not likely a similar condition