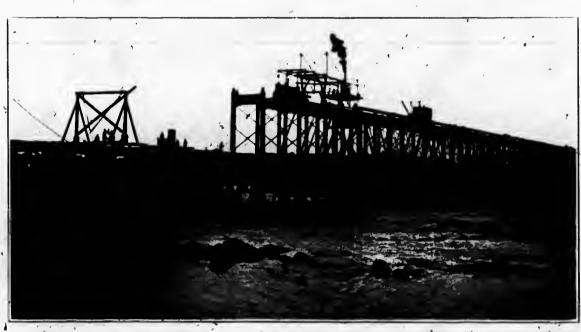

elland Canal at the Town of Welland several years ago and is a very good illustration of Government practice in canal swing bridges.

This is known as Alexandra Bridge.



This cut shows another view of Alexandra swing bridge illustrated on page 51, showing the bridge open to permit passage of steam barge.



The above cut illustrates a bob tail highway swing bridge erected by us on the Welland Canal at Humberstone.

1.5



This cut illustrates an equal arm swing bridge built by us several years ago over the Welland Canal at Niagara Street, St. Catharines, and is a very good illustration of the latest Government practice in swing bridges. It will be noted this bridge has a drop at each end of the suspended arms, and provision is made in the floor system for double track electric railway.



This illustration shows the steel work of Hawkesbury bridge in course of erection. This structure is on the line of the Canadian Northern Railway over the Otlawa Riyer, near Hawkesbury, Out., and consists of seven pin connected deck spans each 206 long from centre to centre.

THE illustration on the opposite page shows our method of erection in re-building trestles on the Canadian Pacific Railway near Toronto, Ont. The work consisted of doubling up the bracing and struts in the towers, and replacing old girders with new. In one trestle, we had ten towers and two rocker bents, with average height of 110', and eleven 30' girders, six 40' girders, and six 60' girders. Another trestle had eleven towers of an average height of 92', and had thirteen 30' girders, six 40' girders, and three 60'