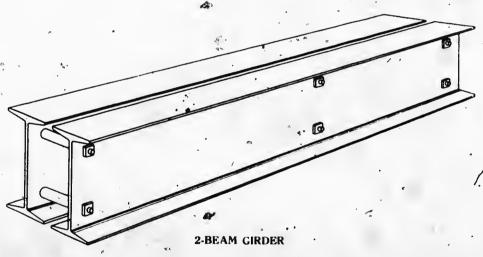

eams which is usually found sufficient, the size and weight of the beams being governed by the length of span and the loads to be carried. The upper illustration shows a beam girder in place.

In the fronts of ordinary store buildings it is usual to have a clear open space, but if necessary columns can be provided at the ends and any number of columns can be provided at intermediate points. In fact the girders can be designed and arranged to suit the conditions that exist and to meet the views of the proprietor or contractors having the work in hand.

On page No. 135 will be found illustrations showing cross sections of similar beam girders consisting of two and three beams.

Girders like this may be made of one or more beams, generally two beams are necessary.



BEAM GIRDER SET IN WALL



Girders like this can be made any length and for any thickness of wall, and can be used in new or old buildings.





The above cuts show cross sections of girders consisting of two beams and three beams, a full description of which will be found on page 132. Girders of two, three or more beams and girders of various other constructions to meet special conditions, can be designed, built and shipped promptly.

We have a table showing safe loads uniformly distributed for standard and special beams. A copy of this table will be sent to any person to whom it will be of service.



COLUMNS

The above cuts show the types of columns most frequently used in building construction.

## Columns

E have a large stock of various sizes of broad flange beams which are manufactured especially for column