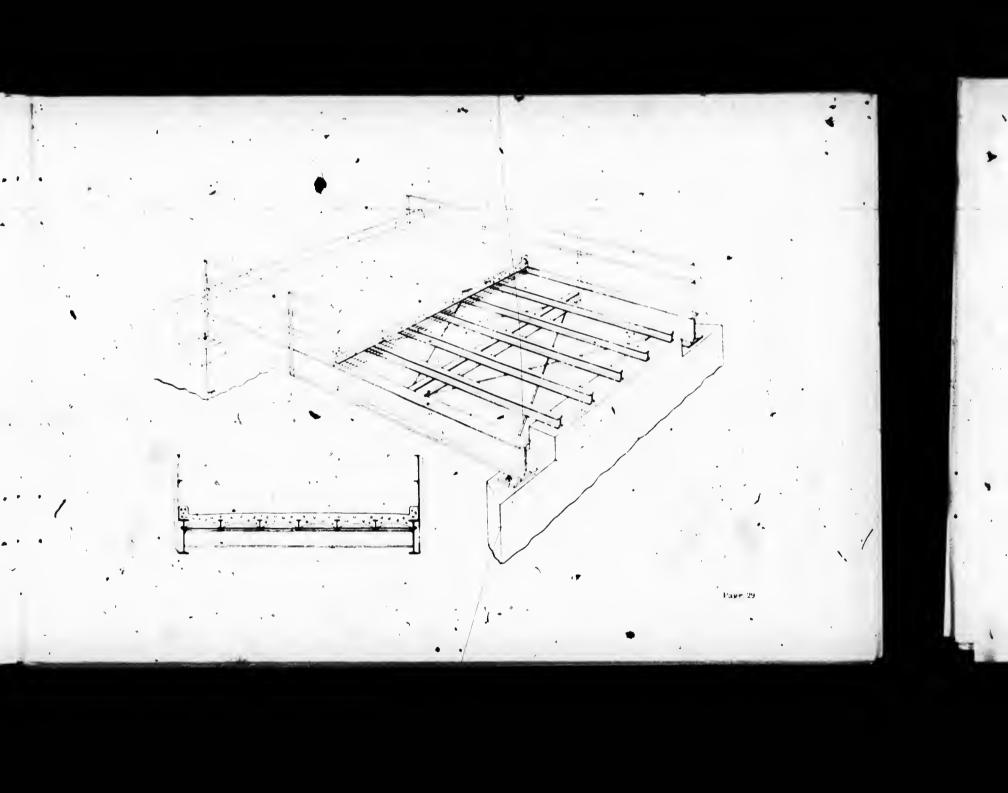

cal to use two floor beams ½. The size of the main girders and floor beams and number of joists is naturally governed by the length of spans, width of roadway and loads to be carried. The plan for the bridge shows the ordinary reinforced concrete floor which we recommend putting on the bridge immediately after it is erected, but wood floor can be used in the meantime, if desired. We also show a cross section of a similar bridge illustrating concrete floors placed on corrugated steel troughs. Some Engineers and Officials of some Municipalities prefer this style of floor rather than the usual reinforced concrete slabs shown on plan for the bridge. It is immaterial to us as to the design of floor used, but from an engineering point of view, we consider the concrete slabs superior to arches.



# Riveted High Truss Spans

highway span 140, recently built becaus in the County of Oxford, and is the third span built in two years from the same plant and specifications. This bridge was designed for usual highway traffic, and has reinforced concrete floor and steel lattice railings, and is an excellent illustration of a first-class highway bridge at a reasonable cost. Bridges of this style are built in lengths from 140 to 250, the only difference in designing being in the number of panels and increase weight and size of metal. We strongly recommend this bridge as being first-class in design and economical in cost.



## Riveted High Truss Spans

THE illustration shown on the opposite page is taken from a photograph of two spans recently furnished by us in Eastern Ontario and is known