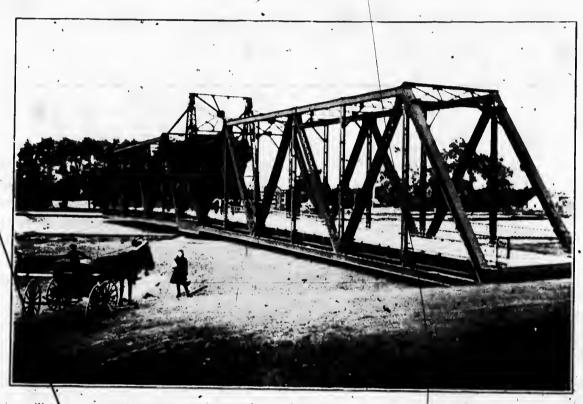

ut illustrates a light highway swing bridge erected by us, several years ago, at Chemong, being part of the floating bridge at that point, and is very similar in design to that shown on page No. 49, with the exception that overhead bracing is omitted. This makes a very good type of fight highway swing.



This cut illustrates a bob tail swing bridge built by us over the Welland Canal at the Town of Welland several years ago and is a very good illustration of Government practice in canal swing bridges.

This is known as Alexandra Bridge.



This cut shows another view of Alexandra swing bridge illustrated on page 51, showing the bridge open to permit passage of steam barge.



The above cut illustrates a bob tail highway swing bridge erected by us on the Welland Canal at Humberstone.

1.5



This cut illustrates an equal arm swing bridge built by us several years ago over the Welland Canal at Niagara Street, St. Catharines, and is a very good illustration of the latest Government practice in swing bridges. It will be noted this bridge has a drop at each end of the suspended arms, and provision is made in the floor system for double track electric railway.



This illustration shows the steel work of Hawkesbury bridge in course of erection. This structure is on the line of the Canadian Northern Railway over the Otlawa Riyer, near Hawkesbury, Out., and consists of seven pin connected deck spans each 206 long from centre to centre.

THE illustration on the opposite page shows our method of erection in re-building trestles on the Canadian Pacific Railway near Toronto, Ont. The w