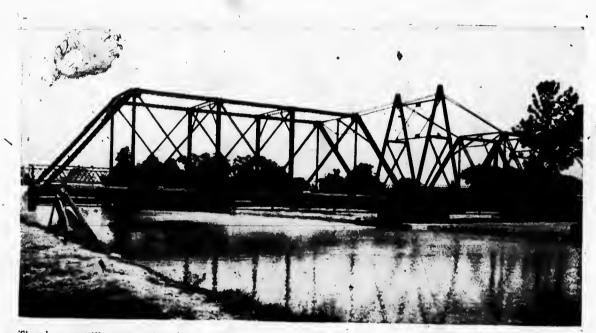

Kemptville, some years ago, and is one of several similar spans erected in different parts of the country.



This cut illustrates a light highway swing bridge erected by us, several years ago, at Chemong, being part of the floating bridge at that point, and is very similar in design to that shown on page No. 49, with the exception that overhead bracing is omitted. This makes a very good type of fight highway swing.



This cut illustrates a bob tail swing bridge built by us over the Welland Canal at the Town of Welland several years ago and is a very good illustration of Government practice in canal swing bridges.

This is known as Alexandra Bridge.



This cut shows another view of Alexandra swing bridge illustrated on page 51, showing the bridge open to permit passage of steam barge.



The above cut illustrates a bob tail highway swing bridge erected by us on the Welland Canal at Humberstone.

1.5



This cut illustrates an equal arm swing bridge built by us several years ago over the Welland Canal at Niagara Street, St. Catharines, and is a very good illustration of the latest Government practice in swing bridges. It will be noted this bridge has a drop at each end of the suspended arms, and provision is made in the floor system for double track electric railway.



This illustration shows the steel work of Hawkesbury bridge in course of erection. This structure is on the line of the Canadian Northern Railway over the Otlawa Riyer, near Hawkesbury, Out., and consists of seven pin connected deck spans each 206 long from centre to centre.

THE illustration on the opposi