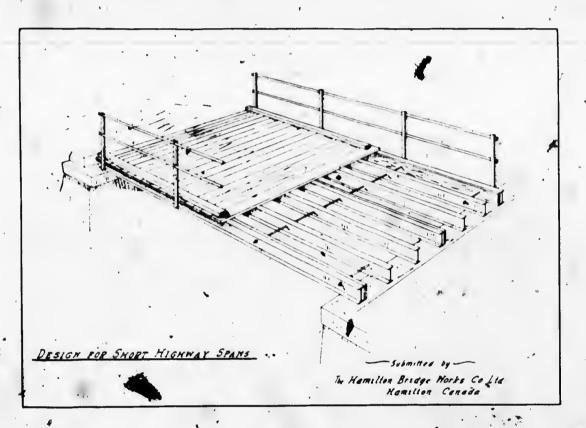

HE illustration of the proposite page shows a design for short span highway bridge and of the we have built a great number during the past five years. The style shown is suitable for bridges in lengths from five feet up to thirty five feet, the type for all lengths being exactly the same but the number of beams, depths and weights of same being governed by the length of spans, width of roadway, and the load to be carried. The illustration shows a wood floor, but the majority of these spans are now built to carry concrete floors, and in a great many cases the concrete is applied at once, but in other cases, a temporary timber floor is used in the meantime as it is economical. By referring to page No. 28 you will note a concrete floor of another type which is equally applicable to either.



### Beam Spans

N the opposite page, we illustrate another type of short span highway bridge. This bridge can be designed for either wood or concrete floors, but we strongly advise designing it heavy enough for concrete floors, although wood floors can be used in the meantime. This type of bridge is suitable for spans from 20½ to 40½, and the design remains practically as shown in illustration, except for spans up to say 30½. When one floor beam only may be necessary, but in longer spans it is more economical to use two floor beams ½. The size of the main girders and floor beams and number of joists is naturally governed by the length of spans, width of roadway and loads to be carried. The plan for the bridge shows the ordinary reinforced concrete floor which we recommend putting on the