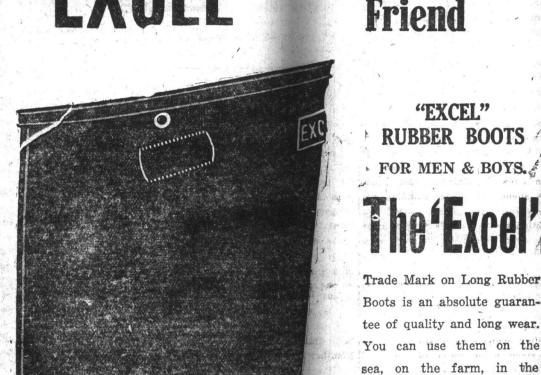

Say "Bayer Aspirin"

INSIST! Unless you see the "Bayer Cross" on tablets you are not getting the genuine Bayer Aspirin proved safe by millions and prescribed by physicians for 24 years.

EXCEL 77 The Fisherman's Friend

Contralto and Violin Obligato

Boots is an absolute guarantee of quality and long wear. You can use them on the sea, on the farm, in the mines, in the woods, or in the quarries, and you find the "EXCEL" quality stands the

"EXCEL" Boots have heavy square Tread Soles to give EXTRA WEAR. Moulded insteps to prevent slipping. e-inforced legs to prevent inkling and chafing.

SPECIAL PRICES DEALERS.

Distributors for Newfoundland

Parker & Monroe, Ltd.