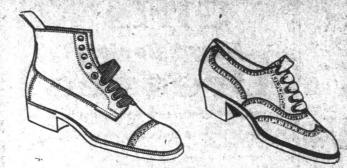

### Directors of Defunct Home Bank Sued for **Five Million Dollars**

Black, White, Tan, Brown and Ox-blood Shoe

French Aviator D'Oisy Abandons World entered in 1889 and at the outbreak of Flight--Steamer Burned at Pier in Cleve- Berlin. land, Ohio; Loss Estimated at \$200,000. REV. MR. AMBROSE IS

\$2.50.

Cross-Strap Shoes

Child's Grey Leather

Sandals, \$1.85 pair.

Child's Black Kid

HONOR TO SCOTLAND AND HER palace. It was the first occasion that Rev. C. M. Ambrose, who has been together with my knowledge of afa dry court has ever been held in his-

Misses' Black Kid

Cross-Strap Shoes

\$2.50 pair.

Misses' Grey Leather

Sandals, \$2.10 pair.

### Grade Boots, Evangeline LADIES' EVANGELINE BOOTS LADIES' EVANGELINE BOOTS with Louis heel, in Black, Tan, Grey Cuban heel, in Black, Tan and twoand Patent Leathers. tone Leathers. Regular Price ........\$6.99 Now, only ......\$3.50 Misses Patent Lea-Child's Patent Lea-ther 1-Strap Shoes ther 1-Strap Shoes \$2.75 pair.