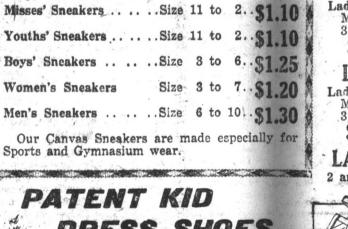

, bronze shafting, etc. Also Lubricating Oils on draught and tins

Job's Stores, Ltd.



Price ..... \$1.25

INEAKERS.

BLACK. BROWN. WHITE

Child's Sneakers . . . . Size 5 to 10. . O.

Our Prices Are Moderate, But They Never Reach the Point Where Quality Ceases.

Men's Boots

Men's Mahogany Colored Boots

Men's Black Kid Boots-Blucher style, good wide widths; rubber heels attached; sizes

MEN'S LOW SHOES

rubber heels; sizes 6 to 10, at \$4.75 and

ENGLISH

perforated, a real

.....\$7.50 **FOOTBALL** BOOTS

Men's Light Tar

DRESS SHOES Our assortments of Ladies' Footwear for dress wear is incomparable and comprises every new style and model from America's leading shoe manufacturers. Fancy straps, elegant cut-out vamps, colonial pumps, medium and Louis heels, 3.00, 3.50, 3.75 4.00. 4.50





**\$2.25 2.50 2.89 3.00** 

Ladies' Brown Oxfords Ladies' Brown Street Shoes-Medium toes and heels; sizes

\$2.75 2.90 3.00 3.50 Ladies' Strap Shoes

Ladies' Brown 1 Buckle Shoes-Medium rubber heels; sizes 3 to 6. Special Prices: \$2.50 3.00 3.50 3.75

LADIES' BLACK KID 2 and 3 Buckle Walking Shoes, perforated toes. rubber heels; sizes 3 to 6. Price

BLACK KID

low rubber he sizes 3 to 6, \$3

INFANT!

heels, \$1.20, 1.25 Patent & Grey Shoes, with heels \$1,45. Other lines and styles.

### C. E. I. **GRAND DERBY SWEEPSTAKE**

RACE RUN AT EPSOM JUNE 4. SWEEP DRAWN MAY 30th

By His Honor Mayor Cook, J. C. Hepburn, Esq., Eric A. Bowring. Esq., and W. J. Higgins, Esq. K.C.

PRIZES:

| 1st Horse \$2000.00