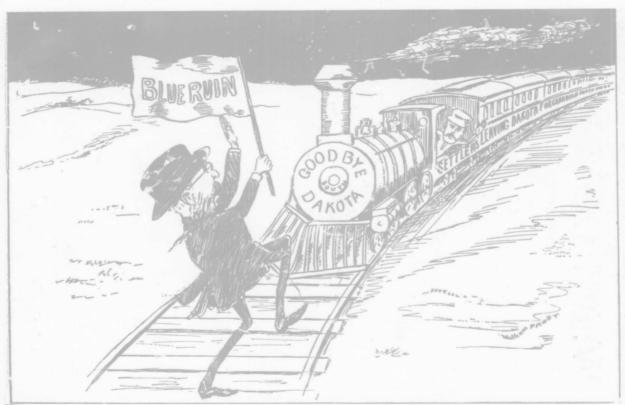

Str Richard Carrwright (frantically)—"Go back, Go back! Go 'way, Go 'way! 'Shoo,' 'Shoo,' You'll die here! You'll die! Stop!!! Stop!!! Evalvere—"We know!what we're doing; your blue ruin yarns may drive men fout of Canada, but they come back again. Now, Scoot, Dick, or we'll gun over you."