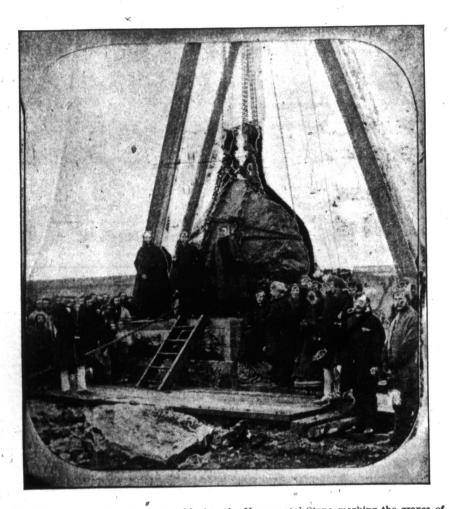

BX5604 M55 A5

1895

Yiew taken during the ceremony of laying the Monumental Stone marking the graves of 6,000 immigrants who died of ship fever at Point St. Charles, Montreal, A.D. 1847 and 1848.

HELD IN 17th