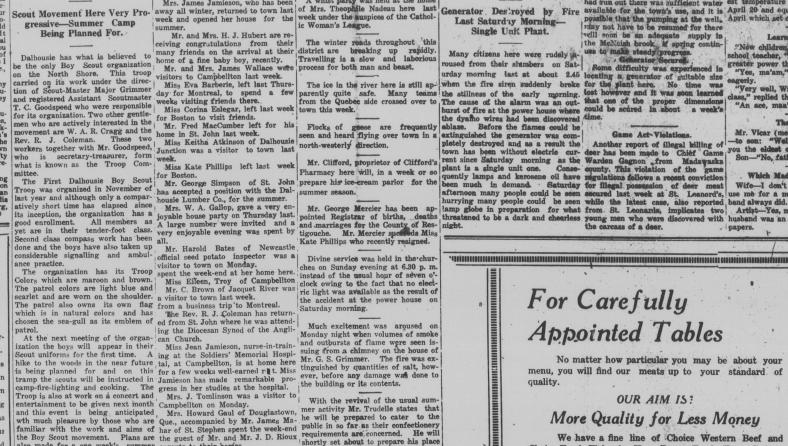

**DALHOUSIE ELECTRIC** The Week Personal News

Generator Destroyed by Fire available Last Saturday Morning-Single Unit Plant. Scout Movement Here Very Pro-gressive—Summer Camp gressive—Summer Camp d For the summer. Mrs. James Jamieson, who has been away all winter, returned to town last week and opened her house for the summer. A whist party was held at the home of Mrs. Theophile Nadeau here last week and opened her house for the summer.

Chosen the sea-gull colors and has its emblem of patrol.
 At the next meeting of the organizing the Boy Scout uniforms for the first time. A hike to the woods in the near future.
 Miss Jana Jamieson, nurse-in-training at the Soldiers' Memorial Hospitan the scouts will appear in their sister has returned in the scouts will be instructed in this Jana the Soldiers' Memorial Hospitan the scouts will be instructed in the scouts will be given next month the work and aims of the Boy Scout movement. Plans are familiar with the work and aims of the Boy Scout movement. Plans are a looking forward to this wonderful outing with keen interest.
 Valuable Organization.
 Those who are interested in boys work and have the time to devote to it took very commendable steps in organizing the Boy Scout Troops here As a society or club for boys training the Boy Scout Troops here As a society or good clean sport, valuable instruction in woodcraft, nature study, animal life and numerous out the spleadid opportunities for good clean sport, valuable instruction in woodcraft, nature study, animal life and numerous out the spleadid opportanities to regord clean sport, valuable instruction in woodcraft, nature study, animal life and numerous out the spleadid opportanities to may be the work and life and numerous with a few of the problem wery well.
 Many people in Dalhouis errer were dering whether there will be any spleadid opportanities to may of both the spleadid opportanities to may can spleadid the problem were well.

implete lack of electa mp at the artisian EVERY WEEK PLANT DOWN

ONE DEAD THREE ILL IN BOSTSON HEAT tre Reached 87 at day, Making New Rec for April 22 Boston, Mass, April 28-led here and three other are yesterday as a result of the asonable heat. The thermon-ached 87 in the afternoon, the hi