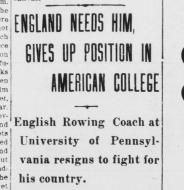

ALL KIDNEY DISEAS

Philadelphia, July 15. - Vivian Nickells, English coach of the University of Pennsylvania rowing crews today announced that he had resigned, in order to join the British army. Nickells who sails on August 18, said

he will accept a commission in either the Third or Fourth Hussars. The Pennsylvania Rowing Commis-sion asked Nickells to remain at least another year but he waved aside all entreaties to stay.

KIDNEY

PILLS

23 THEP

entreaties to stay. "My country needs her sons," said Neckells, "and I am going. I have remained here and read what little news we get and I can stand it no lease." longer.'

Nickells had a three year contract with Pensylvania, which had another year to run. Last year the Pennsyl-vania varsity crew finished second in the Poughkeepsie regatta and this season it was last,