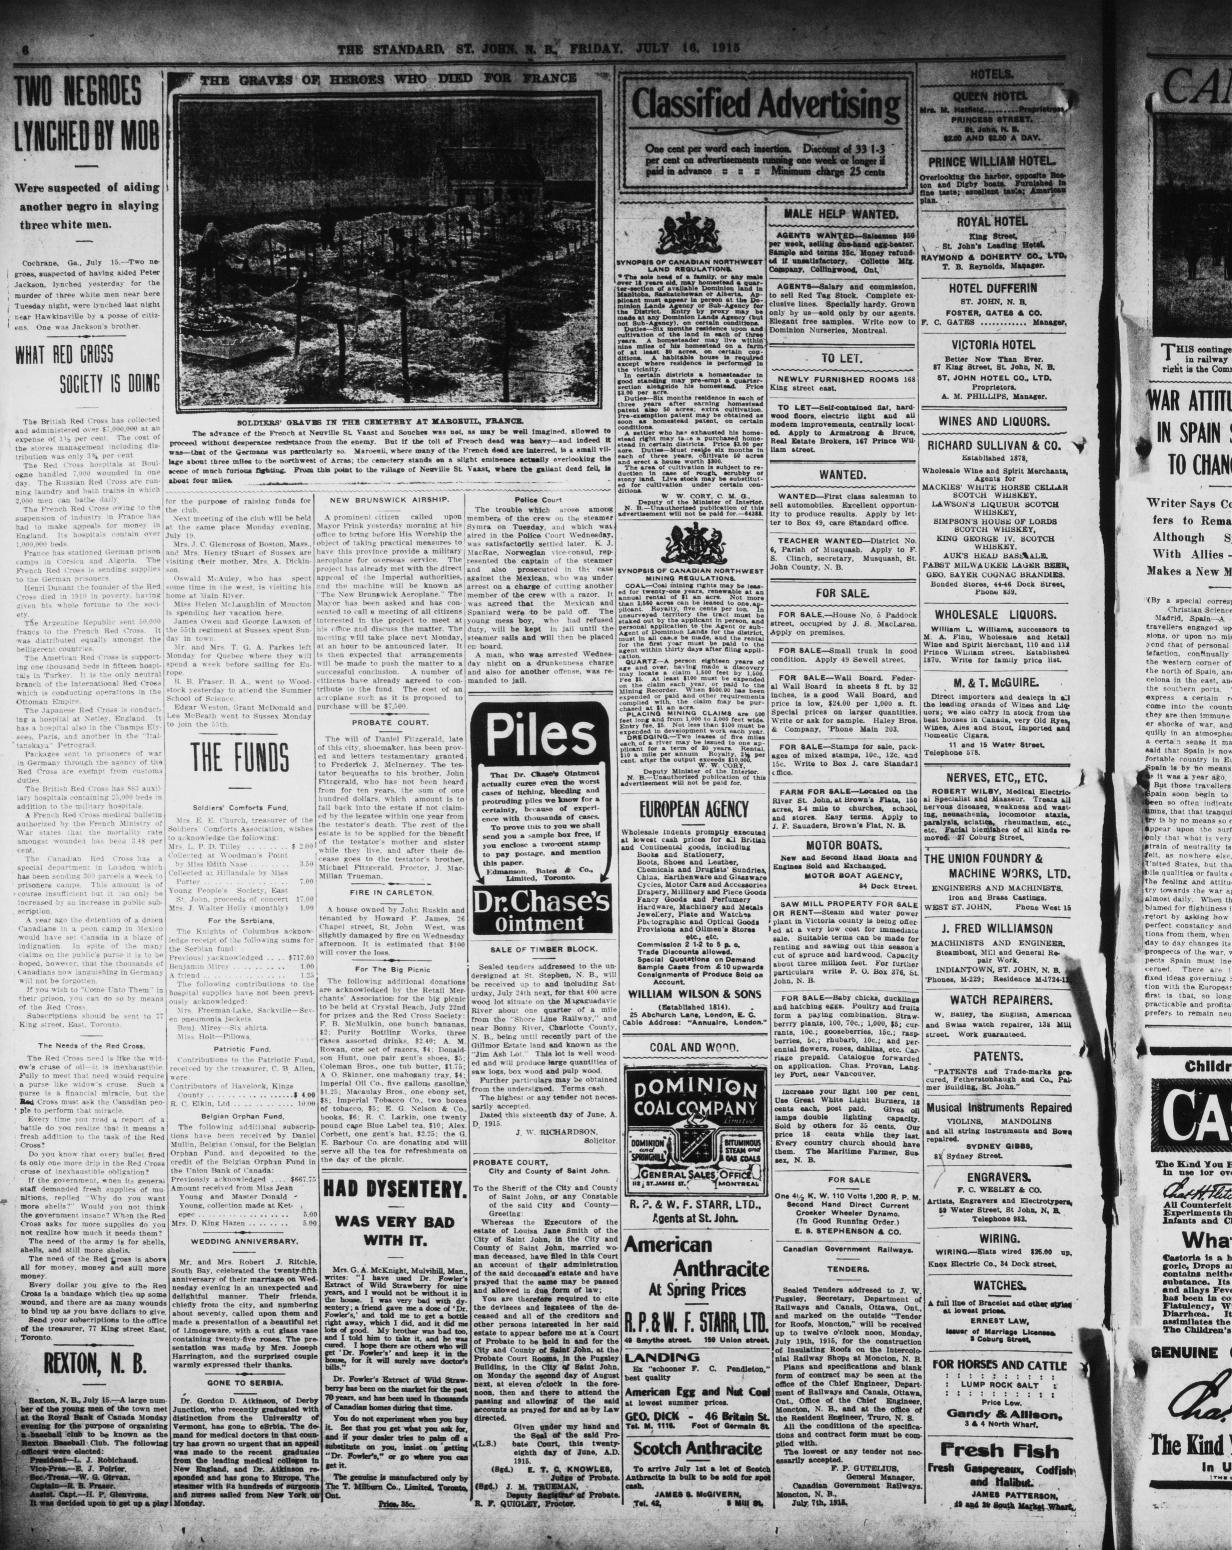

| M. E. Conron conducted the service at , the grave. |



2.6

6 4.1

## THE STANDARD ST. JOHN. N. B., FRIDAY, JULY 16, 1915

CANADIAN OVERSEAS CONSTRUCTION CORPS

THIS contingent, commanded by Lt.-Col. C. W. P. Ramsay, formerly Engineer of Construction for Eastern Lines of Canadian Pacific Railway, recently landed safely in England on the way to the front where they will be principally engaged, in railway construction work. The corps consists of specially selected men from the ranks of the C. P. R. Hon. Lt.-Col. F. L. Wanklyn, who is also General Executive Assistant of the Canadian Pacific, is seen in the foreground, and to the in railway construction work. The corps right is the Commander-in-Chief of the Corps.

WHISKEY, ON'S HOUSE OF LORDS COTCH WHISKEY, GEORGE IV. SCOTCH WHISKEY. 'S HEAD BASSALE. ILWAUKEE LAGER BEER, YER COGNAC BRANDIES. St