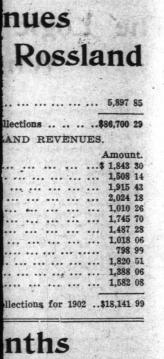

inclusive, 1,300,759. Aggregate value of tonnage thus produced \$21,185,062. The mines of the camp distributed in wages during 1902 something over \$1,100,000. As compared with the record of 1901, the tonnage and ore values for the year

the tonnage and ore values for the year just concluded show a consistent and gratifying increase. The output was 40,581 tons greater than in 1901, and by reason of the higher grade ore pro-duced by all the shipping mines, the value of the product shipped in 1902 was \$574,352 greater than in the preceding

bring in their train greater prosperity for the community and district generally than have been wrought in any one year in the annals of the camp. Last year the Rossiland camp ship-ped 319,714 dry tons of ore to the var-ious sinelters, notably Trail and North-port. The estimated gross value of the ore thus exported is \$4,274,352. The total output of the camp since the inception of the mining industry is now over the million tony mark, the figures being: Ag-gregate tons shipped from 1894 to 1902 gregate tons shipped from 1894 to 1902 inclusive, 1,300,759. Aggregate value of The present season is not especially as converter linings, outside of that from

| F. S. B. L. S. | Tons          | Gross Value        | Net Value     | 法无限的法法的 人名    |
|----------------------------------------------------|---------------|--------------------|---------------|---------------|
| Month                                              | Shipped.      | Per Ton.           | Per Ton.      | Profits.      |
| January                                            | ., 19,640.102 | \$10.74            |               | S. Martin     |
| February                                           | 18,794.284    | 10.72              |               |               |
| March                                              | 24,528.665    | 1 9.92             |               | 法律, 人名格拉克     |
| April                                              | 25,593.466    | 10.25              | とは思いの時代では     | Carl Charles  |
| May                                                | 13,047.277    | 15.68              | \$5.13        | \$66,932.53   |
| June                                               | 11,475.552    | 17.70              | 9.21          | 72,640.24     |
| July                                               | 14,492.734    | 17.67              | 6.41          | 92.898.42     |
| August.,                                           | 17,009.676    | 15.00              | 4.19          | 71.270.53     |
| September                                          | 13,667.001    | 15.26              | 4.47          | 61.091.49     |
| October                                            | 15,204.421    | 16.23              | 5.54          | 84.282.49     |
| November                                           | 15,576.911    | 14.47              | 4.91          | 76,482,63     |
| December (e                                        | sti-          | Cherry Contraction | Ale and added |               |
| mated)                                             | . 13,500      |                    | A State Parts |               |
| - a Reparation of The                              |               | Nate State L. 11   | •             | and the seaso |
| Totals                                             | .202,530.089  | 的行为法国法学的           | Marine Barris | 何にを見た合        |