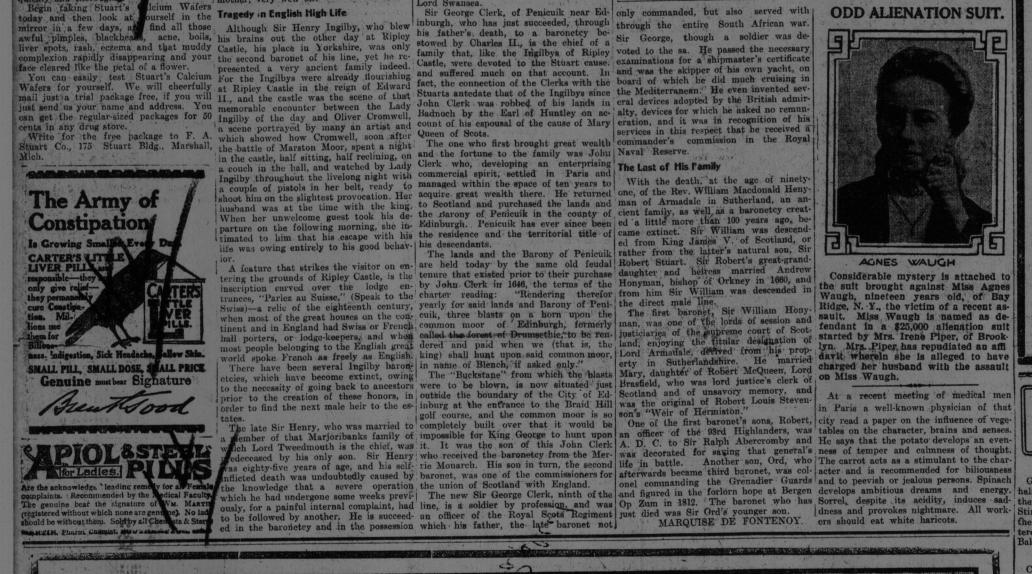

La MARQUISE

de FONTENOY

To Attend Wedding in New York — A Tragedy in England—New Holder of Old Baronetcy—The Last of His Family

William Dudley Ward, who has arrived in the United States to act as best man at the wedding of his first cousin, the Hon. Oliver Brett, to Miss Antoinette Heckscher, of New York, has been a member of and is treasurer of the royal household. He is a son of the late W. Dudley Ward, of the 14th Hussars, who married the sister of Viscount Esher, and is a grandson of Humble Dudley Ward, brother of the late Earl of Dudley. His grandmother, Mrs. Dudley Ward, died as Mme. Christian de Falbe, Danish ambassadress in London, and an intimate personal friend of Queen

It's Baker's and It's Delicious

Lord Swansea.

Sir George Clerk, of Penicuik near Edinburgh, who blew day at Ripley shire, was only stowed by Charles II., is the chief of a

The Evening Chit-Chat

that had not previously been approved by Mine. de Falbe, and it was under the trees of ler grand old country place in Bedfordshire that the Duke of Fife won the mary, when a girl, became engaged to King George's older brother, the Duke of Montreal, Can. Dorchester, Mass.

William Dudley Ward was always the favorite grandson of Mme. de Falbe, one hardly will be favorite grandson of Mme. de Falbe, one hardly when a girl, became engaged to the sweets old ladies and of the princes of the sweets told ladies and of the nost inotable figures in English society during the last quarter of a century of her life.

As such, Dudley Ward stands particularly secribes dipport a century of the sweets of high in the good graces of his grandmother is royal friend, Queen Alexandra, who has known him from earliest childhood, the stops of the sweets of the sweets of the first of the sweets of the sweets of the sweets of the first of the sweets of high in the good graces of his grandmother, very well off.