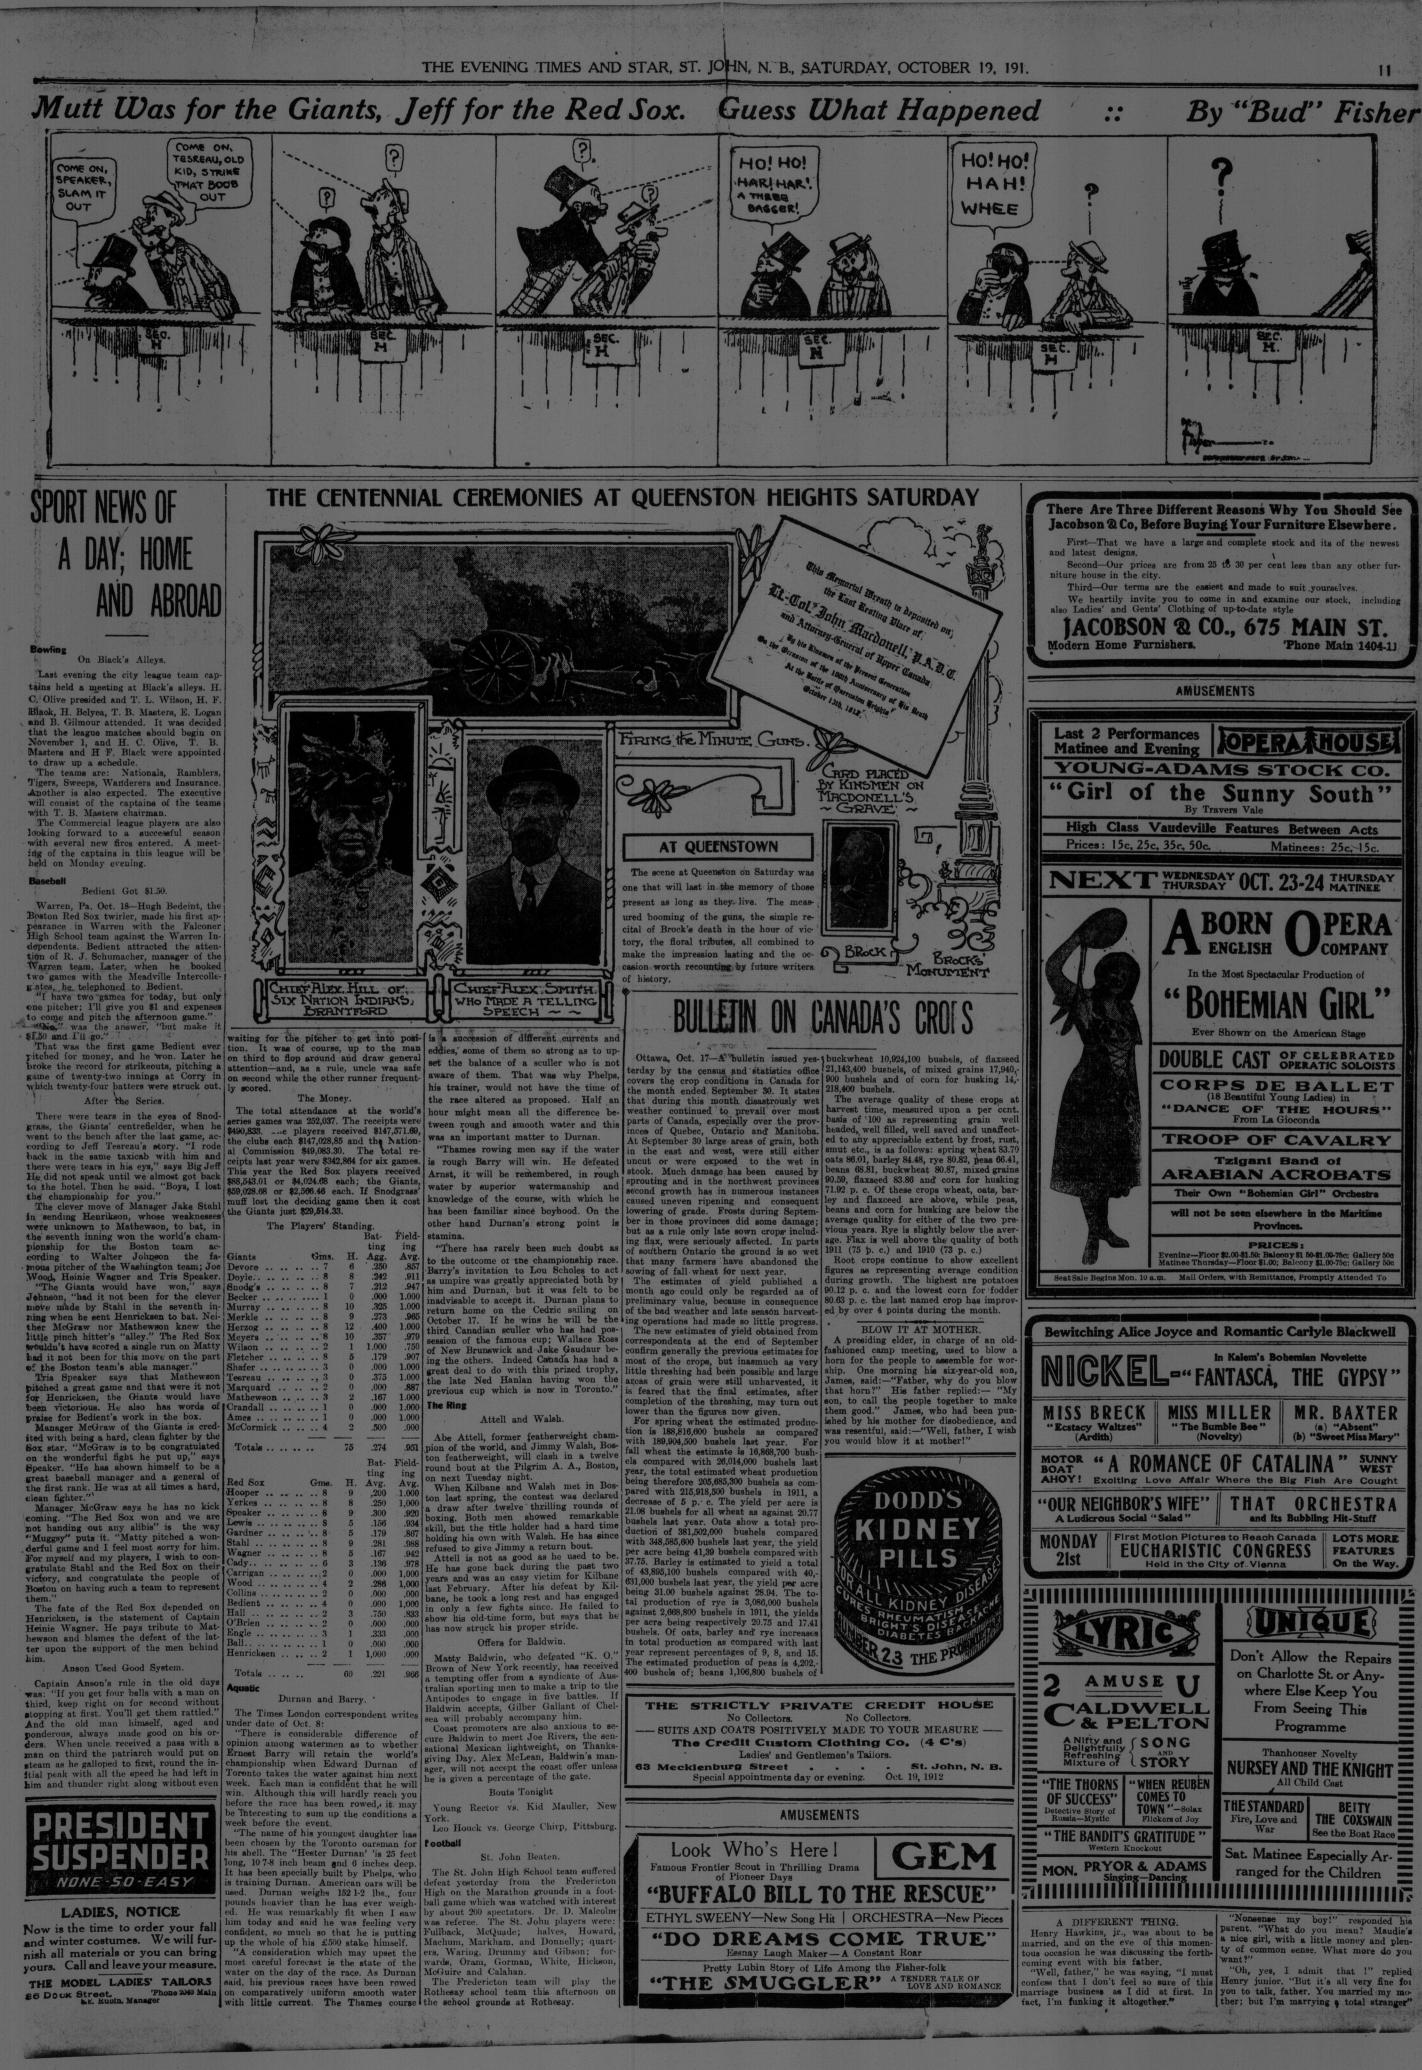

nze. Lining is of self material over shoulders. Large revers and curfs are trimmed with red silk poplin. 6 to 8 years . \$5.49 10 to 12 years . \$5.99

8142—Tailored Suit made of English Cheviot serge in black or navy blue. Coat is semi-fitting, 32 inches long. Back of coat, sleeves, front and back of skirt display one —sided effect. Price . . . . . \$10.95 

- 442 ST. JOSEPH STREET, QUEBEC

8123

8142

8172

**Z'S OWN** To help the tender skin of an

infant is the Baby's Own Soap standard.

For four generations, it has won unstinted praise and today Baby's Own is the recognized leader for nursery and toilet. Its pure, creamy, fragrant lather softens and heals, and its daily use is a renewed delight.



inter angle

<text><text><text><text><text><text><text><text><text><text><text><text>







on Charlotte St. or Any-AMUSE U CALDWELL C& PELTON A Nifty and Delightfully Refreshing Mixture of AND CONG where Else Keep You From Seeing This Programme A Nifty and Delightfully Refreshing Mixture of Thanhouser Novel NURSEY AND THE KNIGHT "WHEN REUBEN COMES TO THE COXSWAIN **THE STANDARD** TOWN "-Solax Flickers of Joy Fire, Love and War "THE BANDIT'S GRATITUDE

See the Boat Race Sat. Matinee Especially Arranged for the Children