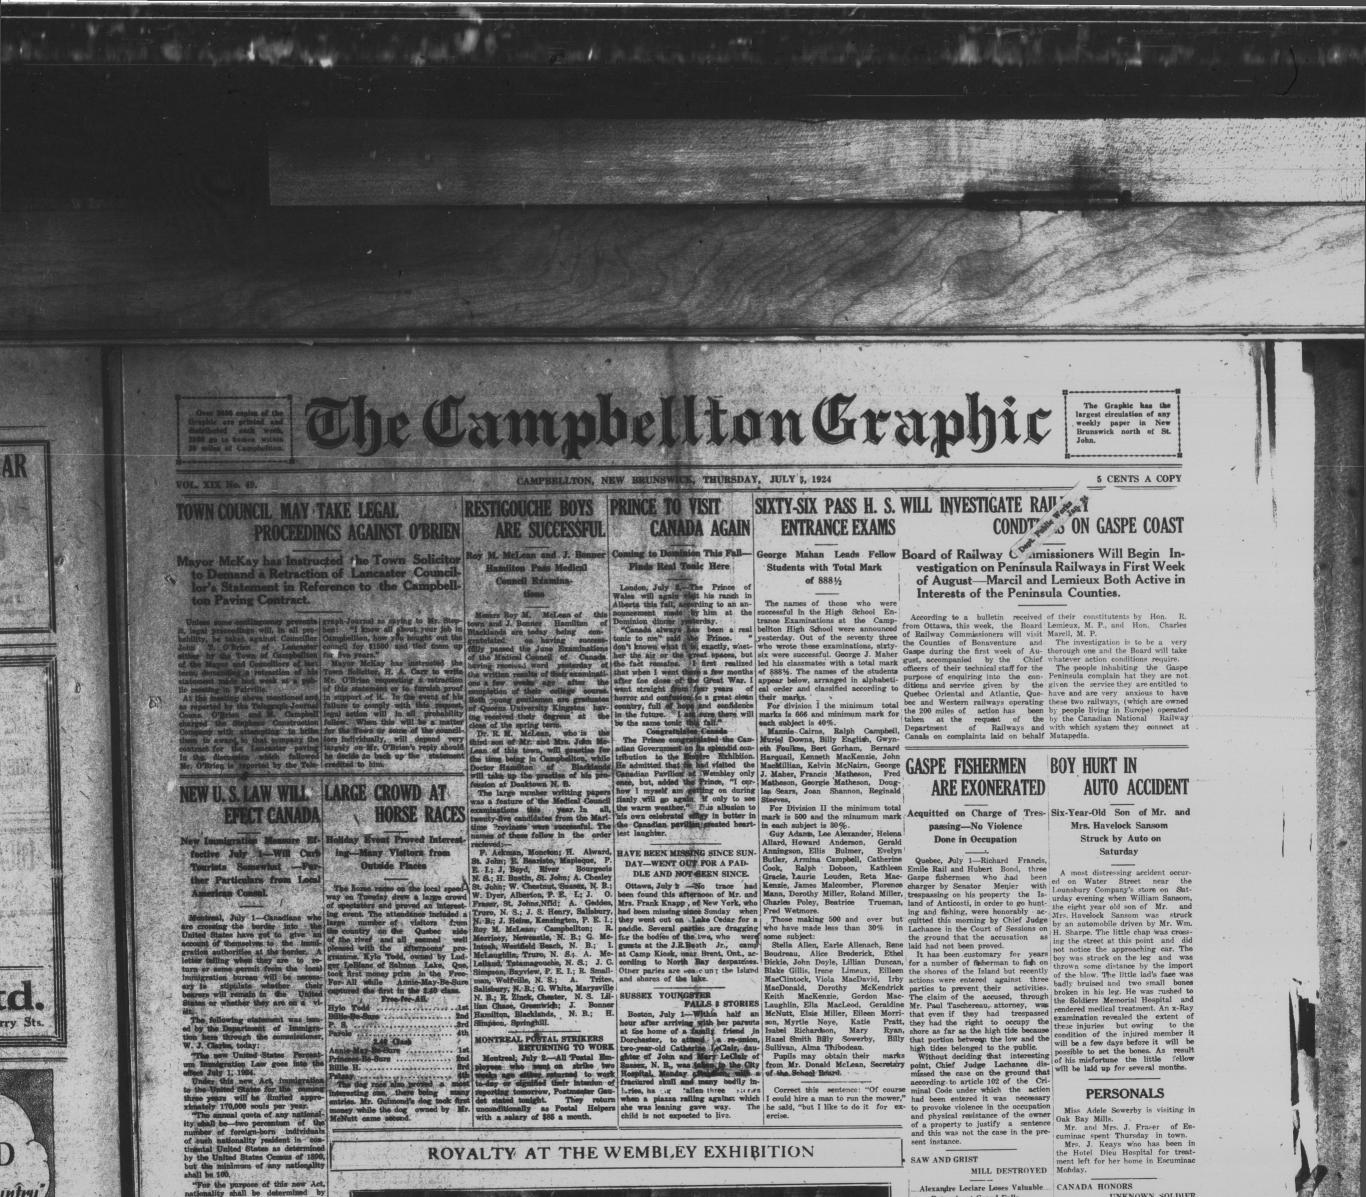

Picture shows King George, the King of Italy, Queen Mary, the Queen of Italy and others, about to inspect the Canadian Pacific Pavilion at he British Empire Exhibition. Just behind Queen Mary are the Duke of Connaught and the Duke of Devonshire.