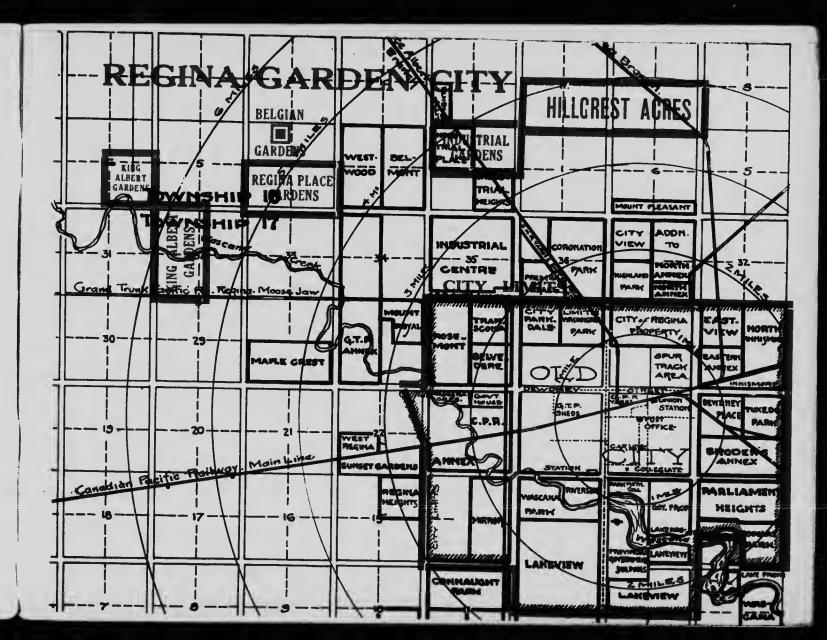

THE REGINA GARDEN CITY comprises: HILLCREST GARDENS, INDUSTRIAL GARDENS, REGINA PLACE GARDENS, KING ALBERT GARDENS and THE BELGIAN GARDENS.

For Prices and Maps Write Regina Garden City and Agricultural Company, Ltd., Regina, Sask.

On the page opposite will be found a map showing the location of Hillcrest, Industrial, Regina Place, King Albert and the Belgian Gardens, containing over

# 300 IDEAL MARKET GARDENS

Combining all the conveniences of the city with all the joys of the country. : : : : : :

Look at the map and observe the location. :: :: ::

A good investment is worth a lifetime of labor.