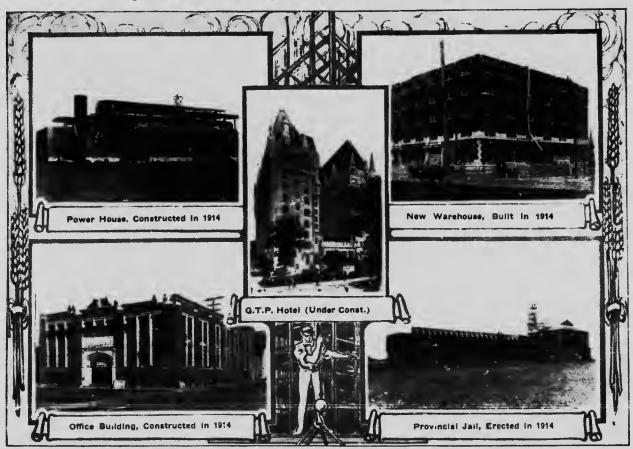

# The Regina Garden City Market Gardens

Regina, the Capital City of the great Province of Saskatchewan, has practically no market or truck gardens in the vicinity furnishing her with garden produce. A population of 50,000 people depend chiefly upon importation for their supply of vegetables. Indeed, thousands of farmers in the Province do not grow their own vegetables. Foolish and extravagant as this is, it is none the less true. Wheat has proven so profitable that these farmers would rather buy than grow their garden truck. There are already two markets in Regina, a municipal and a sanitary market, and practically everything in the vegetable line is imported.