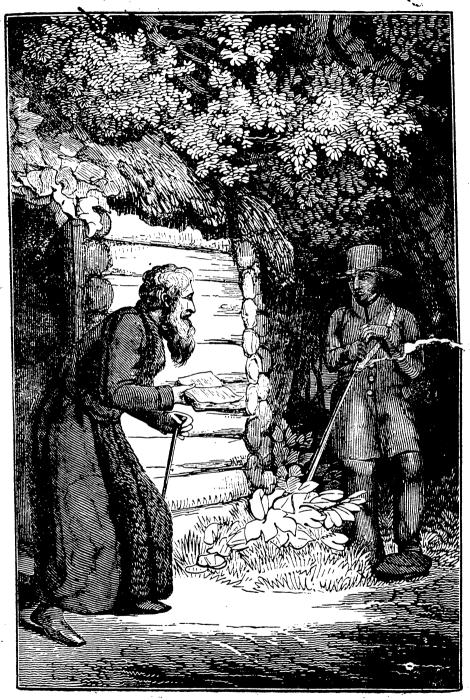

|

# JOHN C. SHAFFORD, THE DUTCH HERMIT,



Who died in April last after having lived 50 years a secluded and lively life.

#### NARRATIVE

#### OF THE EXTRAORDINARY LIFE OF

## John Conrad Shafford,

KNOWN BY MANY BY THE NAME OF THE

### DUTCH HERMIT,

Who for the last 50 years has lived a secluded and lonely life, in a log hut, in a remote part of the village of Dundee, (Lower Canada,) where he died on the 24th of April last, (1840,) at the age of between 80 and 90.

Shafford early emigrated to Canada, and was induced first to prefer a lonely life in consequence of being deprived of an only child, a beloved daughter, who, when but 15 years of age, was taken prisoner and carried off a captive be the Indians, and who, although she was three months after redeemed by her afflicted father, yet in consequence of the most shameful and