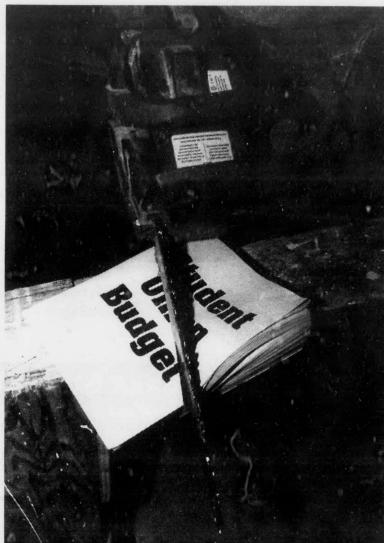

## BUDGET SLASHED

by Joe FitzPatrick Co-News Editor

The Student Union has "fixed" it's budget problems in an unprecendented move which saw a cut of 10% levied at the last meeting of Council before the Holidays, December 5, 1995.

Duncan Fulton, Acting Chair of the Finance Committee, confirmed earlier fears that the Student Union faced a large budget deficit, and added to the evidence that the 1995-96 budget is full of errors.

"There was a \$62,000 deficit projected with the budget we had. This immediately went down to \$40,000 when we checked the additions. When we checked the numbers in line items, it went down to \$32,000." Fulton told Council.

#### "There are tens of thousands unbudgetted."

In one of the four-hour meeting's few moments of levity, he joked. "in one day, we cut the deficit by \$30,000."

\$24,000 surplus, Fulton warned at times, was heated. Council not to take comfort in this.