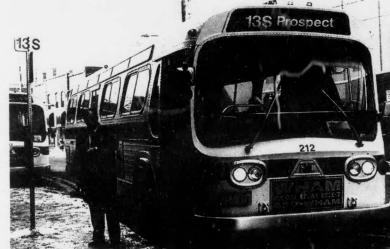

## Student bus fares rise

Everyone's equal with the new fares

12 and 24 ride cards, which previously

cost students 62.5 cents a ride and

adults 83 cents a ride, have also had

price increases. 10 ride cards are

available to all ages for \$8.50 (85 cents

a ride), and 20 ride cards are available

for \$16.00 (80 cents a ride).

Despite the increase, "[Fredericton Transit] has the lowest rates in Canada, bar none," said Transit Manager Ron

Steeves. He added that the new system is a "convenience" and a "time saver," because students were being "hassled" to show their I.D. "We had students and their parents calling asking why they had to stop and get their wallets out. Now they don't have to. Everyone will be treated the same."