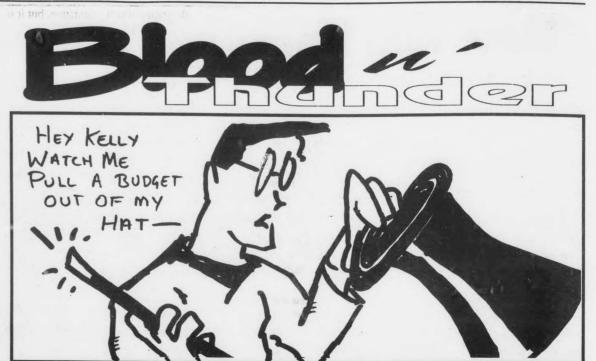

## BUDGET SLASHED

by Joe FitzPatrick Co-News Editor

The Student Union has "fixed" it's budget problems in an unprecendented move which saw a cut of 10% levied at the last meeting of Council before the Holidays, December 5, 1995.

Duncan Fulton, Acting Chair of the Finance Committee, confirmed earlier fears that the Student Union faced a large budget deficit, and added to the evidence that the 1995-96 budget is full of errors.

"There was a \$62,000 deficit projected with the budget we had. This immediately went down to \$40,000 when we checked the additions. When we checked the numbers in line items, it went down to \$32,000." Fulton told Council.

#### "There are tens of thousands unbudgetted."

In one of the four-hour meeting's few moments of levity, he joked. "in one day, we cut the deficit by \$30,000."

\$24,000 surplus, Fulton warned at times, was heated. Council not to take comfort in this.