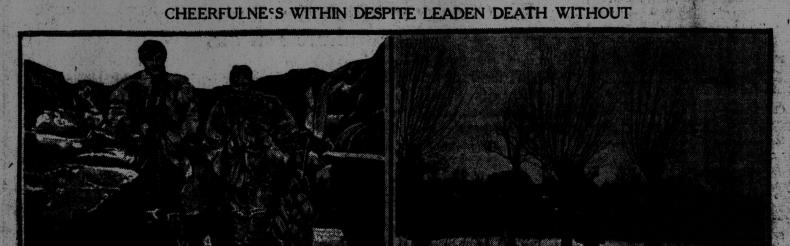

# The Evening Times 4 Star

VOL, X. No. 217

ST. JOHN N. B., THURSDAY, JUNE 24, 1915

TWELVE PAGES-ONE CENT

The picture on the left above shows an inside view of the Canadian trenches taken near Neuve Chapelle. Captain Richard Steacie, who later met death like a gallant soldier at St. Julien. With him is Captain English On the right is a view from the Canadian trenches showing the embankment of a German trench in the The most that guarded the Canadian trench at this spot and the grim "no-man's-land" in between,