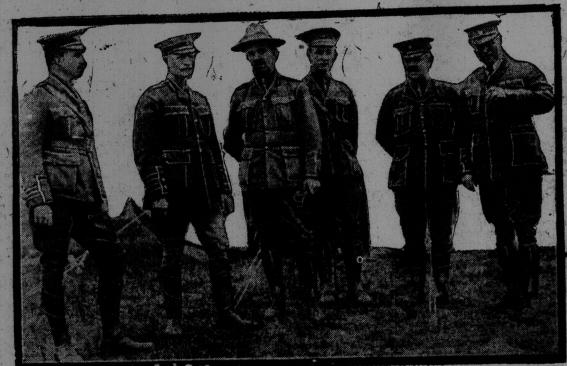

### TRAINING THE NEW ARMY AT VALCARTIER

The camp which trained the men who fought at St. Julien is again a busy scene. This is a photo of Col. John Hughes, the camp commandant, and some of his staff. Left to right Major W. D. Anderson. Col. Hughes, Lt.-Col. Geo. P. Murphy, Lieut. G. D. Burns, Lt.-Col. J. D. Doull, Col. Low.