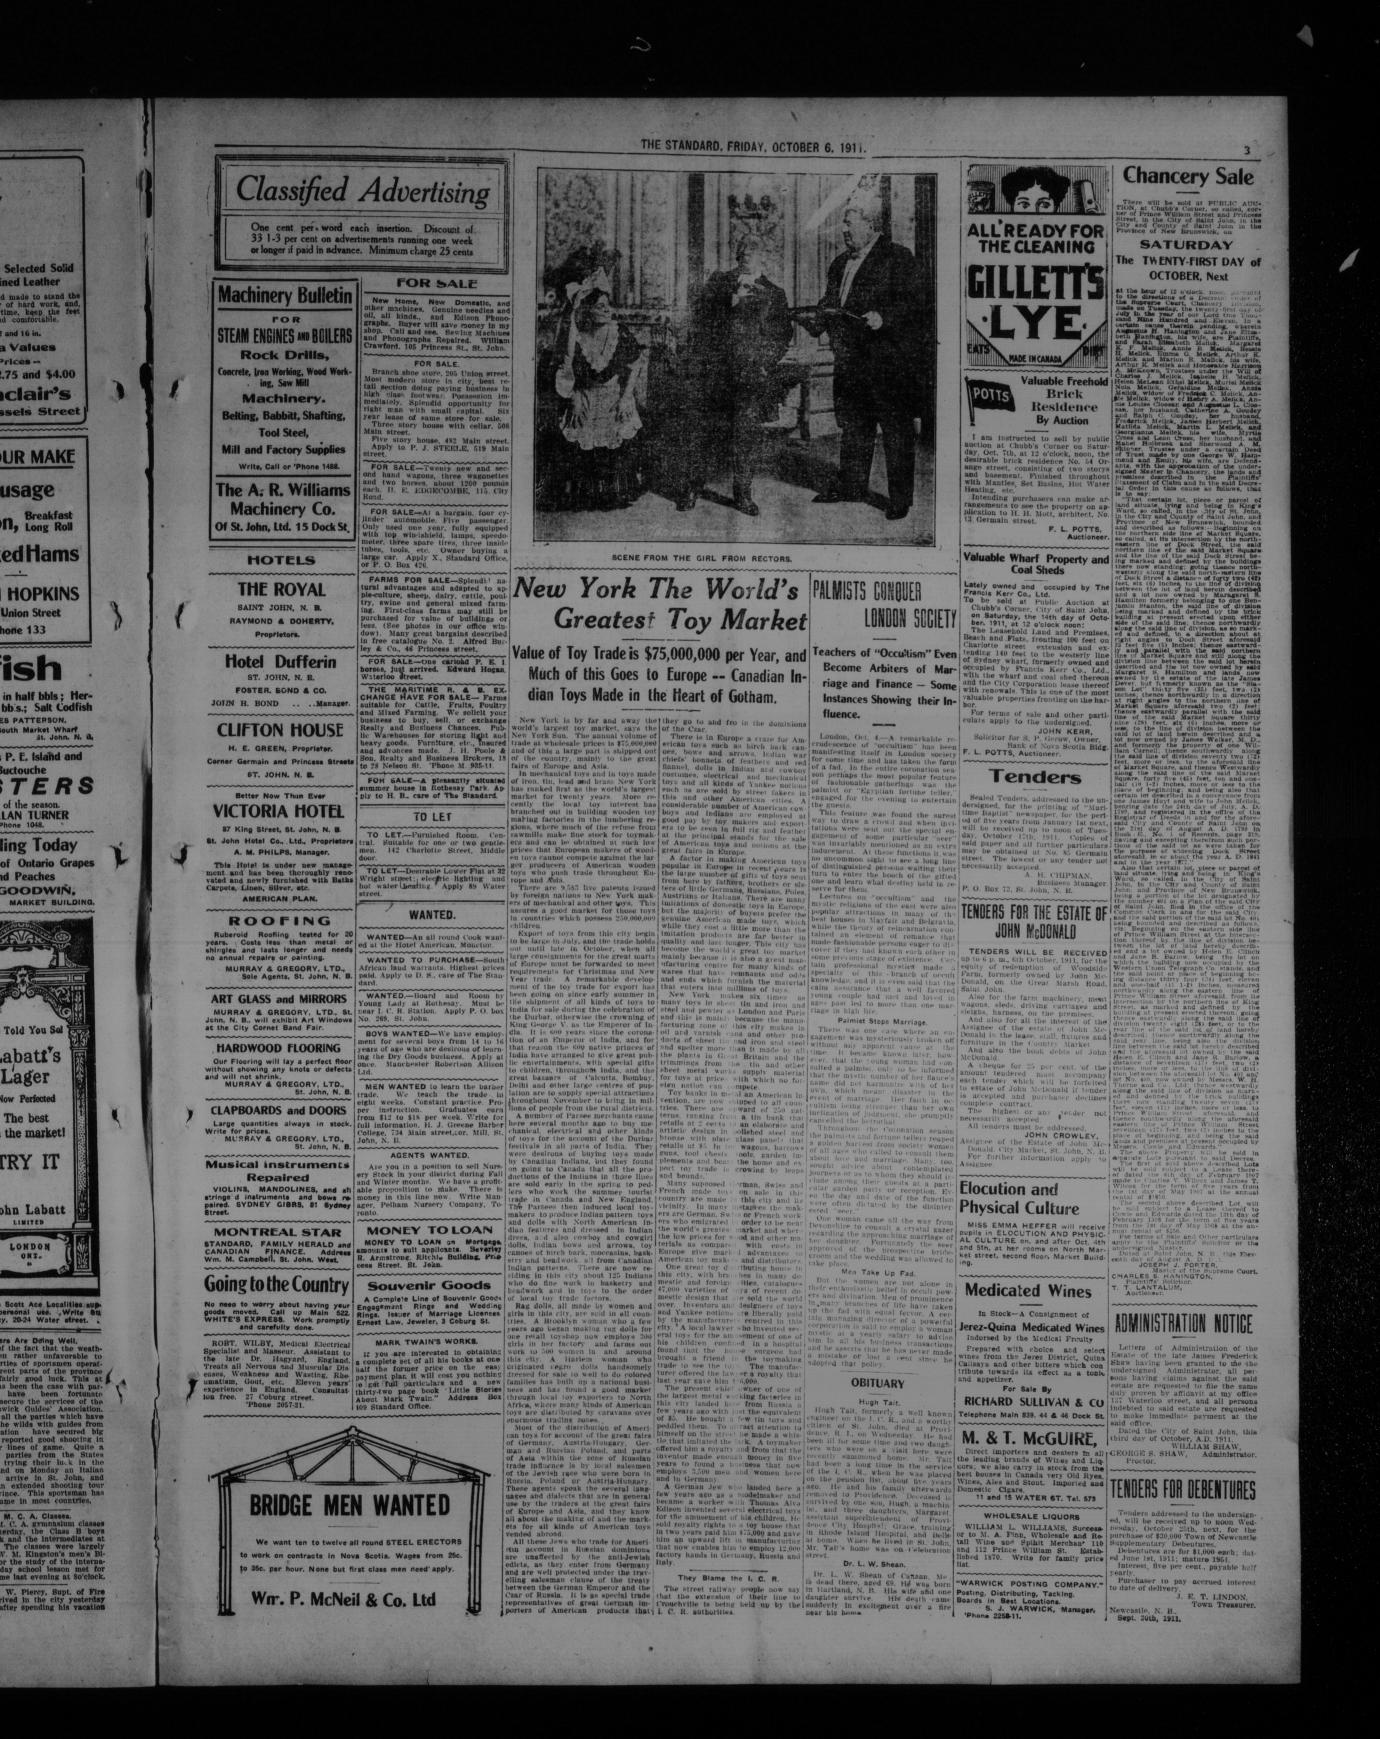

<text><text><text><text><text><text><text>

Ecumenical Conference Finds

Church Face to Face with Two Men Seriously Injured in Many Difficult Problems -Church Union Discussion.