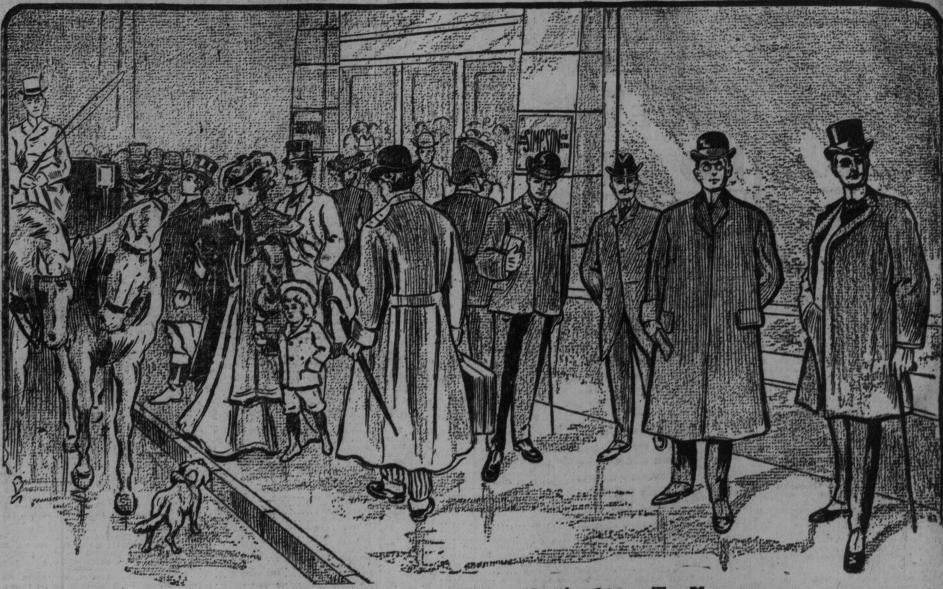

# RUSSELL BRYCE KILLFF 50 Square Miles of Riot AT DUNN-AVE. CROSSING Shicago Citizens Walking

Struck by 5.20 Express, Body Lay Three Thousand Employes of Street Railway Company Want Higher Wages and Strike.

Killed by a train as he was crossing the tracks at Dunn-avenue late yesterthe tracks at Dunn-avenue late gester-day afternoon, the body of young Russell Bryce lay for his principal local surface companies. All ten yards of the sidewalk unnoticed, unland along the lines, wherever cars were Russell, who was the interpretation of the busi-

Statistics, compared with electricity.

Statis

Chicago, Nov. 12.—The following notice has been issued by Mayor Harrison as a warning: Citizens should keep off the streets—that is, they should not congregate along the street car lines where there is apt to be trouble. It is generally in a crowd of curiosity seekers that difficulties start. For their own safety and to avoid disturbances they should stay away from safety and to avoid disturbances they should stay away from places where there is a probability of a ruction. The street railway men have announced that it will be a penceful strike ard that the members of the union have been instructed to refrain from violence. Citizens should endeavor to make this