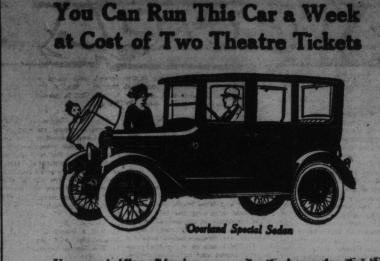

If you are holding off buying a car under the impression that the cost of running it is too high for your pocket, you will be interested to know that:

For the price of two theatre tickets, a New Series Overland will give you 100 miles of motoring satisfaction. Some owners travel more, some less, than 5200 miles a year, but 100 miles a week is a fair average. For this distance, a fair average of outlay for operation has been shown to be;

| Gasoline (4 gala)                                       | \$1.46 |
|---------------------------------------------------------|--------|
| Oil (1 pint)<br>Distilled water for battery, and grease | .08    |
| Incidentale                                             | 1.21   |
| Total                                                   | \$4.00 |

ned the Mrs. Be arry Tib. s, Mrs.

tobec, for a few days. ert Baird entertaine at the dinner house rening.

Economy in operating expenses, little or no repair bills makes this car a wise choice at the price. This car is correctly designed and mechanically right and the owner knows he is always in style.