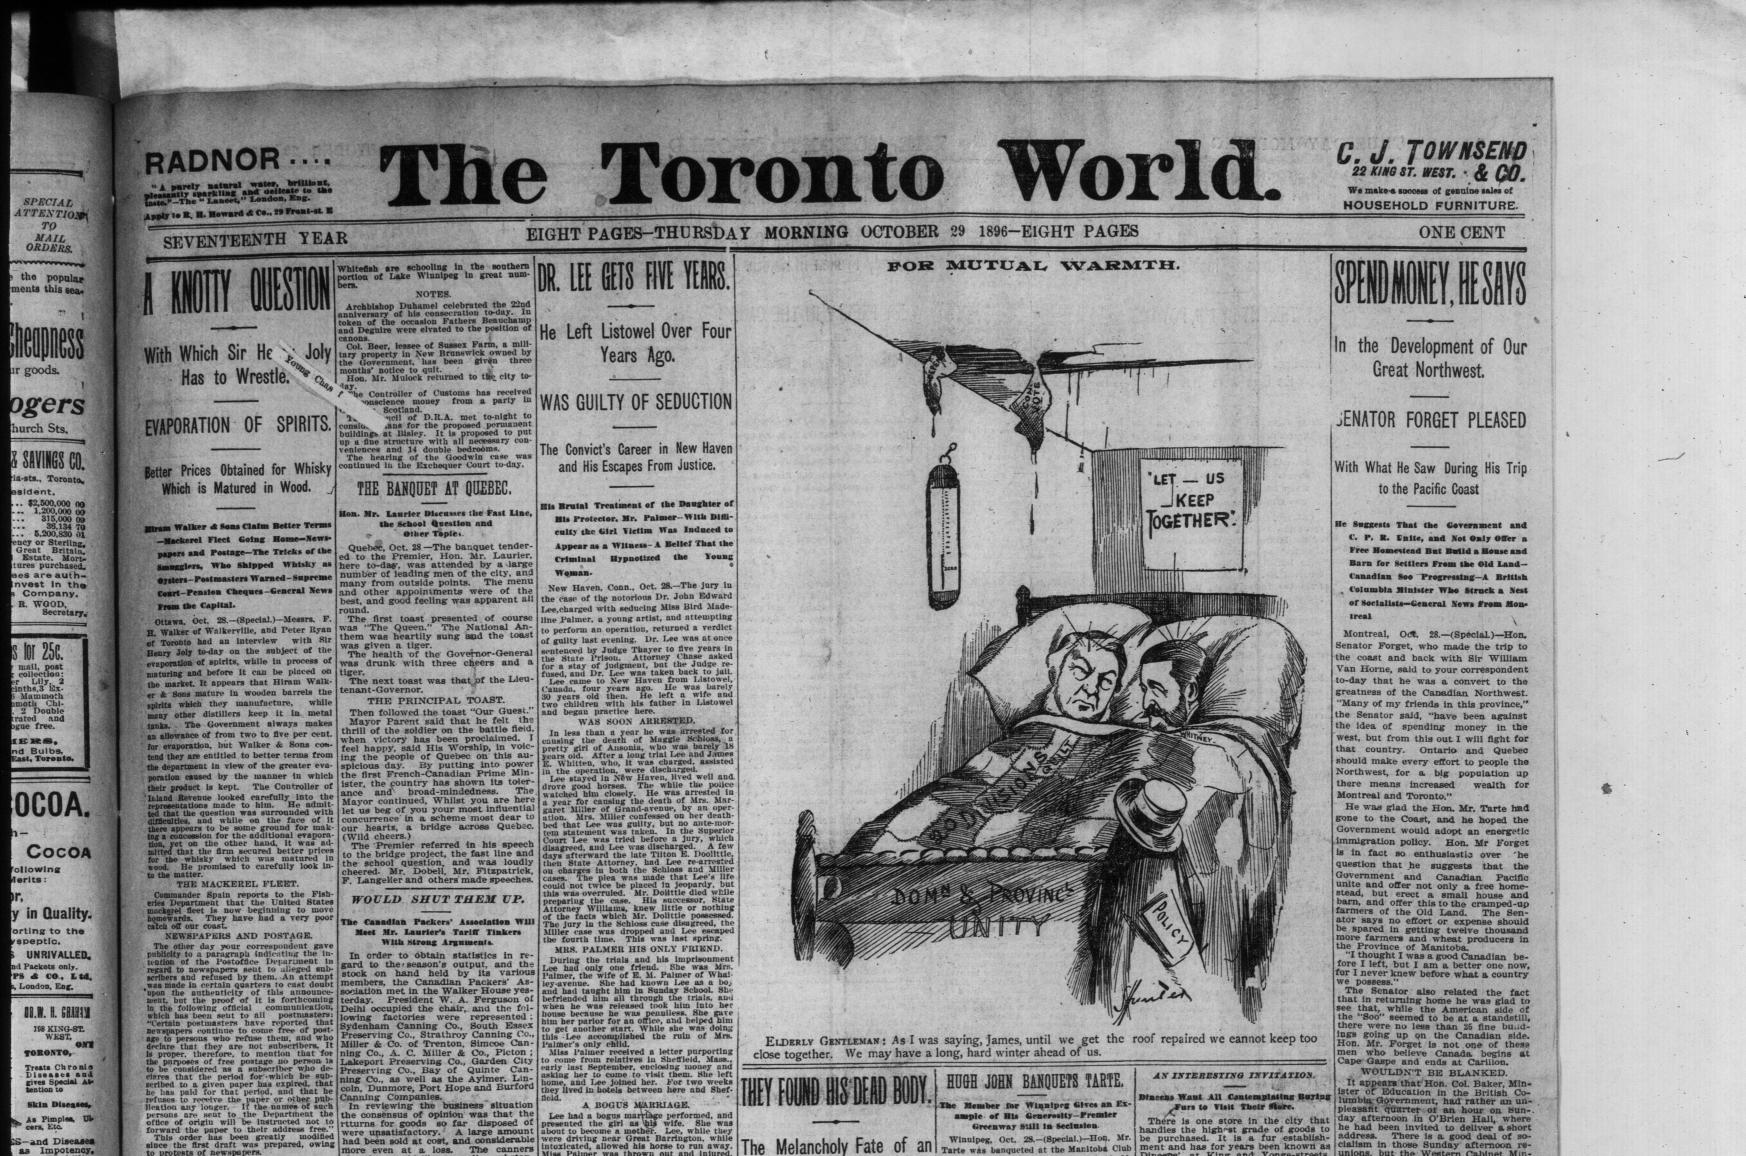

| to protes       | first draft was prepared, owing<br>ts of newspapers.                                                    | imore even at a loss. The callers                                                                                                                                                                                                           | intoxicated, allowed his horse to run away.<br>Miss Palmer was thrown out and injured.  | The melancholy rate of all                                                                                                                                                                                     | Tarte was banqueted at the Manitoba Club