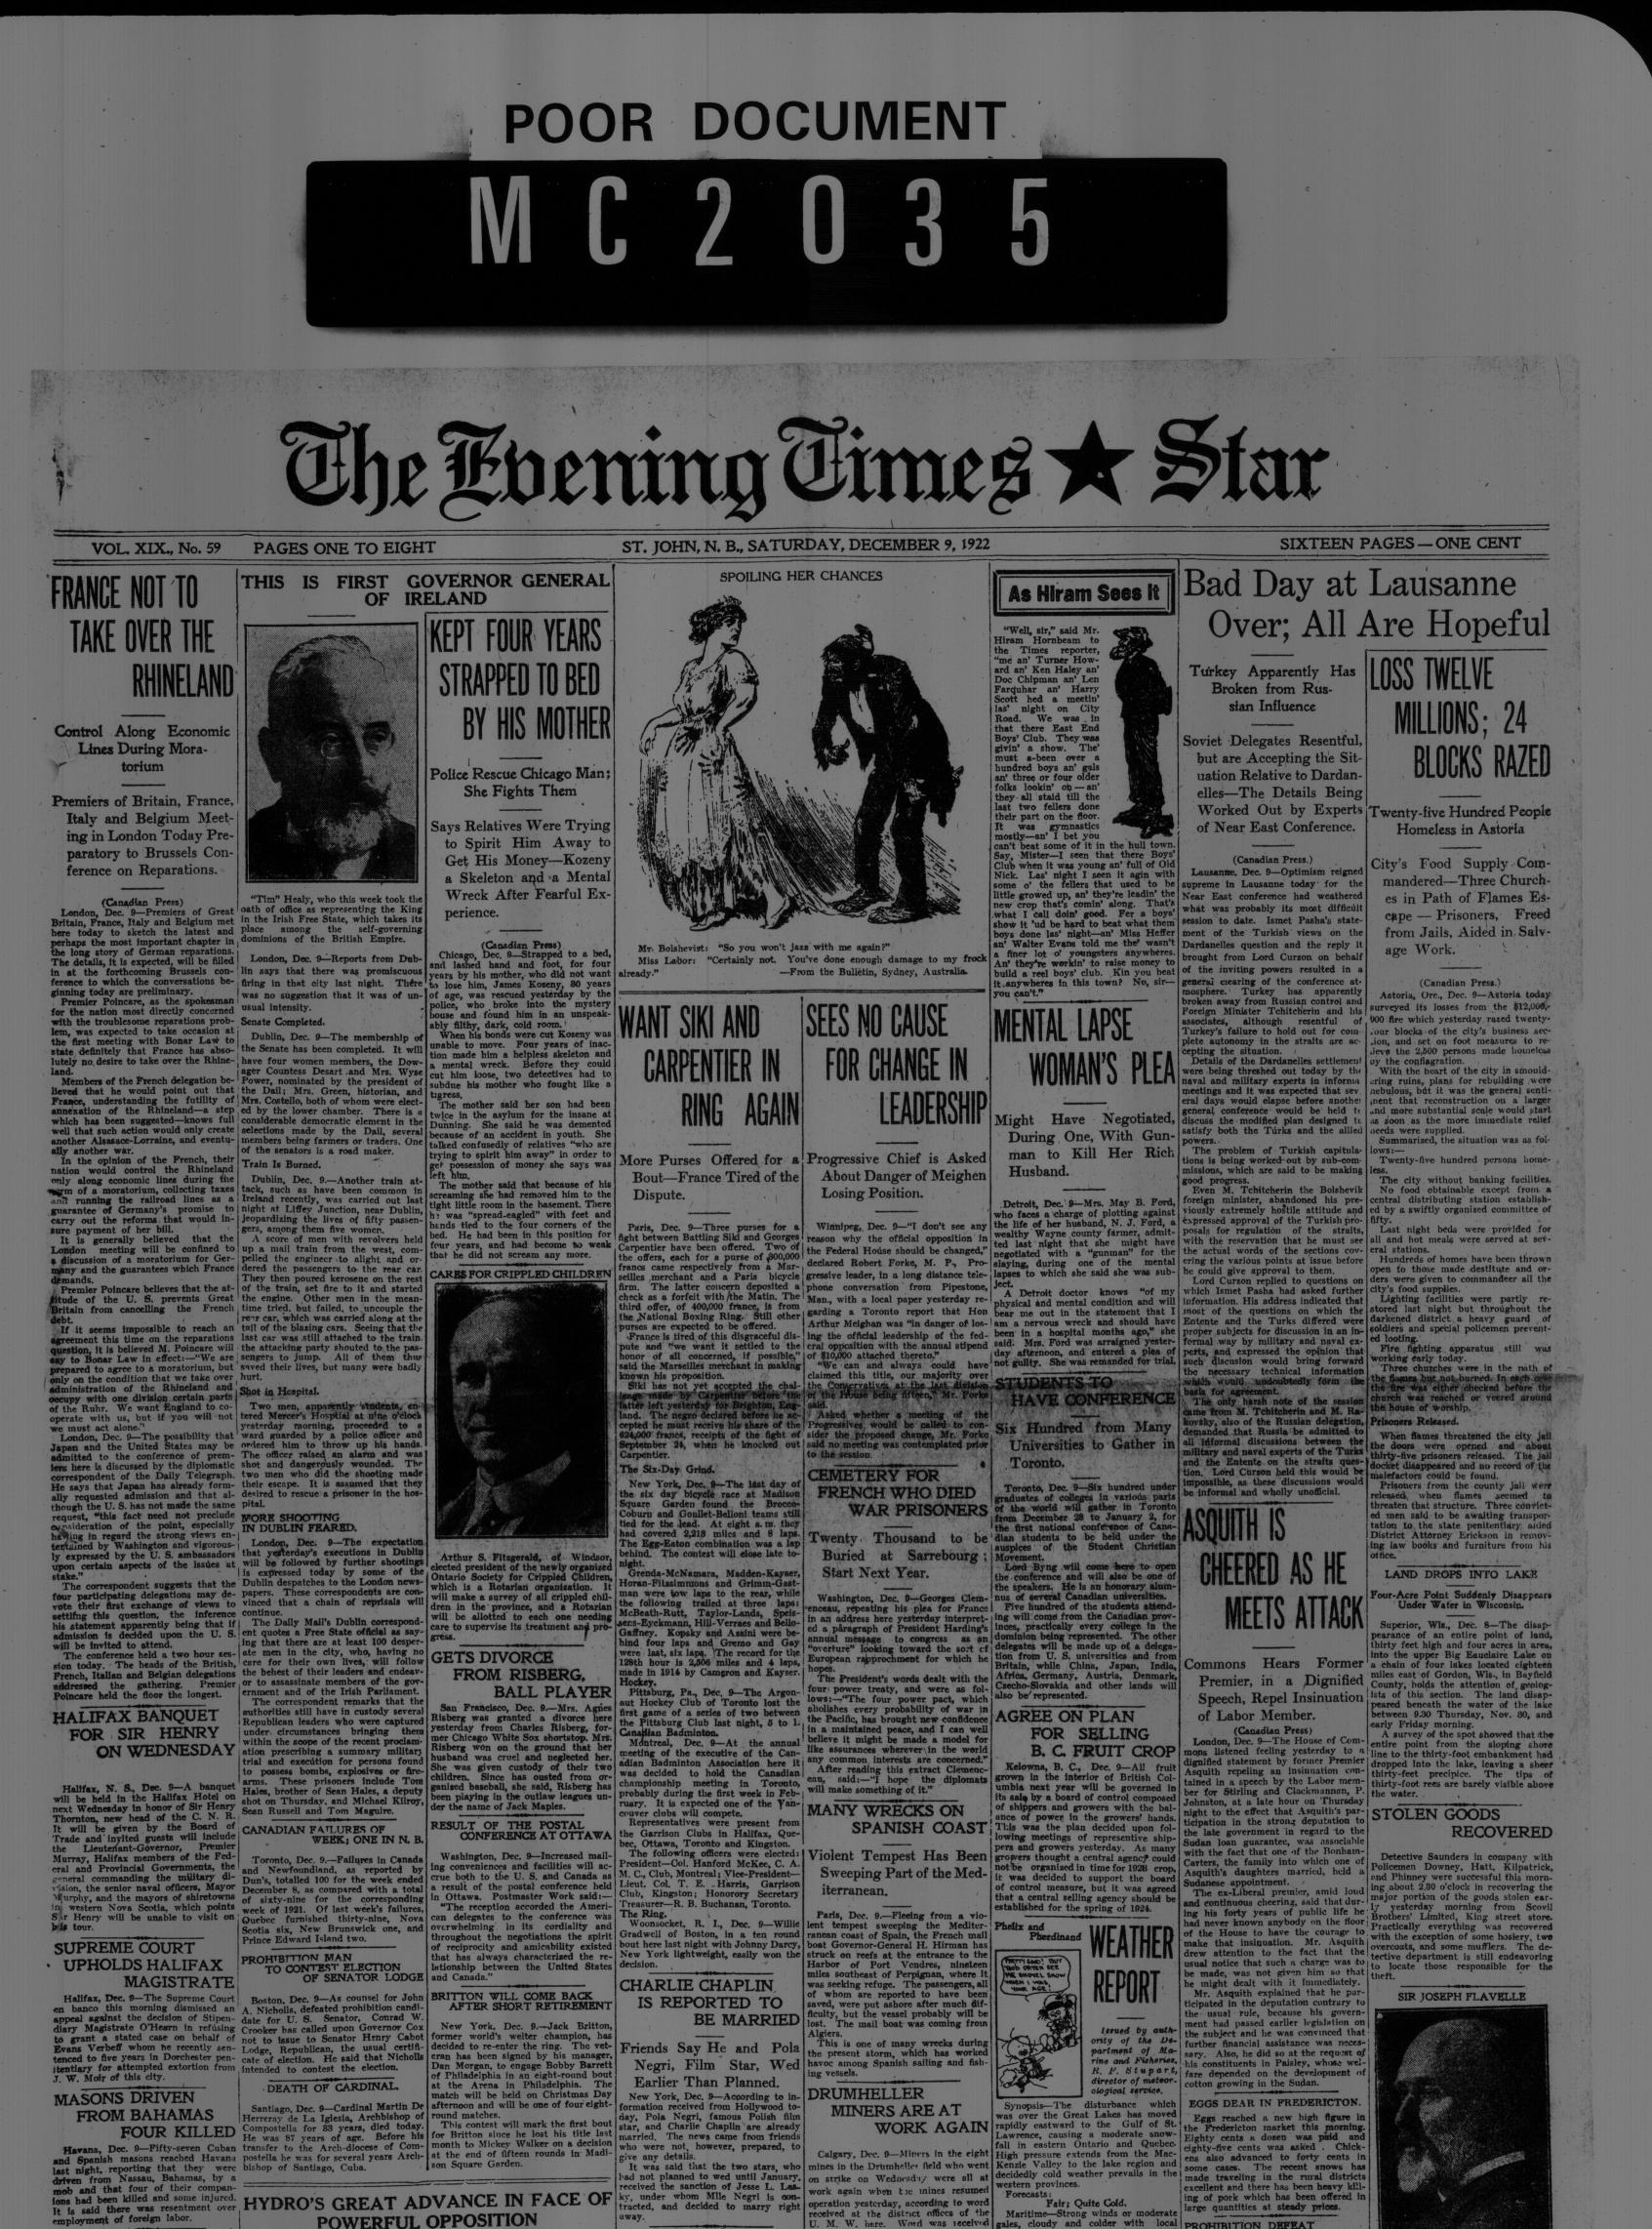

<text><text><text><text><text><text><text><text><text><text><text><text><text><text><text><text><text><text><text><text><text><text><text><text><text>

 Image: Section of the section of th

Earlier Than Planned. New York, Dec. 9—According to in-formation received from Hollywood to-day, Pola Negri, famous Polish film star, and Charlie Chaplin are already married. The news came from friends who were not, however, prepared, to give any details. It was said that the two stars, who had not planned to wed until January. received the sanction of Jesse L. Las-ky, under whom Mile Negri is con-tracted, and decided to marry right away. on strike on Wednesday were all at work again when the mines resume