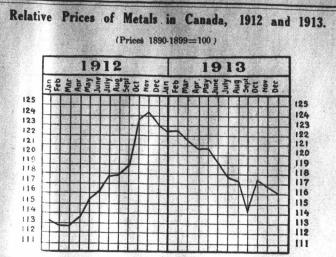

tin has become influenced, and the arcket is strong, with quotations ranging between and 60 cents. In the United States ,abnormal mittions are again reflected by high prices for Scarcity of arrivals and labor troubles in ping circles are responsible for the advance. Spot ted at 52 cents this week, while at the same figures were quoted at 36.25 cents. Since March by 75 tons have arrived, as against normal arri-s of 1,500 to 2,000 tons. Only for the fact that ks on hand at the end of February were large, situation would have been much worse. It is unain that any new supplies will be received until last week of the month. Importers having March tracts are beginning to get worried over the poshty of not being able to carry out their contracts. uncertainties of the situation should lead con-



Commodities incl ded: Iron, pig, N.S., and Summerlee; Iron, bar; Black Sheets; Galvanized Sheets; Tinplates, charcoal and coke; Bailer Plates, Wrought Iron, old material; Steel Billets, mild; Steel, bar; Steel, cast; Antimony; Brass; Copper; Lead; Nickel; Quickellver; Silver; Spelter; Solder; Tin,

# NAVAL STORES MARKET

### New York, Ma There was a better inquiry d in some circles, especially ready for the spring paintturpentine, jobbe ing demand. Th most sellers 451/2 to make prices steady and though on round lots, it was said that at 45 H might still be done. Tar is quoted 25c more for ret Pitch is repeated at \$4. Rosins are sti hanged in price, though quotashaded on round lots. Com- Orinoco ..... held at \$3.40. The following he prices of rosins in the yard: \$3.55; G, \$3.60; H, \$