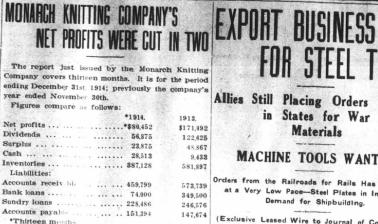

; dimand 39 0.16 LIVERPOOL CORN ADVANCES. Bet Liverpool. March 24,-Correlosed up 1, from Tues- Br March 7s. 5 1/2 d. Ca NEW YORK CURB STRONG. New York, March 24. The curb market under the adership of Atlantic Refining Standard Oil shares, veloped exceptional strength with advences of from 6 points in the important issues Atlantic changed hands from 560 up to 70 and was

.90 bid around noon. Later the stock do lined about the points with bids heard at 587 and offerness at 595. In The stock closed at 560 last night. Ohio Oil sold at 142 up 3 points. Produce Oil, 240 ap 4 points: So Penn, Oil, 266, up 3 points, Standard Mo. (a) Altiernia, 295, up 5 points; Standard Oil Ind., 114 pp 4 points; Standard Oil, NJ., 395, up 2 points; New York Cen. .. 85 0il, N.Y., 188, up 1 point; Vacuum Oil, 185



the course of heir report the directors say: "Shareholder- w stock on hand Our loans from 1914, we were quick assets and liabilities amou \$431.039 quick "This should satisfactory sta

tions as it leav clear and a su trade liabilitie

## COMPL New York, M

board of mana terday the advito arbitration since the cott-

The bureau ruary 18, it wa the advent of minor difficul: when matters and be canning smoothly.

vation of over \$1,000,000 long-term local improve-ment debenders, the proceeds from the sale of which must be how to retire this issue at maturity.

# NEW YORK STOCKS

|              |                         |          |                 |                   | 1 A      |
|--------------|-------------------------|----------|-----------------|-------------------|----------|
|