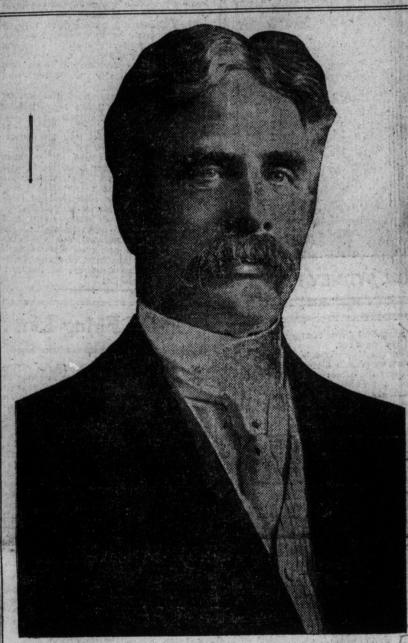

was particularly framed, the Conservatives made two net gains.

The defeat of McGrath in Medicine Hat is particularly to be regretted, but in all probability a seat will be found for him. He was one of Mr. Borden's best men from the west and it was expected that he would win handily. The Conservatives, however, pulled thru John Herron in McLeod, where it was thought that

he would be overcome.

British Columbia still incomplete, the figures not being in from Comox-

tolk. Hon. W. A. Charlton winning places."
over Alex. McCall, who had 426 majorJ. G. 1 ity in 1908. It was admitted that the velt said? De-elighted! I was never riding was in danger, but the Conserv- so pleased in my life. tives believed they would pull thru. In Liberal strongholds like Ottawa,

Continued on Page 6, Column 5.



Canada's New Premier

### THE RESULT

| ١  |                  | Cons.