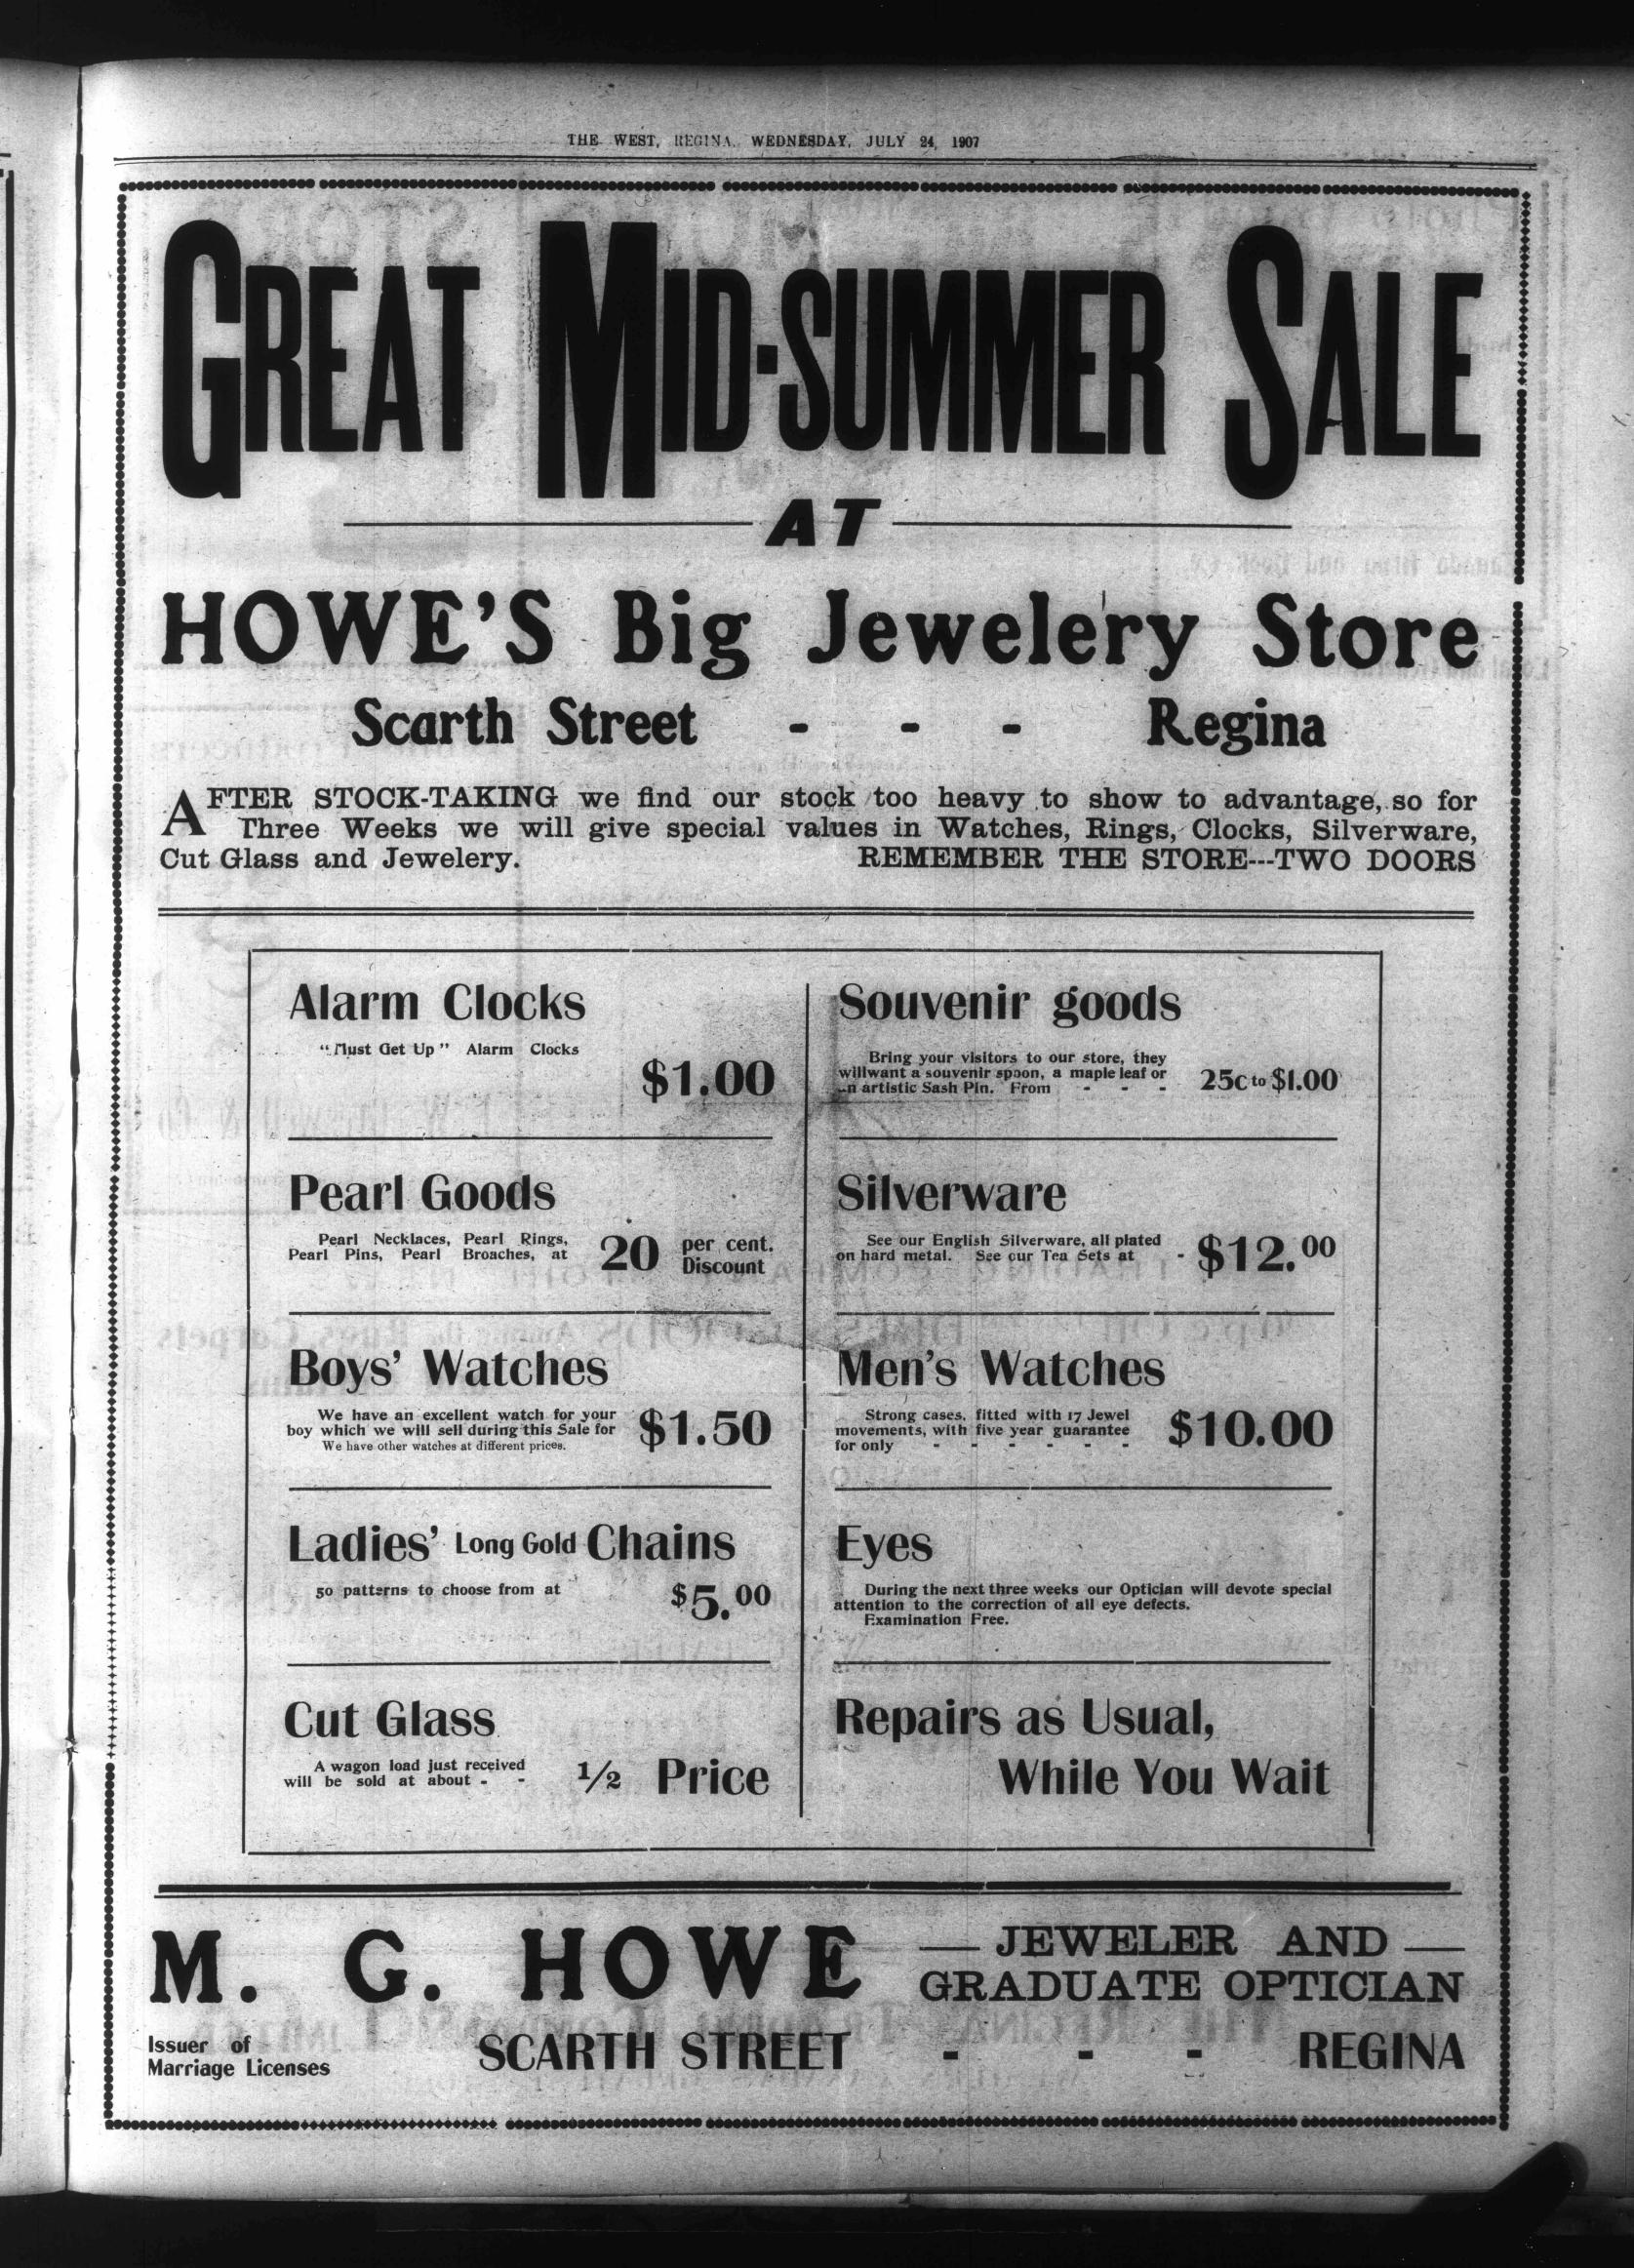

THE WEST, REGINA, WEDNESDAY, JULY 24, 1907

h, with two :m.

val

nd

Show.

dog in the

LO.

ice