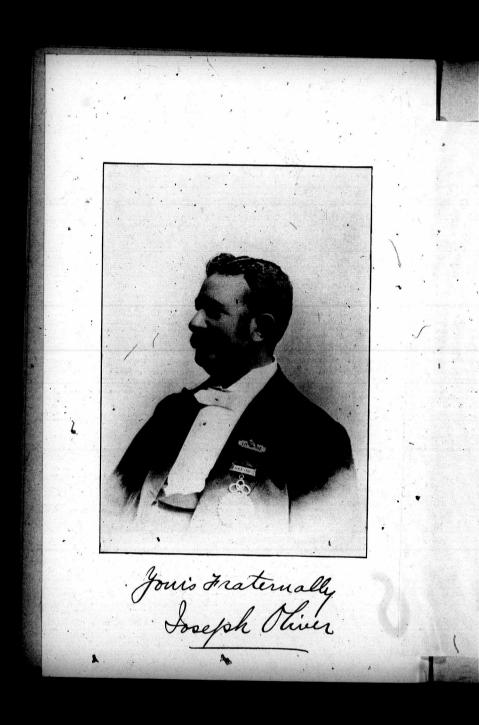

INO. HERALD,

Mayor

The Grand Master, Bro. Joseph Oliver, made the following reply :-

#### Yohn Herald, Esq., Mayor, City of Kingston :

MR. MAYOR AND GENTLEMEN OF THE CITY COUNCIL.-Allow me on behalf of the Grand Lodge of Ontario to return to you our most sincere thanks han of the Grand Louge of Ontario to return to you out most since to takes for the kindly words of welcome which you have conveyed to us on behalf of yourself and the citizens of Kingston. I can assure you that when the invita-tion was extended to us to meet here, it was accepted with pleasure by our

#### JOSEPH OLIVER.

#### Grand Master.