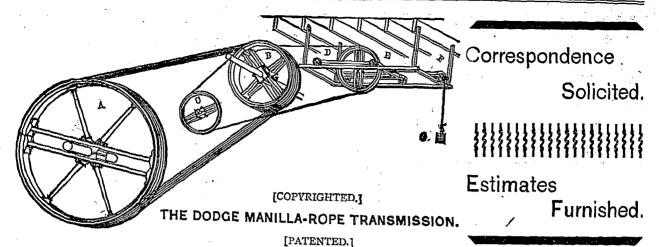

### Technical and Bibliographic Notes / Notes techniques et bibliographiques

The Institute has attempted to obtain the best original copy available for scanning. Features of this copy which may be bibliographically unique, which may alter any of the images in the reproduction, or which may significantly change the usual method of scanning are checked below.