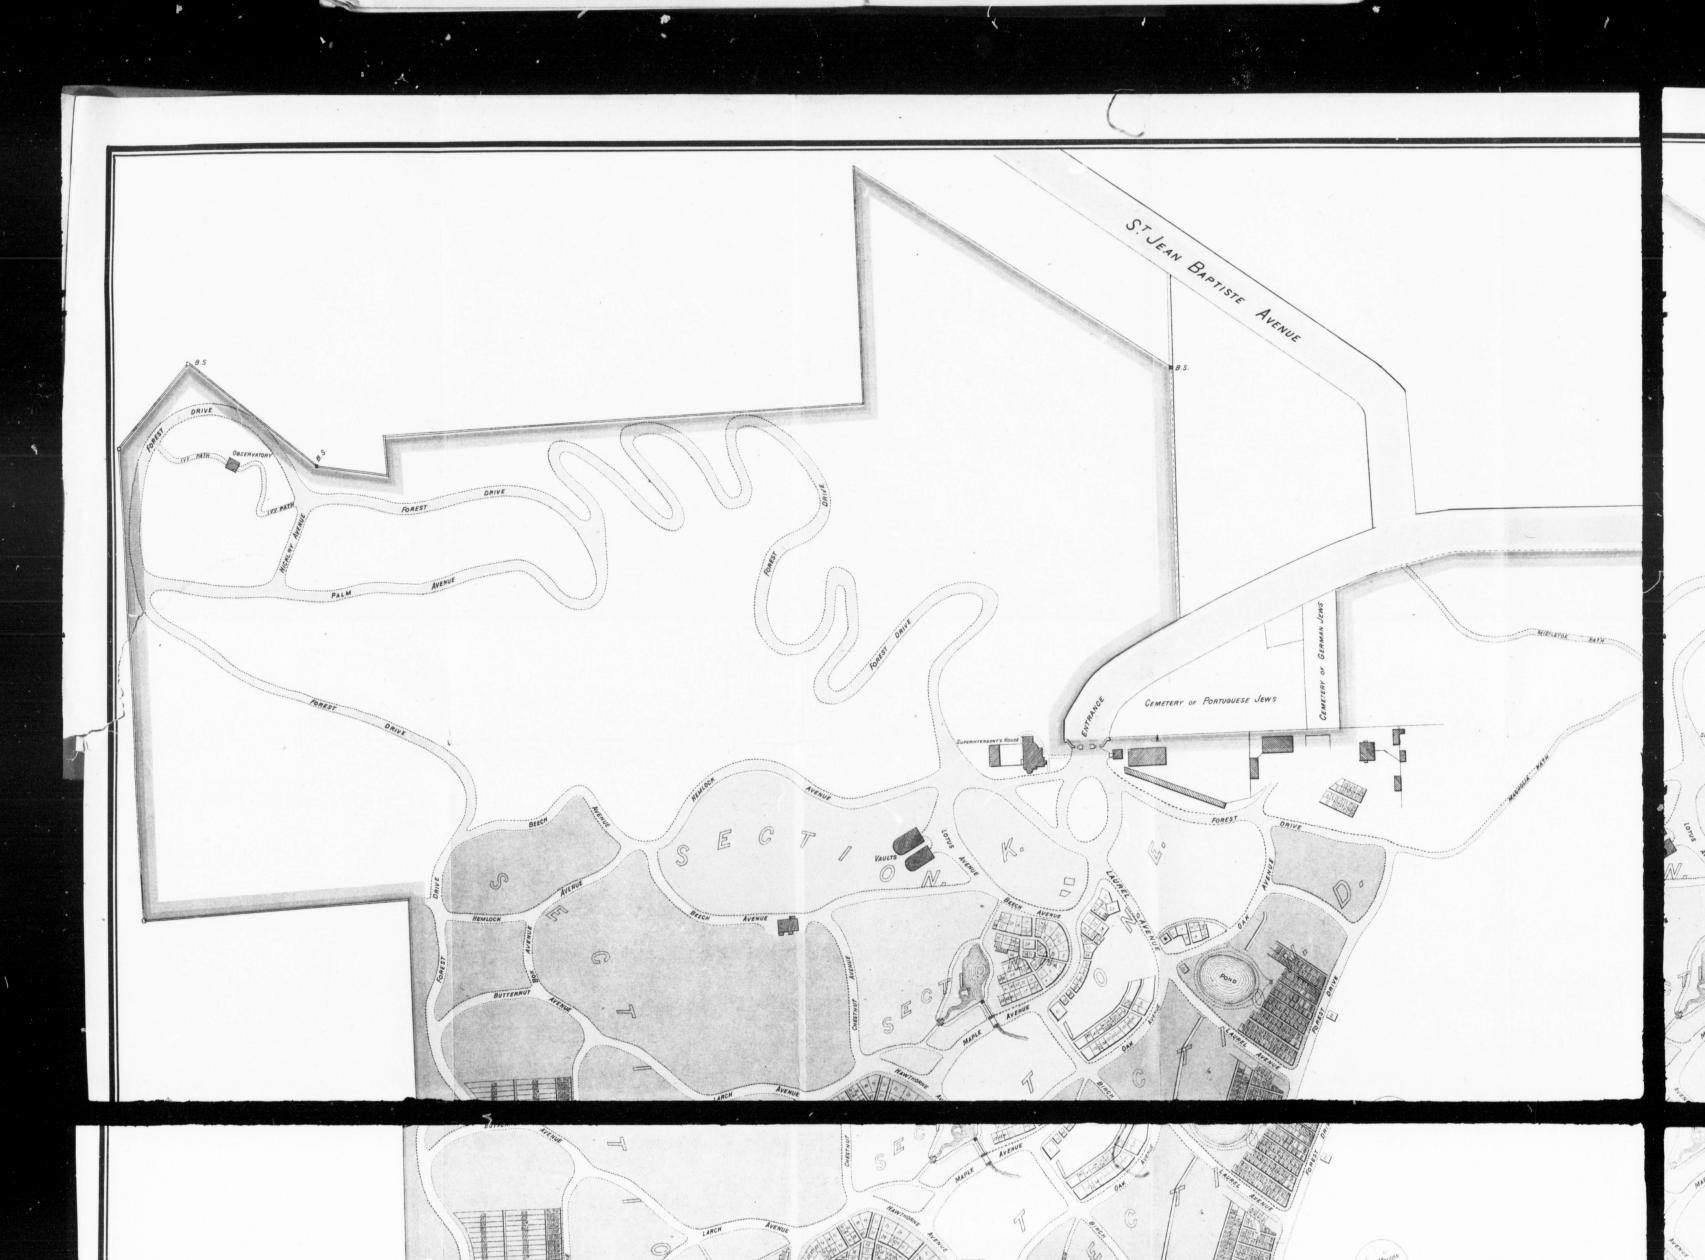

The stables have been removed from their former positions, near the Greenhouses, and placed in the yard, adjacent to the workshop and sheds, these buildings being now all together in the same enclosure, and convenient for economical working. The stables have, moreover, been floored with vitrified brick, the coach house with concrete, and the roof slated.

In section D., division 1, situated between Oak, Laurel, Birch Avenue, and Silver Fir Spring Path, has been graded, and the ground prepared for burial purposes, and with a view of carrying out a growing desire to facilitate the keeping of the cemetery in good order, these lots will be sold and deeds issued providing that, the boundaries of lots in this division are to be marked simply by small granite posts, while the surfaces of graves are to be made level with the surrounding turf.

In section E, division 3, the open drain running parallel with Oak Avenue has been filled with stones, and the gully with earth. Similar filling has been done in division 4 of this section.

In section F, division 10, bounded by Linden, Cherry and Rowan Avenue, a quantity of stone has been excavated and utilized in re-filling Laurel and Oak Avenues—both of which have been excavated to a depth of 14 feet, and the earth taken from them utilized for the filling of gullies and excavations in sections E and F, adding very considerably to the land available for burial purposes.

At the Papineau Road Cemetery, the old wood fencing on the streets has been taken down, and replaced with a lock-wire fence. The old dilapidated and fallen tombstones remaining in the grounds have been put into position. The grounds have also been levelled and seeded down.