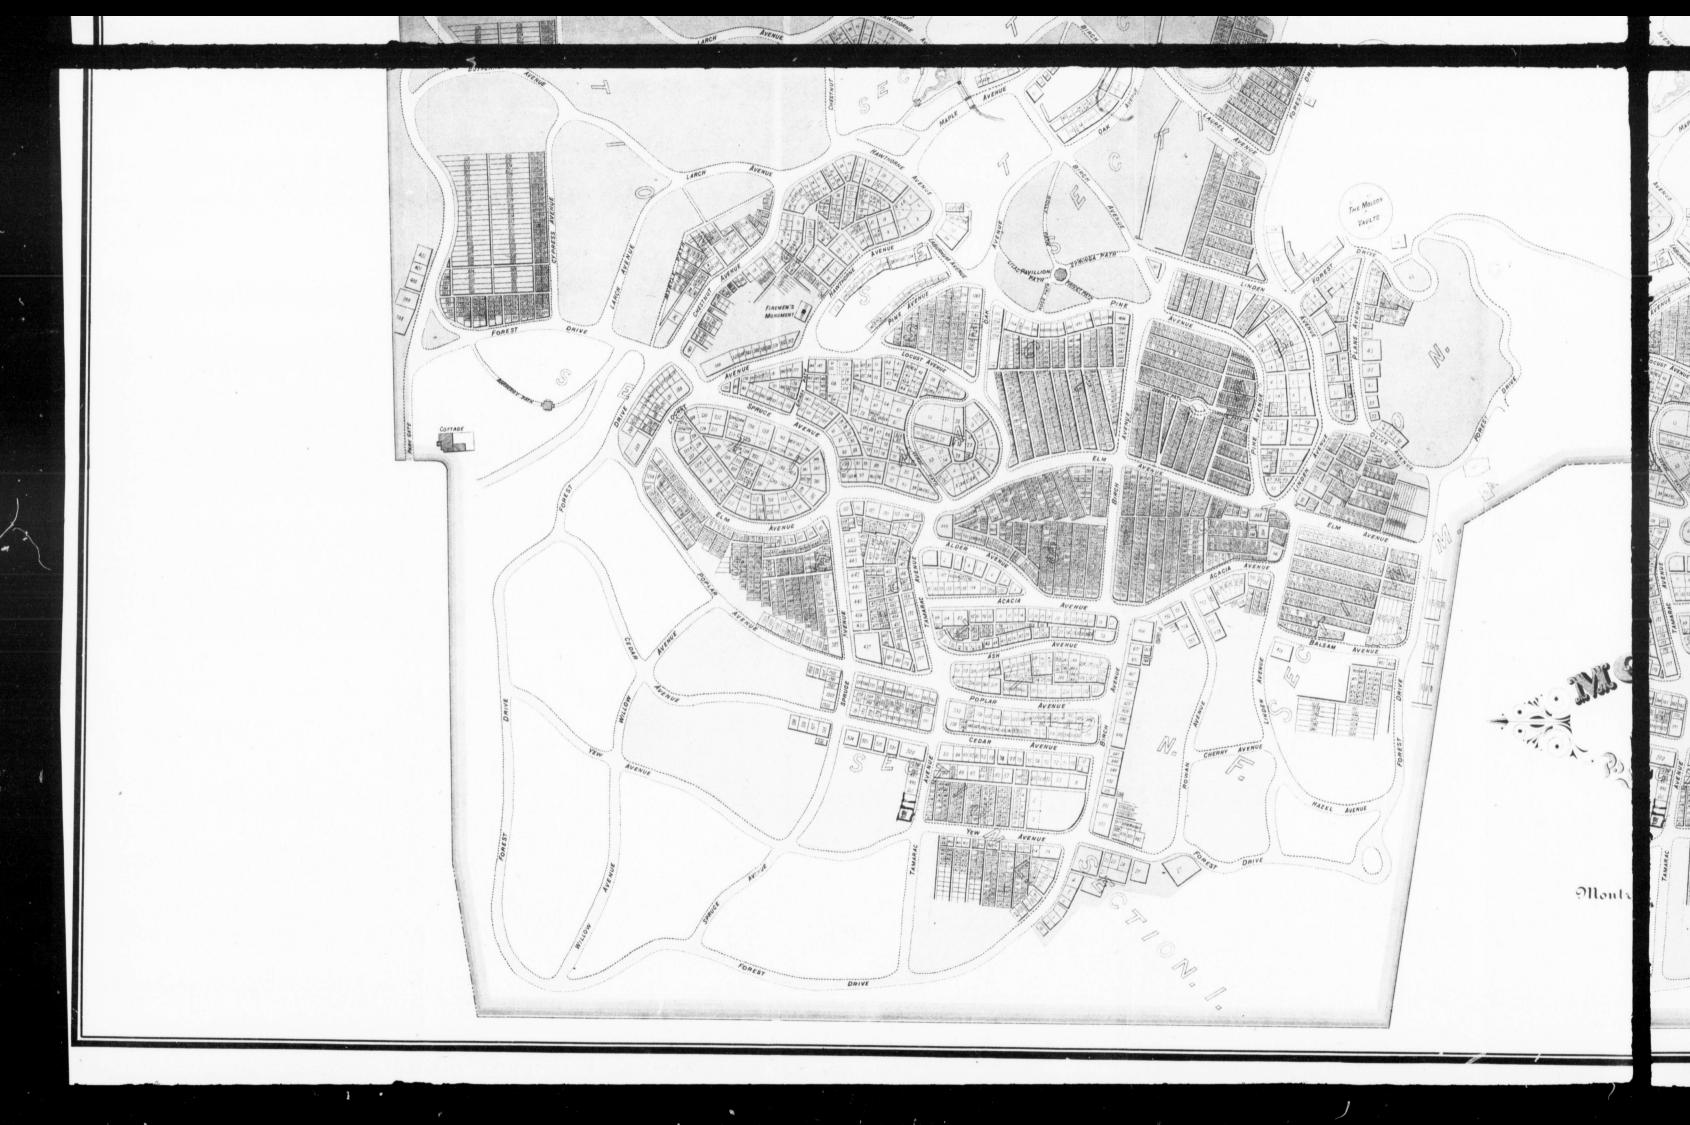

In section D., division 1, situated between Oak, Laurel, Birch Avenue, and Silver Fir Spring Path, has been graded, and the ground prepared for burial purposes, and with a view of carrying out a growing desire to facilitate the keeping of the cemetery in good order, these lots will be sold and deeds issued providing that, the boundaries of lots in this division are to be marked simply by small granite posts, while the surfaces of graves are to be made level with the surrounding turf.

In section E, division 3, the open drain running parallel with Oak Avenue has been filled with stones, and the gully with earth. Similar filling has been done in division 4 of this section.

In section F, division 10, bounded by Linden, Cherry and Rowan Avenue, a quantity of stone has been excavated and utilized in re-filling Laurel and Oak Avenues—both of which have been excavated to a depth of 14 feet, and the earth taken from them utilized for the filling of gullies and excavations in sections E and F, adding very considerably to the land available for burial purposes.