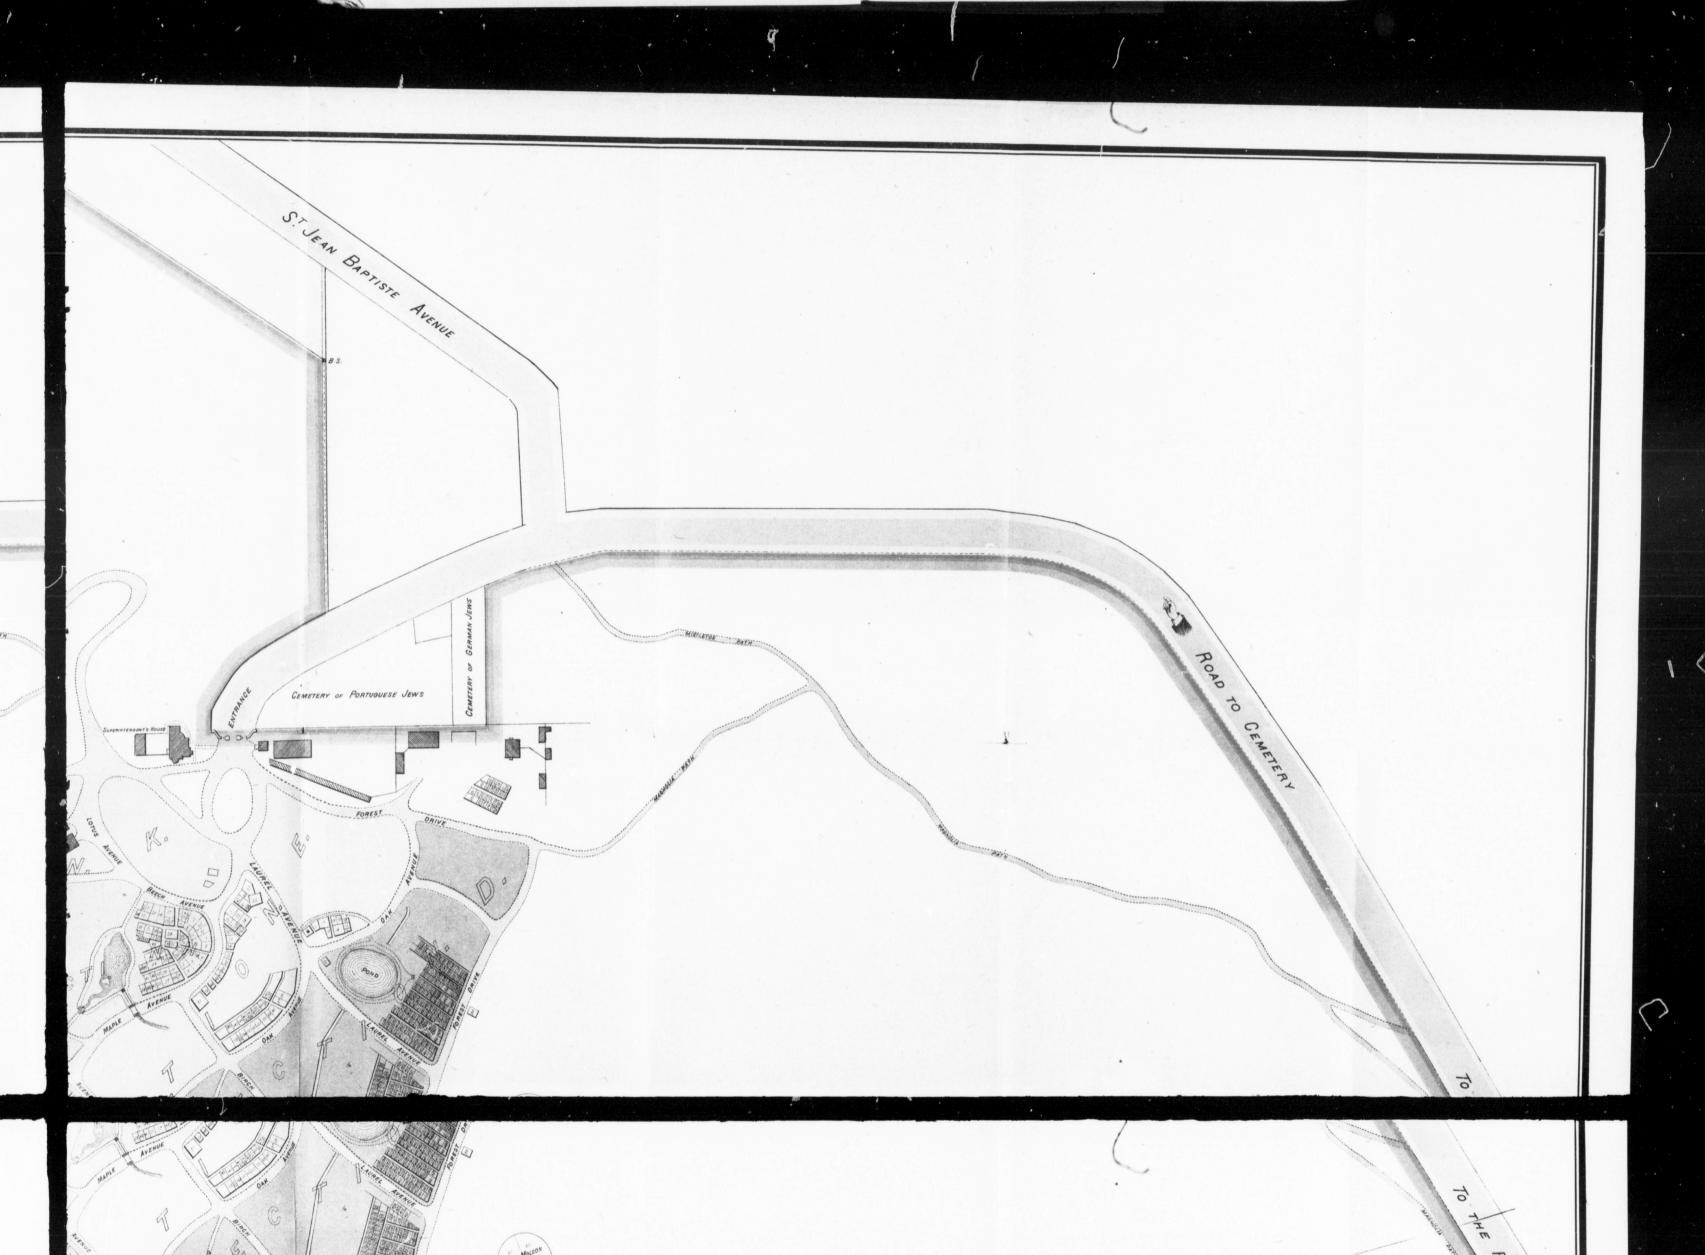

At the Papineau Road Cemetery, the old wood fencing on the streets has been taken down, and replaced with a lock-wire fence. The old dilapidated and fallen tombstones remaining in the grounds have been put into position. The grounds have also been levelled and seeded down.