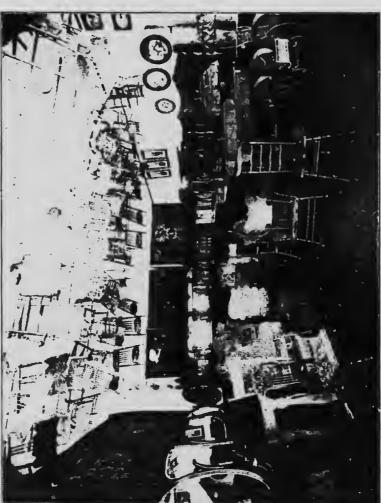

| 1st.<br>1.00<br>1.00<br>1.00<br>1.00<br>1.00<br>Value<br>Value<br>Value<br>alt in b | .50<br>.50<br>.50<br>.50<br>.50<br>.50<br>.50<br>\$1.50<br>y the        |

FUNERAL DIRECTORS



TABO JANTINANT

ONE OF OUR SHOWROOMS

& Co. Robertson

6.00

2.00

2.50

4.00

1.00

1.50

#### 39 SPECIAL PRIZES .- (Continued) Best Bread Made From Lake of the Woods Flour-First Prize ...... \$10.00 Second Prize ..... 5.00 DONATED BY LAKE OF THE WOODSMILLING CO., LTD. Best Bread Made From Premier Hurgarian Flour-Firt Prize ...... \$6.00 Second Prize ...... \$4.00 DONATED BY THE ALEXANDER MILLING C., Brandon, Man. Best Bread Made From Calgary Flour-First Prize.... \$6.00 Second Prize ...... \$4.00 DONATED BY THE CALGARY MILLING CO. Best One Dozen Home Made Buns-First Prize-Book by Mrs. Rorer, "How to Cook." ...... Second Prize-Vegetables ..... DONAFED BY BURPEE & CO., Philadelphia. Best Collection of Coins ......\$3.00 Best Collection of Stuffed Animals, Birds, Etc. ...... \$15.00 Best