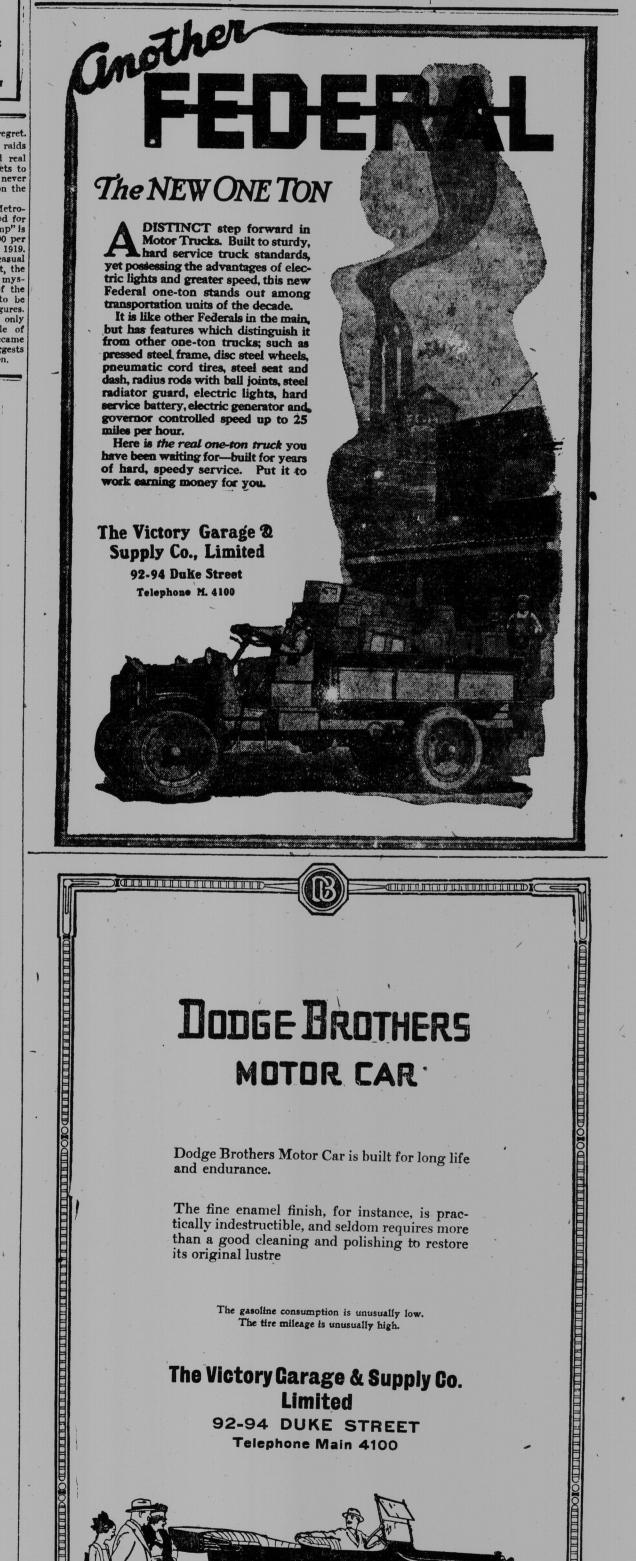

|



THE EVENING TIMES AND STAR, ST. JOHN, N. B., SATURDAY, MARCH 6, 1920

TALCUM

The second



Formerly Numerous Tribe No Longer Sleeps on Embankment or in Parks. London, March 3-Where is the prewar tramp? This formerly numerous, and

in some respects powerful, guild is practically extinct. Those most conversant with the manners and customs of the species-city police, asylums authorities, Salvation Army and other voluntary bodies-are unable to offer anything more than vague general explanations. "Killed in the war," a suggestion vol-



St. Croix Courler: While in the woods a few days ago, Thomas O'Grady of Basswood Ridge, spied a young bob cat. Next day he returned with equip-ment to capture it alive, which he suc-ceeded in doing. With a pitch fork he

15



# **GRAY-DORT Dealers Lead**

Most good automobile dealers know motor cars inside and out. They've watched the business from its infancy. They've seen cars come and go. Above all they know motor car values. They have to.

You will find in practically every city and town in Canada, that the leading motor car dealer is a Gray-Dort dealer.

Every motor car dealer knows the reason for this. Every Gray-Dort owner knows the reason. The Gray-Dort offers unequalled value to motor car purchasers.

# The \$1365 GRAY-DORT is Dominant Value

What other car at anywhere near \$1365 offers you these Gray-Dort qualities?

A motor larger and finer than usual for light cars-3½" bore and 5" stroke—built from flawless castings and tough, high-carbon steel—and finely finished. The crankshaft weighs 40 pounds