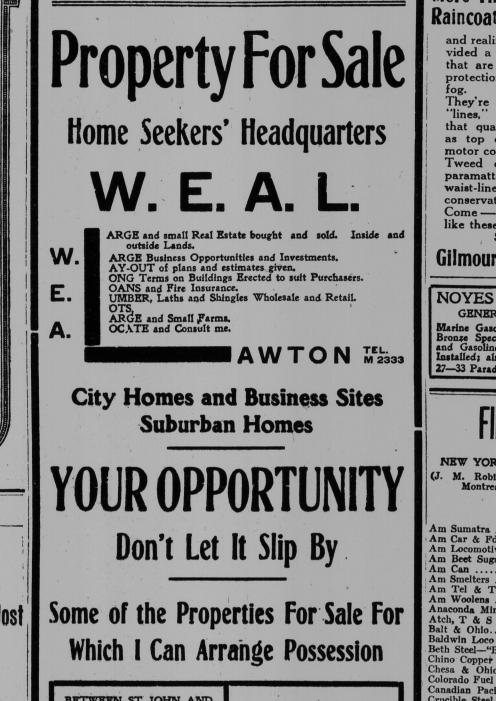

REAL ESTATE

March 6, 1920.

Six story building at 28 to 32 King street. Sale will be

subject to the lease of the present tenant.

For particulars apply to: 154 Main Street, Calais, Me.

Alice P. Eaton, > James M. Beckett, Fred H. Lowell, Executors, Will of 8-11. John Prescott.

FOR SALE Possession Given May First. PROPERTY FOR SALE Two-Family Leasehold, Water-loo Street. Price \$3,200. Two-Family Leasehold, St. James' Street, West. Price \$3,200. One-Family Freehold, Union Street, West. Price \$3,000.

Sealed tenders, addressed to the un-dersigned, will be received until Tues-day, the 25th day of May, 1920, for the Freehold Property situate on Union Street, St. John, known as the Congregational Church, including fur-nace and electrical fixtures. Organ and pews may be included or tendered for separately. The highest or any tender not ne-cessarily accepted. Printed notices containing further information may be obtained from the secretary. J. W. FLEWWELLING, Secretary Board of Trustees. One-Family Freehold, St James' St., West, \$4,000. C. B. D'ARCY 287 Tower Street, West Secretary Board of Trustees. 3 Water Street. Feb. 25, 1920

BETWEEN ST JOHN AND FAIR VALE PROPERTY. ROTHESAY. Two acres, near the Station, Known as the Clarke Property. six room house, water in the house, large poultry house and other out-buildings. New bungalow erected 1919, which rents to good advantage. Brook only a short distance from the door. An ideal spot for a poultry farm. Other year cound Fair Vale Properties for sale. If interested in this sec-tion get in touch with me. Three acres, ten room house easily diverted into two family. easily diverted into two family. Hot water heating, bathroom, electric lights. Carriage house, carriage shed, ice house, barn, all in good repair. Fruit trees, and other shrubs. Near the Station. If you want a home of this description, only half an hour's walk from the Street Car line at Glen Falls and 12 minutes ride by auto, making it possible to go home for lunch, this is your chance. A bargain. 290 ROCKLAND ROAD. LEINSTER STREET. Freehold, 40x150, two family, ground floot, two parlors, two bedrooms, dining room and kitchen and bath. Hardwood floors throughout. A top floor a duplicate, a corner lighted on all sides. Furnace heated. Will make an ideal home with a revenue over your head. Freehold, Brick, Two-family Lower Floor, furnace, heating. Two parlors, three bedrooms, dining room and kitchen, bath-A good home or an investment. Rents well. \$2,000.00 in cash required to a responsible perrevenue over your head. 107 WRIGHT STREET. Freehold, self-contained lot, 80x247, furnace heated, 12 years old, well constructed, double boarded, good surroundings. Controls an excellent view, and a panorama of East and West which cannot be obstructed. Here you have all that can be wished for, city life, country life, near a car line, and your vegetables growing at your door. 79 MECKLENBURG ST. A freehold, two family, stone and brick foundation, a cor-ner. Worth your while if in-terested. 210 CORNER WATSON AND RODNEY WEST. BENTLEY STREET. Freehold, new, two family, on a corner near the car line. Don't hesitate. I will try and meet your limitations. Freehold, two family, in first class condition, near good schools, churches, and the car line. Good elevation with one flat to rent, tenant remaining at \$35.00 per month. Figue it out; it is to your advantage to buy. We show you a free rent and a fair interest on your

bargain.

investment.

MARSH ROAD AND GLEN

FALLS PROPERTIES.

Two family and self contained with large lots situated on good

elevations, at modern prices. Terms can be arranged.

316 TOWER STREET. Freehold, 50x200, self-con-tained, good value, \$4,000.00. With some trifling improve-ments and a small expenditure the property would be worth just as much as other proper-ties for which they are asking today \$5,500.00 and \$6,000.00. Vacant, and possession can be given at once. iven at once

These are not all the properties of which it is possible for me to arrange possession, therefore get me on the wire, or call at my office.

Special For Quick Sale

| Montreal Stock Exc                                                                         | hange.;                                  |                                                                   |   |
|--------------------------------------------------------------------------------------------|------------------------------------------|-------------------------------------------------------------------|---|
| New Yor<br>Prev.                                                                           | k, Mar                                   | ch 6.                                                             |   |
| Close,                                                                                     | Open.                                    | Noon.                                                             |   |
| Am Sumatra 87                                                                              |                                          |                                                                   |   |
| Am Car & Fdy 1323/3                                                                        | 1821/4                                   |                                                                   |   |
| Am Locomotive 94%<br>Am Beet Sugar 81                                                      | 94                                       | 94                                                                |   |
| Am Beet Sugar 81                                                                           |                                          |                                                                   |   |
| Am Can 481/4                                                                               | 423/4                                    | 4.8                                                               |   |
| Am Smelters 62%                                                                            | 623/4                                    | 623/4                                                             |   |
| Am Tel & Tel                                                                               | 981/4                                    | 981/4                                                             |   |
| Am Tel & Tel<br>Am Woolens118 <sup>1</sup> / <sub>3</sub>                                  |                                          |                                                                   |   |
| Anaconda Mining 58                                                                         | 58                                       | 58                                                                |   |
| Atch. T & S Fe 82                                                                          | 82                                       | 82                                                                |   |
| Balt & Ohio 851/2                                                                          | 851/8                                    | 851/8                                                             |   |
| Baldwin Loco 1121/                                                                         | 11134                                    | 112                                                               |   |
|                                                                                            | 861/2                                    | 861/2                                                             |   |
| Chino Copper 841/4                                                                         | 841/3                                    | 84%                                                               |   |
| Chesa & Ohio 56                                                                            |                                          |                                                                   |   |
| Colorado Fuel 40                                                                           |                                          |                                                                   |   |
| Canadian Pacific 122                                                                       | 1211/2                                   |                                                                   |   |
| Detn Steel—"B"         87'/4           Chino Copper         34'/4           Lhesa & Ohio   |                                          | 141 /2                                                            |   |
| Erie 14 <sup>3</sup> / <sub>8</sub>                                                        | ••••                                     | 0                                                                 |   |
| Great North Pfd 775/8                                                                      |                                          | ••••                                                              |   |
| General Motors 2521/4                                                                      | 252                                      | 254                                                               |   |
| nspiration 531/2                                                                           |                                          | 20.2                                                              |   |
| ntl Marine Com 851/2                                                                       |                                          | ••••                                                              |   |
| ntl Marine Pfd $90\frac{1}{2}$                                                             | 901/2_                                   | 001/                                                              |   |
| ndustrial Alcohol 83                                                                       |                                          |                                                                   |   |
| Kennecott Copper 29                                                                        |                                          | ••••                                                              |   |
| Midvale Steel 46                                                                           | 461/4                                    | 46                                                                |   |
| Maxwell Motors 28                                                                          |                                          | 40                                                                |   |
| Mex Petroleum 17834                                                                        | 1771/                                    | 170                                                               |   |
| Northern Pacific 78 <sup>1</sup> / <sub>4</sub>                                            | 1771/3                                   |                                                                   |   |
| N Y Central 72                                                                             | ····                                     |                                                                   |   |
| New Haven 331/4                                                                            | 001/                                     | 001/                                                              |   |
| Ponnavivonia 401/                                                                          | 831/8                                    | 831/8                                                             |   |
| Pennsylvania 42 <sup>1</sup> / <sub>4</sub><br>Pierce Arrow 55 <sup>7</sup> / <sub>8</sub> | 421/4                                    | 421/4<br>55 <sup>3</sup> /4                                       |   |
| Pan-Am Petroleum. 88                                                                       | 55 <sup>1</sup> /2<br>87 <sup>1</sup> /4 | 00%4                                                              |   |
| an-Am retroicum. 00                                                                        |                                          |                                                                   |   |
| Reading 75¼<br>Republic I & S 89½                                                          |                                          |                                                                   |   |
| 4 Davil 00 5 09/2                                                                          | 88%                                      | 89                                                                |   |
| St. Paul                                                                                   | 88                                       | 37%                                                               |   |
| Southern Ry 24%                                                                            | 241/8                                    | 241/8                                                             |   |
| Southern Pacific 961/4                                                                     | 96                                       | 96                                                                |   |
| tudebaker 871/4                                                                            | 863/4                                    | 863/4                                                             |   |
| Jnion Pacific 1191/2                                                                       | 1191/2                                   | 119 <sup>1</sup> / <sub>2</sub><br>97 <sup>1</sup> / <sub>8</sub> |   |
| J S Steel                                                                                  | 971/4                                    |                                                                   |   |
| J S Rubber                                                                                 | 102                                      | 1021/2                                                            |   |
| Jtah Copper         71½           West Electric         51¾                                | 71%                                      | 713/1                                                             |   |
| Willys Overland 24 <sup>1</sup> / <sub>2</sub>                                             |                                          |                                                                   |   |
| Willys Overland 24 <sup>1</sup> / <sub>2</sub>                                             | 24-3/4                                   | 243/4                                                             |   |
| MONTREAL STOCK                                                                             |                                          | PT                                                                |   |
| J. M. Robinson & So                                                                        |                                          |                                                                   |   |
| Montreal Stock Exc                                                                         | us, Me                                   | ember3                                                            |   |
|                                                                                            |                                          | 1.0                                                               |   |
| Con Bank of Commence                                                                       | i, Marc                                  | in 6.                                                             |   |
| Can. Bank of Commerce-<br>Bank of Nova Scotia-40                                           | -2 at 1                                  | 192.                                                              |   |
| Merchants' Bank-2 at 1                                                                     | AL 270.                                  | •                                                                 | 6 |
| merchants Dank-2 at 1                                                                      | 08.                                      |                                                                   |   |

**Property for Sale** 

Desirable Business Site, Suitable for Garage,

Light Manufacturing, or Any Public

Building, Mission or Such Like

The vacant property situated on Waterloo street, on the northern side, between Peters and Paddock. This lot is 160 feet deep with a 40-foot frontage. Leasehold, but the location

## Possession

Size of the lot 55-foot frontage, 45 feet deep. Half the distance through to Prince William street. Two story Brick Building, with good cellar. Centre wall from the foundation to the roof, dividing the property in two. Good fire protection. On the ground floor two good sized stores.

Second from the corner of Princess street, right in the heart of the business section, handy to the post office, customs, the water front, the railway terminus, only a short distance to the freight sheds on Pond street, level haul via Nelson. If you can utilize this property you can secure no better.

Nelson Street Warehouse

Four story Brick Building, an opportunity for someone requiring a warehouse, in the business section, at a price that will surprise you. If not sold will consider rental.

# **Factory and Warehouse Sites**

Vacant and others with buildings thereon, with trackage, and others with trackage and water facilities. If you are interested let me know of your requirements. I may have the property that will just suit you, either in the city proper or on

For Sale

One of St. John's Most Desirable Business Blocks