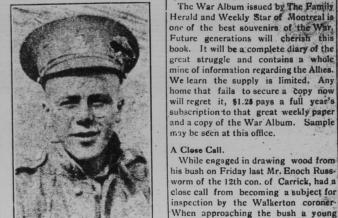

### his wagon, began to cut up and frighten SGT. NORMAN E. KAUFMAN. ed its team mate, with the result that a lively runaway ensued. Colliding for-

The above is a picture of Sgt. Norman E. Kaufman, who enlisted with the 160th Battalion, and who numbers among those who made the supreme sacrifice Mrs. John Kaufman:-

France, October 28th, 1918. Dear Mrs. Kaufman:

they discovered him staggering around It grieves me very much to have to inform you of the death in a dazed condition, and who, after being led from the wilderness, lapsed of your son, in action a few days ago.

into unconsciousness, in which state h As Sgt. Kaufman was in my platoon I happened to be right beside him when remained for about two hours. After he was hit and although he knew his regaining sensibility again, it was found wounds were serious he still showed that nothing more serious than a badly im his promotion a few weeks back. the outcome of the mishap.

Sgt. Kaufman was very highly thought Miraculous Escape of amony the Officers of his Company Mr. and Mrs. David Harper and two and honored and looked to as a leader children had an experience on Monday among the men of his platoon. afternoon from which they were fortu nate in escaping with their lives. They

I know well how it must grieve you and your family at losing such a noble son and hope that it will compensate to ome extent to know that your son died Two Conservatives and one Liberal are a hero and has left a lasting memory in the field, and the fight is growing among the men of his Company of what man and a soldier should be.

In closing I would say that you and your family have the most sincere sympathy of the officers and men of the Company, and you can rest assured we will always remember your son as a soldier and a gentleman. Yours sincerely,

J. J. Murray Lt., First B'n Canadians

Auction Sale.

pants might very easily have been drown-The farm stock and implements belong ed. It was a nerve racking experience ing to the estate of the late Frank Kramand one that Mr. and Mrs. Harper do er will be sold by public auction on Thurs. not care to have repeated. The farm consisting of the journey on foot to Mildmay, and took place on Friday last, at the home 148 acres will also be offered for sale were conveyed to their home in safety. Mr. Harper returned to the scene on of his son, Mr. John Wilfang, on the subject to a reserve bid. John Purvis will conduct the sale.