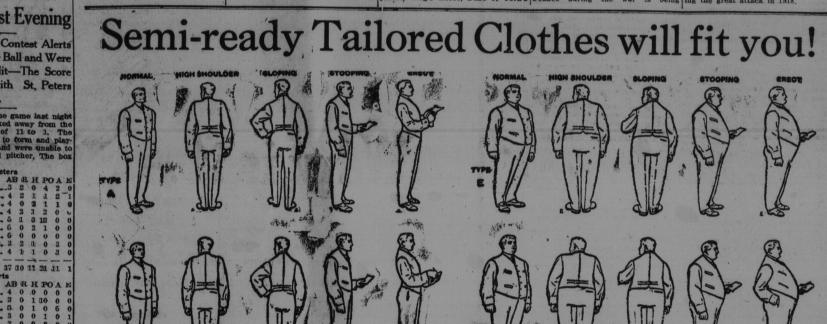

A portion of the physique type Chart, depicting the varied

style of designs used in the Semi-ready Tailor Shops.

eady Suit made

5 feet to 6 feet 6

32 to 48

ulders

nce-and 30 models physique type.

to fit as well as re

> Suit we sell arantee to be ine Semi-ready

There are seventeen new Spring suit models' in Semiready Tailoring chiefly for young men of fifty and under.

The more conservative business suits and garments for morning and evening wear do not show the same variety of expression as these seventeen models.

We emphasize the newer designs because they show that the best Canadian tailoring house can produce finer artistic styles than the American houses-smarter and more distinctive models.

These styles were shown at the International Designs display of new. models, and attracted the favourable attention of the best authorities on Styles for Men.

Every Semi-ready Suit is designed to fit - to fit perfectly - there is a type for every man-in his exact size.

We can reproduce any model in any cloth pattern in 4 days to special order. A 3

The Semi-ready Store Geo. Creary 87 Charloite Street