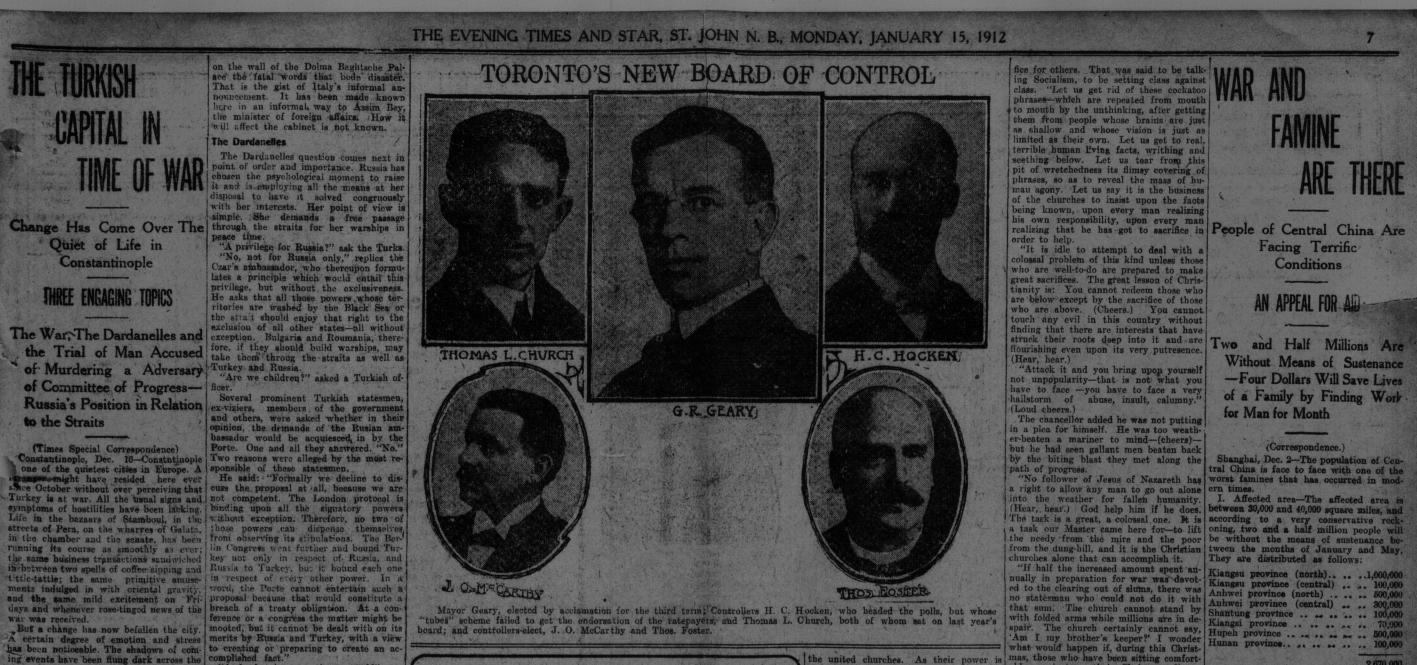

Monsieur Caillaux, Former Premier, Monsieur T. Delcasse, One of The Monsieur Clemenceau, Whose Attac Led to Cabinet Resignation

Whose Government Resigned New Cabinet

night, but today's announcement the ministers of public instru-commerce and the under secreta cubinet is composed as follows: