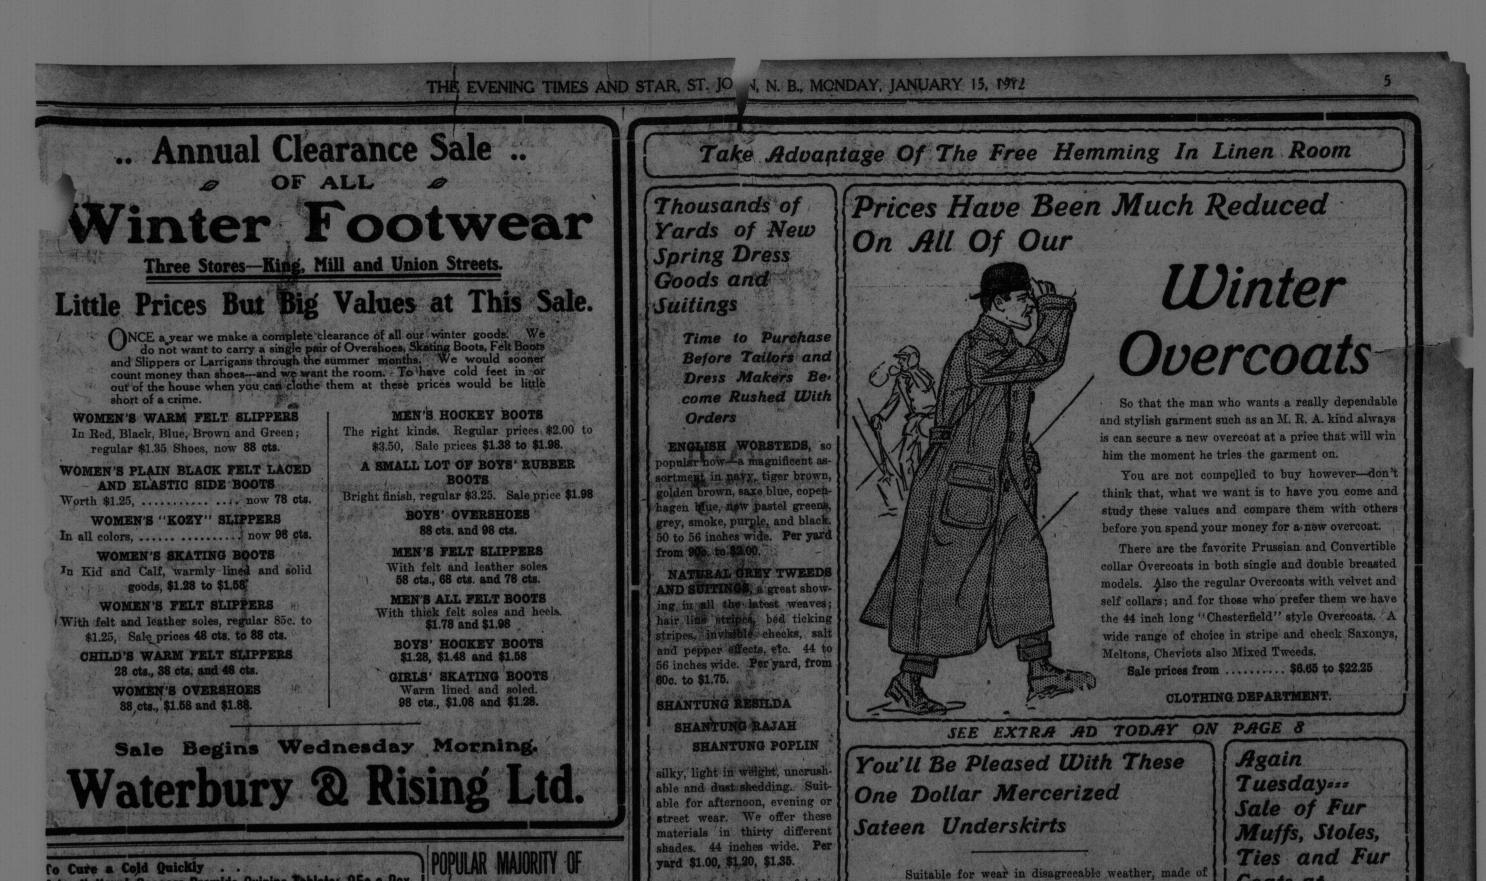

# MC 2035

## POOR DOCUMENT











MC 2035





519 Main Street.

**32 Mill Street** 





Tailor last twice as long. Clean Repairing-Ladies and Gents-7. ccss Street. Goods called for and ered. 'Phone 1618-11.

210 Union Street - Opp. Opa House









FOOT

FITI ERS

A professional beggar, whose specialty is falling into well simulated fits, fell is falling into well simulated fits, fell is four of the special to the result is treet police station on a charge of mentioner. A small bottle of ammonia turned the tride of the beggar's fortunes. The man who gave the name of David Jones, was found lying on the sidewalk at Sixth aver mange and forty-fourth stretc by Policement and the sympathetic erowd was preparing to shower money upon him when the rated with him for the police station. The way the man had another fit and when he reached the station, he had third attack. Doctor Barnett was sent for and he was so sute Jones was sham ming that he sent for a bottle of animing that he sent for a bottle of animing

Coats at

Prices

Clearance