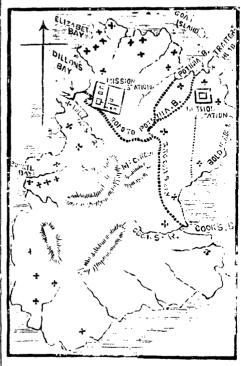

The whole population of Eromanga at the present time is 2,500, of whom 1,000 are nominal Christians and 1,500 heathen. might be more strictly correct to say that there are 500 Christians and 500 more who are "church-goeis" There are 190 members in full communion. Eight elders were ordained by Mr. Robertson in 1882. There are two mission stations - Dillon's Bay and Cook's Bay-with good churches, missionhouses and school-houses, boat-houses and stock yard at each station. Besides these a year towards her maintenance.

there are 32 school-houses (grass thatched) and 34 teachers, all Eromangans. The situation of each of the school-houses is indi-

ISLAND OF EROMANGA.

ated on the sketch map by a cross and a glance at the manner in which they are distributed is sufficient to shew that the ranks of heathenism have been completely broken: that the sound of the Christian teachers voice is heard on all sides, and there is good reason to hope and expect that ere long the whole of the people will be brought under the influence of the gospel.