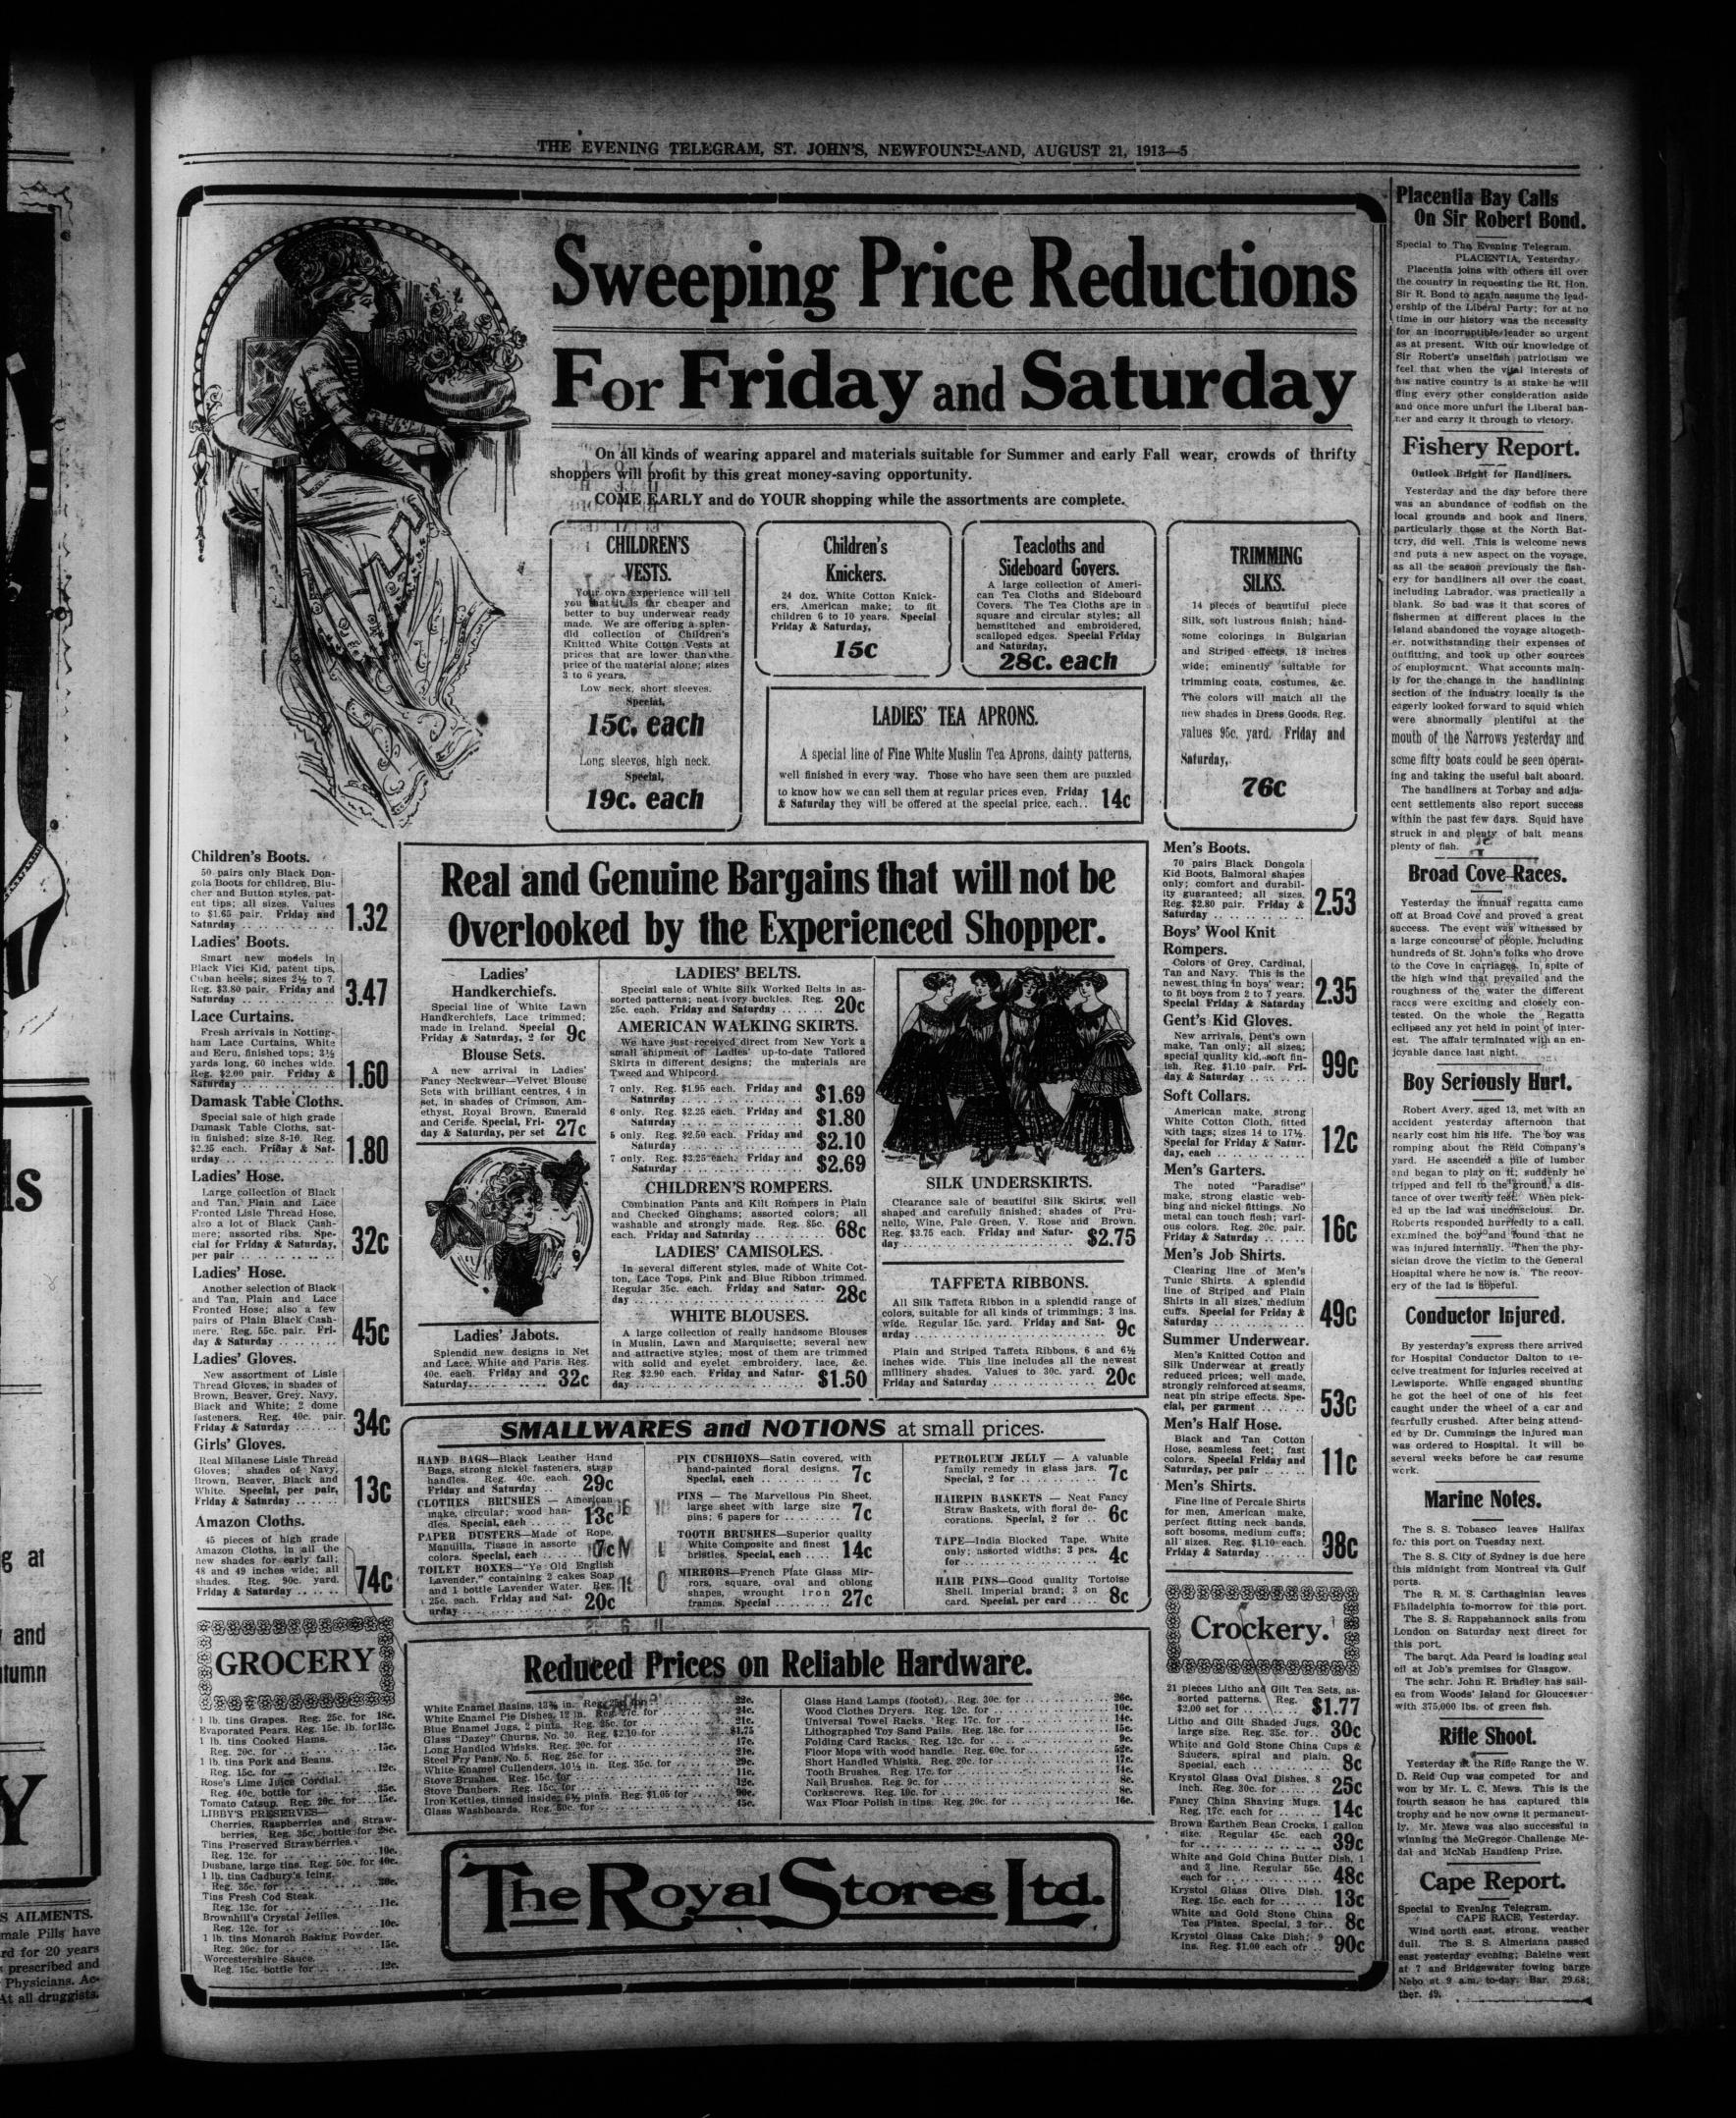

#### Thread Gloves, in shades of Brown, Beaver, Grey, Navy, Black and White; 2 dome Reg. 40c. pair. fasteners. Reg. 4 Friday & Saturday Girls' Gloves. Real Milanese Lisle Thread Gloves; shades of Navy, Brown, Beaver, Black and White. Special, per pair, Friday & Saturday ..... Amazon Cloths. 45 pieces of high grade Amazon Cloths, in all the new shades for early fall; 48 and 49 inches wide; all shades. Reg. 90c. yard. Friday & Saturday .... **GROCER** BBB FBBBBBBB 1 lb. tins Grapes. Reg. 25c. Evaporated Pears. Reg. 15c. ll 1 lb. tins Cooked Hams. Reg. 20c. for ..... 1 lb. tins Pork and Beans.