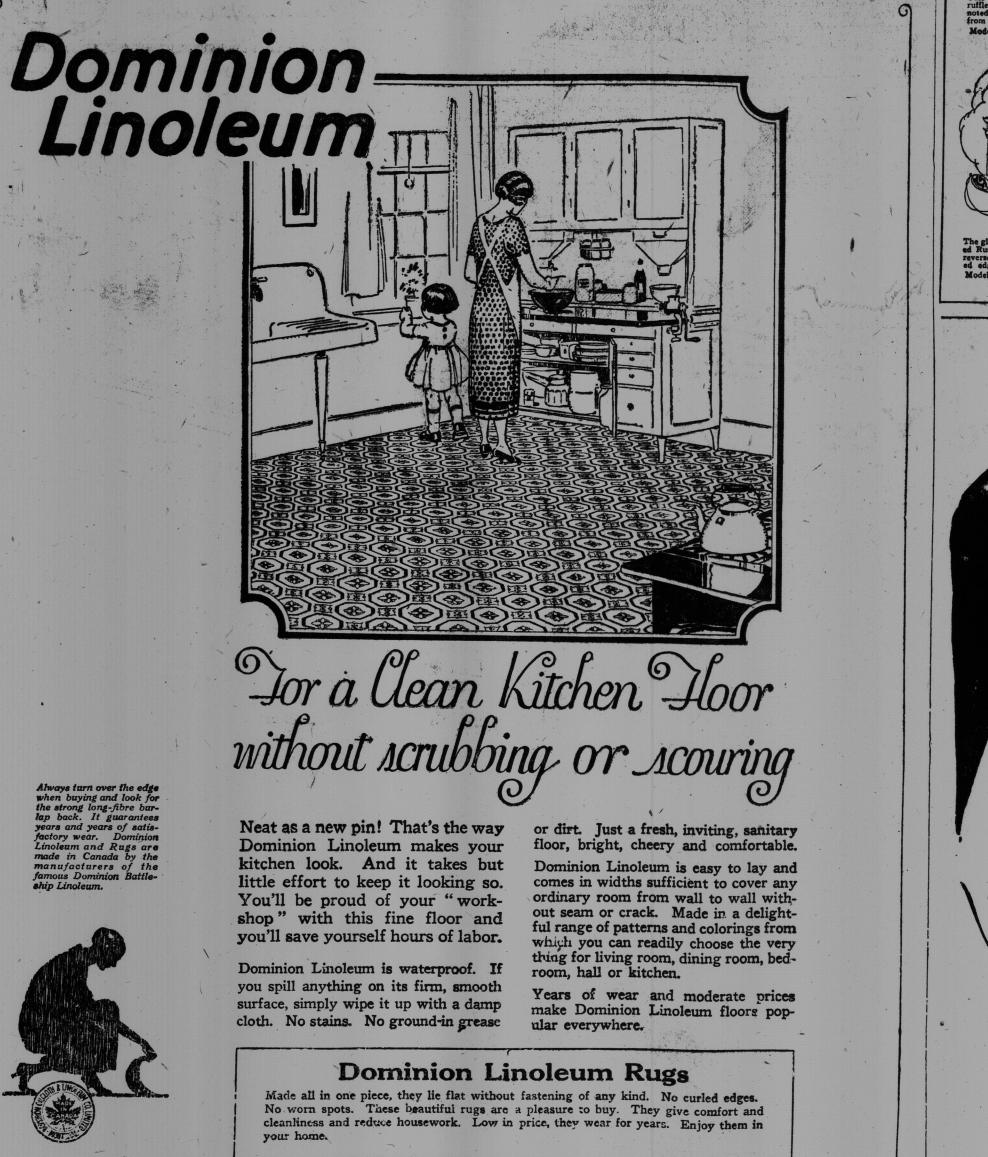

## **Exclusive Features** You Can't Get in Any Other Material

A GENUINE Beaver Wall Board job is easy, clean, economical and lasting. It's the only wall board built entirely from new spruce fibres. It's the only wall board completely sealed against the effects of dampness, heat and cold. The only type of material you can conveniently apply right over the old, cracked plaster. Requires no

Ensure Beaver Wall Board results by seeing that the Red Beaver Border is on the back edge of every panel. Write for free sample and splendid Beaver Plan Book—filled with helpful ideas for the home builder and home

Your carpenter or building material dealer can give you cost figures.

Find Out About Vulcanite Roofing

Wool Accounts.

Wool Accounts. The Penza Wool Trust distinguished itself by drawing up what may be the longest accounts in history. Its month-ly accounts were made out on enormous sheets of paper five yards long and two One of the Russian railroads decided to build a branch line in a western part of the Soviet Union, which is known as White Russia. A vigilant official or unofficial inspector discov-ered, or thought he discovered, evi-dences of mismanagement in the con-struction of the branch time. So there arose a case or as the Russians call it a "dyelo."