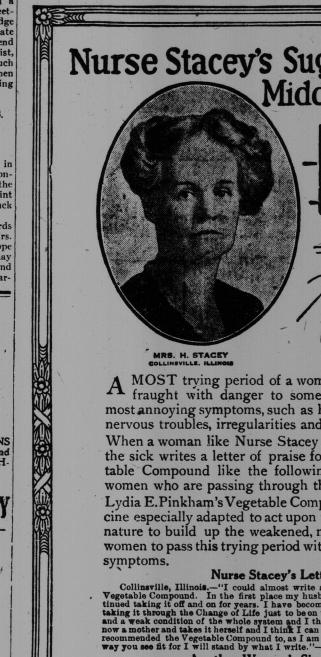

overhauling.

Waterbury & Rising •RELIABLE FOOTWEAR Nurse Stacey's Suggestions to Middle Aged Women A MOST trying period of a woman's life is that of middle age, fraught with danger to some extent, and invariably with most annoying symptoms, such as hot flashes, smothering spells, nervous troubles, irregularities and fainting spells. When a woman like Nurse Stacey after many years of caring for the sick writes a letter of praise for Lydia E. Pinkham's Vege-table Compound like the following, it should influence other women who are passing through the Change of Life to try it. Lydia E. Pinkham's Vegetable Compound is a root and herb medicine especially adapted to act upon the feminine system. It helps

### Nurse Stacey's Letter Follows:

Collinsville, Illinois..."I could almost write a book in praise of Lydia E. Pinkham's Vegetable Compound. In the first place my husband induced me to try it and I have con-tinued taking it off and on for years. I have become a well woman from its use and am now taking it through the Change of Life just to be on the safe side. I first took it for backgche and a weak condition of the whole system and I think it saved my life and my baby. She is now a mother and takes it herself and I think I can count as high as a hundred women I have recommended the Vegetable Compound to, as I am a practical nurse. Use my letter in any way you see fit for I will stand by what I write."—Mrs. H. STACEY, Collinsville, Ill.