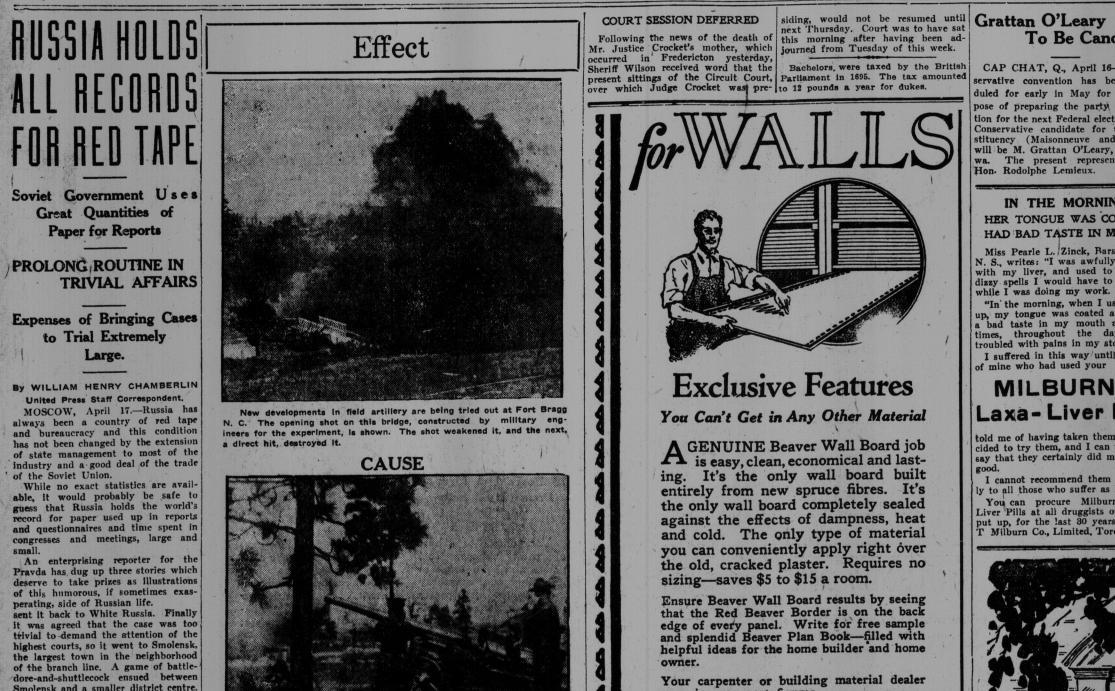

omen I have recommended the Vegetable Compound to, as I am a practical nurse. Use my letter in any way you see fit for I will stand by what I write."—Mrs. H. STACEY, Collinsville, Ill.

## Another Woman's Similar Experience

<sup>1</sup>Ingomar, N. S. —<sup>4</sup>I took your medicine for a run-down condition and inward troubles. I had pains in my right side so bad at times that I could not walk any distance. I saw about Lydia E. Pinkham's Vegetable Compound in the newspapers and have taken five bottles of it. I am better in every way and you can use my letter to help other women.<sup>2</sup>—Mrs. ALVITA M. Paser, Ingomar, Nova Scotia.







Manchester Robertson Allison-Limited GERMAIN STREET . MARKET SQUARE .









## THE EVENING TIMES-STAR. SAINT JOHN. N. B., FRIDAY, APRIL 17, 1925



**BY MEANS OF RADIO** CAP CHAT, Q., April 16-A Conervative convention has been sche-Plans Made to Broadcast Inforduled for early in May for the purpose of preparing the party organizamation From Great Central

To Be Candidate

Stituency (Maisonneuve and Gaspey will be M. Grattan O'Leary, of Ottay to the present representative is.
Stituency (Maisonneuve and Gaspey will be M. Grattan O'Leary, of Ottay to the present representative is.
Station.
Station.</p

MILBURN'S Laxa-Liver Pills told me of having taken them, so I decided to try them, and I can truthfully say that they certainly did me a lot of good. I cannot recommend them too high-ly to all those who suffer as I did."

I cannot recommend them too high-ly to all those who suffer as I did." Millions of fish were thrown on the

You can p