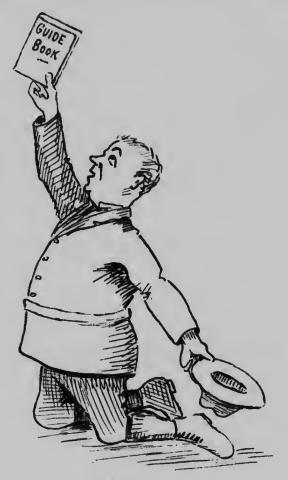

With my hand firmly clasping the trusty Guide Book, and with all the solemnity I could summon for the occasion, I made a vow, and whether it is laid down in the regulations of the Alpine Club of Canada or not, I neither know nor care. What I do know, and here write down, is, that when the mystical spirit of Martha in my evident distress whispered, "Wilt thou climb Mount Stephen soon?" I answered fervently, "I will; lead me to it."