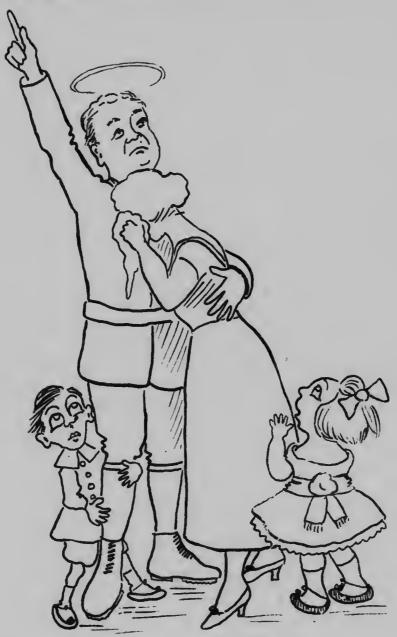

To be brief, I have been a member of the Alpine Club of Canada for five years. With what enthusiasm I joined and mentally painted a beautiful halo around my head as a Graduating Member at the first succeeding Camp, others have no doubt experienced and the rest can very well imagine. It was not to happen, however—the halo was not for me. There appeared to be more alluring, albeit less satisfying recreation near at hand, or that evil spirit "Procrastination" acquired a foothold, and the year went by.

THE HALO WAS NOT FOR ME!

"Odaray is a beautiful climb," chimed in my newlyfound Amazonian friends, looking up quite unconcernedly from their knitting; "and a 'ducky' walk of six miles before you reach the base of the mountain."

What a hopeless predicament—how could I face the wife of my bosom, the God-given mate, who, having tearfully consented to my "escape" to the perils of the mountains with their gaping crevasses and treacherous rock faces, anxiously awaited the moment of my victorious descent from the clouds and return to the felicity of our domestic hearth with the halo. To think that I could never tell my children I had climbed above the timber line—on over the glacier field—up the chimney—upon the ridge, and sat away up on the cairn and coasted part of the way back with true mountaineer's delight.