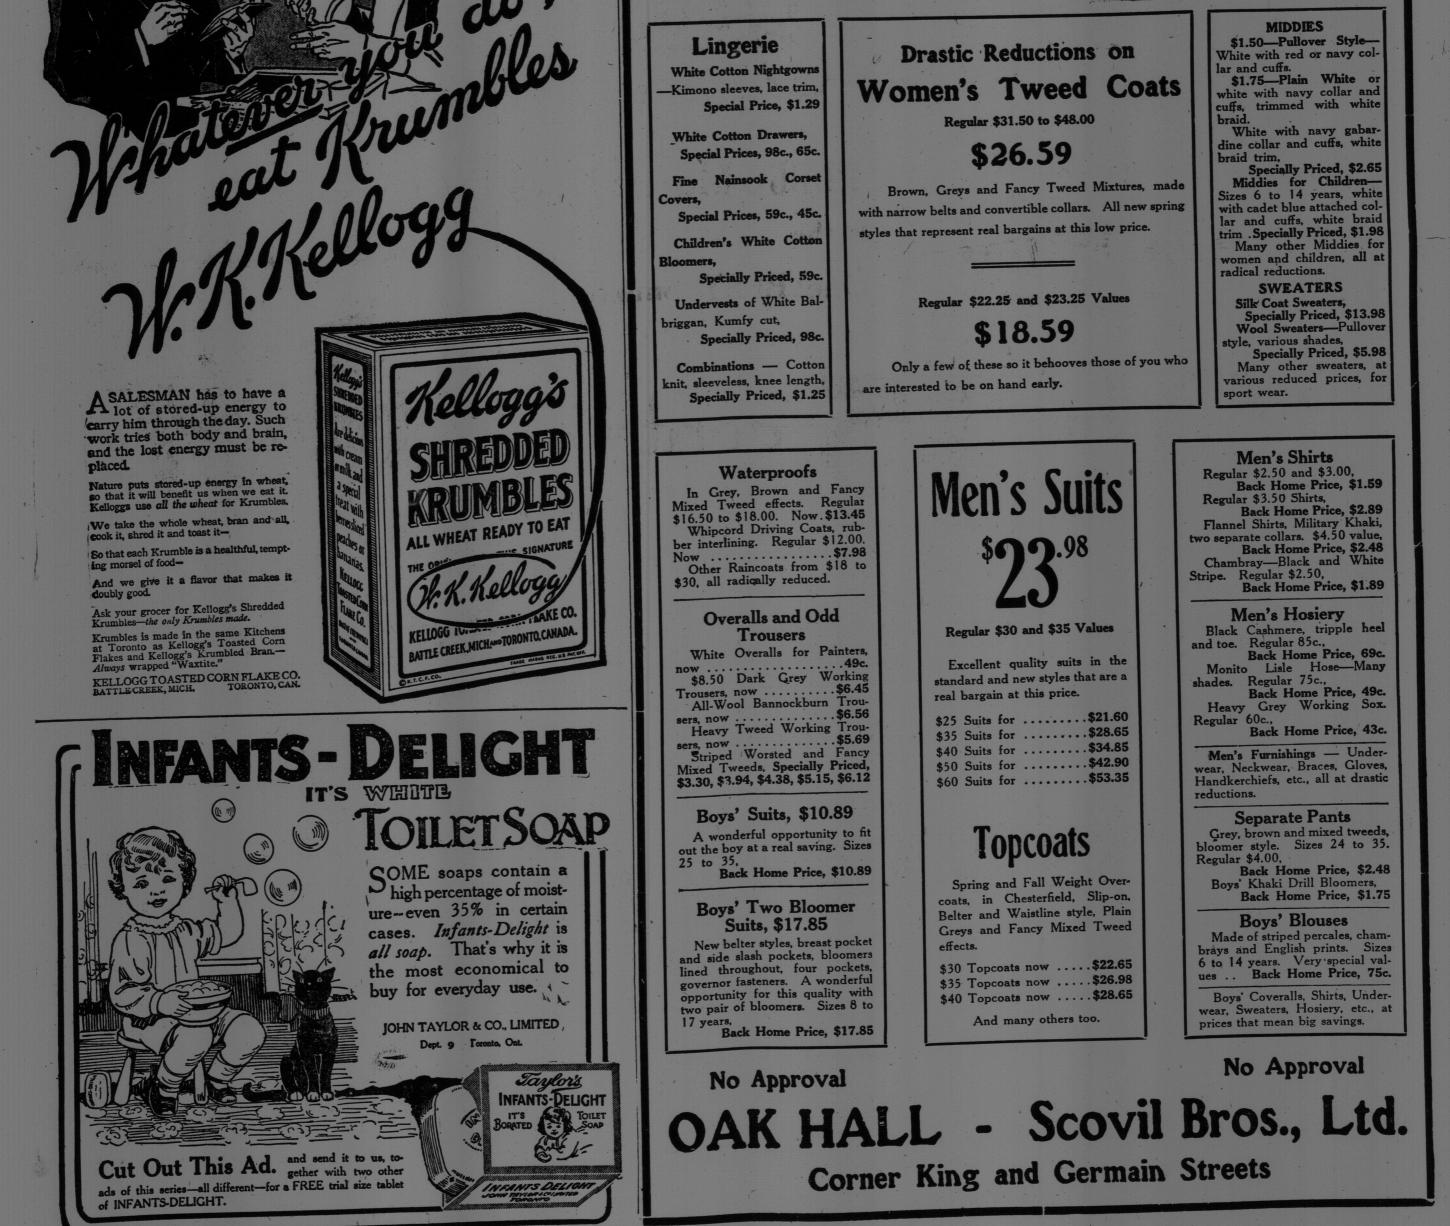

# OAK HALL'S BACK HOME SALE

WE KNOW and we have told you before in all honesty that wearing apparel is going to cost more money for next fall than it does today-we have already placed large orders for fall delivery and know how great the advanced prices are.

KNOWING THIS is it not the part of wisdom for you to make a real profitable investment by stocking up your wardrobe now, to tide you over next fall. Especially when you can procure these now at much less than today's regular prices and all with the well known Oak Hall guarantee behind them.

SAVE NOW!! At the Oak Hall Back Home Sale. Don't put off-After Saturday you will not have this great profit-sharing opportunity.

Following are mentioned only a few items selected from hundreds equally as good.