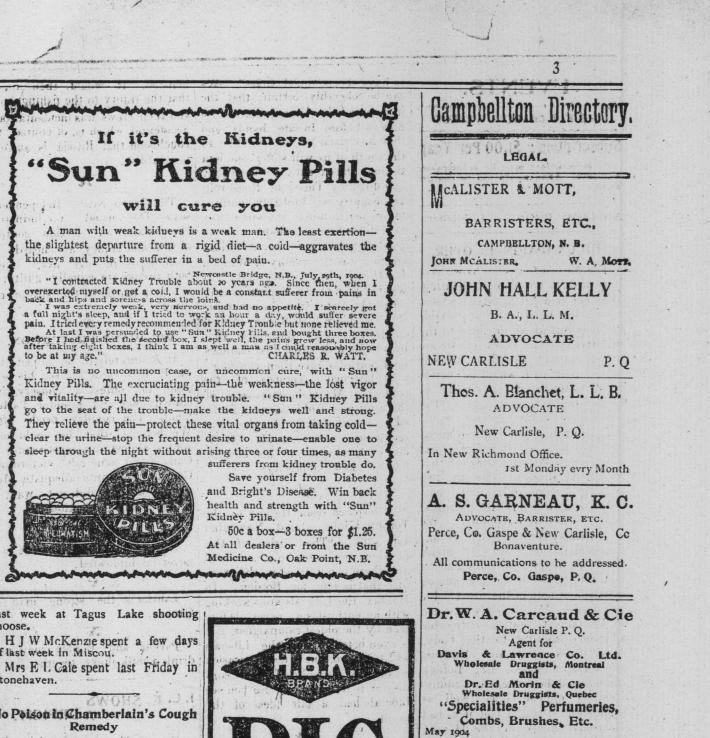

at all. Thus a druggist told me he handled fif-teen gross of a well known patent medicine in six months. The last leved in the peign of five sovereigns George III., George IV., William IV., Queen Victoris, and King Edward. She remembered the trial and submonth he sold five gross. Since then he hasn't sold five bottles, and the sequent execution of Lount and Matthews for taking part in the rebellion. The hanging took place in Court House square, at the corner of Church and King streets. Deceased was a Methodist. Two sons and three daughters survive.

few days this week. Mrs Jas Gale, who has been spend. ing some months at her home here

returned to Cape Cove on Wednesday Mrs Christian and Miss Kruise of No Poison in Chamberlain's Cough Paspebiac are spending the winter

How's This?

TMAV3



O. J. McCully, M. D.

Practice limited to

Cove and Miss Travers of Shigawake were the guests of Mrs R Tardiff for a Mr Percy Gunn of St John and Mr Eub Kerr were ib town on Wednesday



I. O. O. F.-North Star, No: 48, meets in Oddfellow's Hall every Tuesday 8 p. m. R. Currie, N. G., I. W. Stevens, R. See'y

see I. C. R. folder or enquire of

RAILWAY

Halifax and the Sydneys (daily except Sunday)..... 38 MIXED for Moncton..... 40 MIXED for Moncton .....

33 EXPRESS for Quebec and

Halifax and the Sydneys,

(Daily except Monday).... 12.15

Daily except Sunday).... 17.45

has been grown at Albert Park, Moonah, in the outskirts of Hobart, Tasmania. There are some 3,000 trees of twenty different varieties. The orchard is now seventeen years

farmer who would give it away or many farmers thro