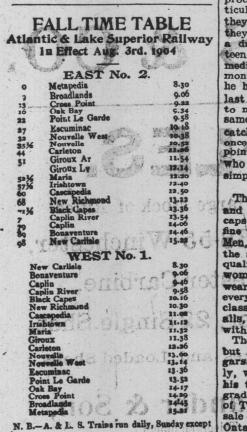

., Queen Victoris, and King Edward. She remembered the trial and submonth he sold five gross. Since then he hasn't sold five bottles, and the sequent execution of Lount and Matthews for taking part in the rebellion. The hanging took place in Court House square, at the corner of Church and King streets. Deceased was a Methodist. Two sons and three daughters survive.

few days this week. Mrs Jas Gale, who has been spend. ing some months at her home here

returned to Cape Cove on Wednesday Mrs Christian and Miss Kruise of No Poison in Chamberlain's Cough Paspebiac are spending the winter

How's This?

TMAV3



O. J. McCully, M. D.

Practice limited to

Cove and Miss Travers of Shigawake were the guests of Mrs R Tardiff for a Mr Percy Gunn of St John and Mr Eub Kerr were ib town on Wednesday



I. O. O. F.-North Star, No: 48, meets in Oddfellow's Hall every Tuesday 8 p. m. R. Currie, N. G., I. W. Stevens, R. See'y

see I. C. R. folder or enquire of

RAILWAY

Halifax and the Sydneys (daily except Sunday)..... 38 MIXED for Moncton..... 40 MIXED for Moncton .....

33 EXPRESS for Quebec and

Halifax and the Sydneys,

(Daily except Monday).... 12.15

Daily except Sunday).... 17.45

has been grown at Albert Park, Moonah, in the outskirts of Hobart, Tasmania. There are some 3,000 trees of twenty different varieties. The orchard is now seventeen years

farmer who would give it away or many farmers throw away the best tilizers to make their crops.



lated as

Sunday last with Miss Birdie Caie.

of New Wales, Australia, had an analysis made of all the cough medicines in the market. Out