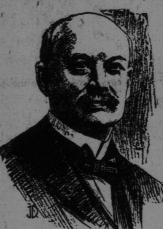

PEOPLE OF NOTE

Elbert Henry Gary, the chairman of the Board of Directors of the United States Steel Company, was born at Wheaton, Ill., on October 8th, 1846, and attended the public schools in his native town. He graduated from the \*law department of the University of Chicago in 1867; and married in June, 1869, Miss Julia E. Graves, of Aurora, Ill., who died in 1902. Mr. Gary was admitted to the bar in 1867-and practised law in Chicago for 25 years. He was noted as a corporation lawyer and became a director in many banks and a financial power. His election as the head of the governing body of the biggest single corporation on earth was due more to his worth as an executive head than to the mere capital he represented.