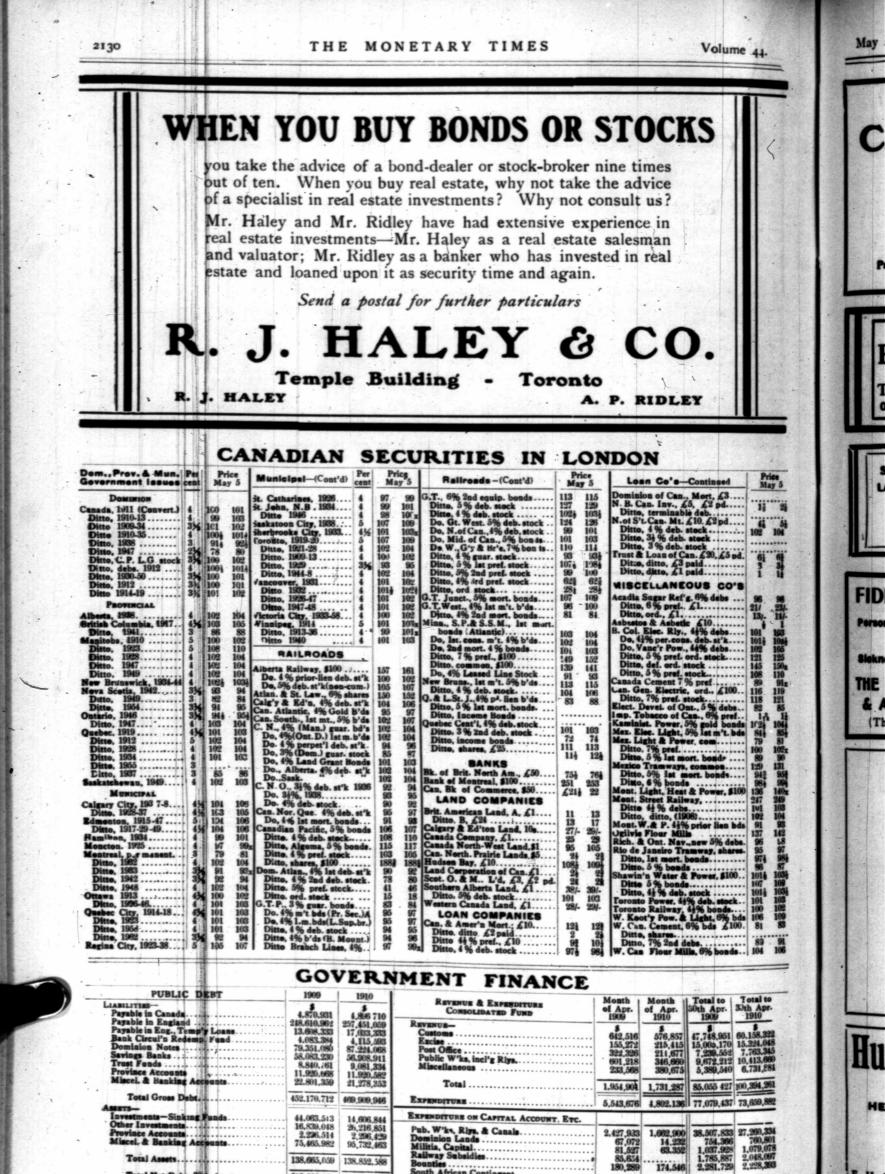

| . 0                | •                               |                                            |                             |                                 | 05                         | 30                    | 96 1                        |                                 |                           |                               |                                                                   |                                  |            |

A. E. AMES & COMPANY, Limited INVESTMENT BANKERS 9 KING STREET EAST - TORONTO, CANADA

1.



Total Assets .....

138,665,059 138,852,588

South Afr

Total ..... 2.842,279 1.914.768 44.396,700 33,376,455

1,079,078 2,048,097 2,228,398

\_ 650

E. H.

174,546

- 1,044

- 263

- 197

May 21, 1910.

Price May 5

11 24

44 5i

12449

前月

89 14 91 106

Apr.

8,322 4,048 3,345 3,660 1,281

4,261

9,88

0,33 0,80 9,07 8,09 8,39

THE MONETARY TIMES



650 6,455

#### RECENT FIRES.

Monetary Times Weekly Register of Canadian Fire Losses and Insurance.

The following particulars are gathered from first Press reports of conflagrations. Upon these are instituted further inquiries which appear under heading "Additional Information."

Saimo, B.C.-Forest fire; damage about \$5,000. Elmwood, Man.-Cooperage of Messrs. Stevens; damage \$10,000.

Cobourg, Ont .-- Residence of Mr. Kenyon Lett; damag