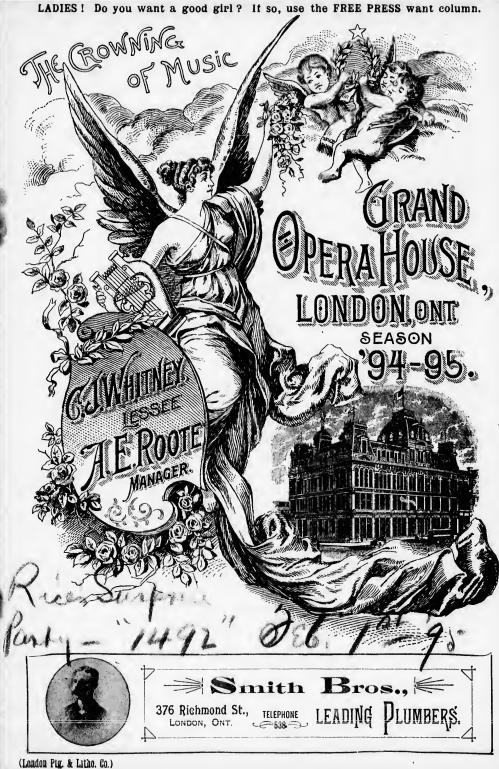

## A PROCE

FRIDAY, FEBRUARY 1ST,

THE MAGNIFICENT ORGANIZATION,

### Rice's Surprise Partu.

In the brilliant historical extravaganza, in 3 acts, burdened with the fascinating numerical title,

Up to Date Or Very Near It.

Produced under the personal supervision of E. E. Rice, Esq. Libretto by R. A. Barnet. Music by Carl Pfluger. Tour directed by C. B. Jefferson, Klaw, Erlanger and Edwin H. Price.

## CAST OF CHARACTERS.

| Christopher Columbus                                                  |
|-----------------------------------------------------------------------|
| Charley Tatters, a Fringe on the Edge of the Crust of Society         |
| Alonza, De Quintanilla, Royal Treasurer                               |
| Felix, the Tribe, of Coppers                                          |
| Captain Martin Pinson Conspirators of the C                           |
| Charles VIII., King of France                                         |
| Adolphus Fitzfozzle, a Regular "Chappie" up to date Gertrude Rutledge |
| Maid Mabel, a Sailor Lassie                                           |