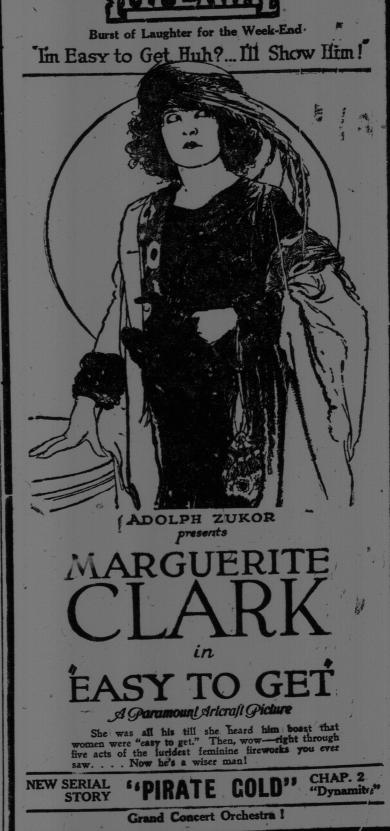

## LEONARD AND MITCHELL BOUT

Champion to Get \$40,000 for Tonight

Mitchell's Share for the Bout to Be \$20,000-Fredericton Bowlers Defeat Woodstock -News of Sport.

THE EVENING TIMES AND STAR, ST. JOHN, N. B., FRIDAY, JANUARY 14, 1921