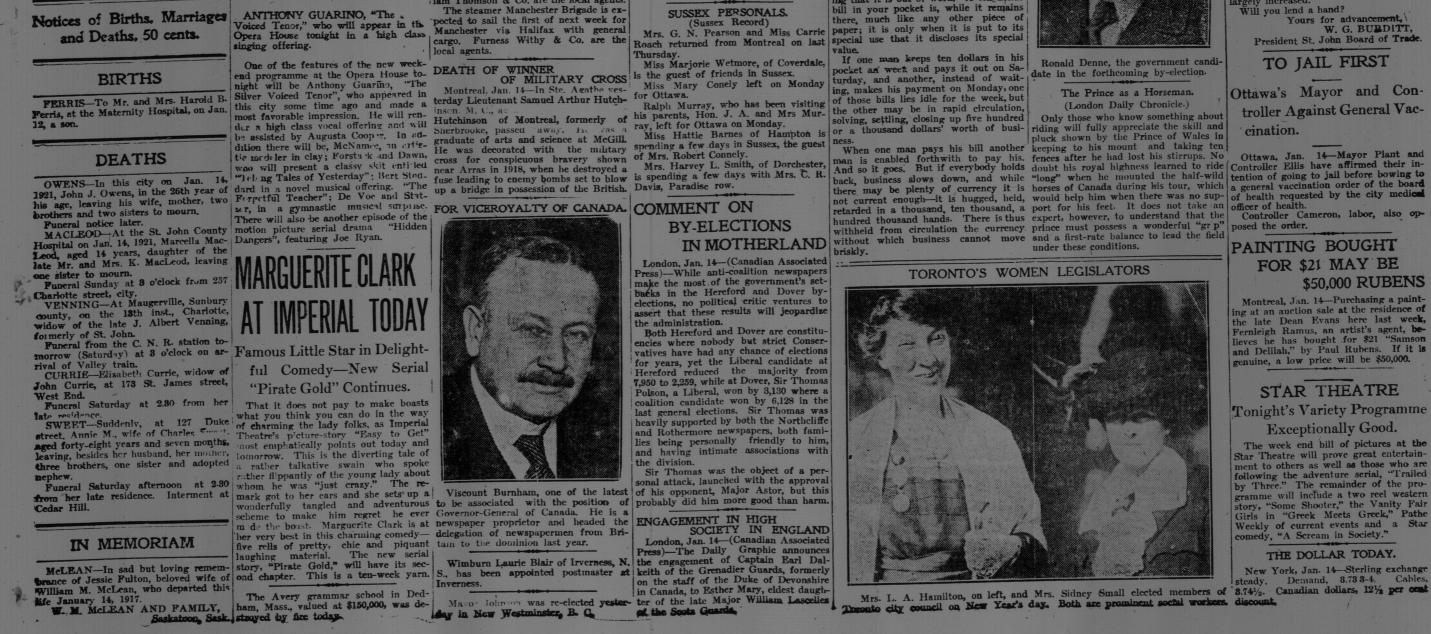

Rev. Canon R. A. Armstrong greatly delighted a large audience in the St. John Art Club rooms last night when he delivered his lecture on the Burled Cities of Sicily and related in a very vivid and entertaining manner the history and legends of the places and people which he described. The lecture was illustrated with a fine series of lantern slides. The president, W. F. Burditt, was the chairman of the evening and a vote of thanks was extended to Canon Armstrong on the motion of R. T. Hayes, M. P. P., seconded by Eric Barber. Miss Gladys Dykeman played two piano solos with fine sympathy and sensitive touch. Mrs. Appleton, of Buxton, England, who has been appointed as the new instructress in advanced classes in water color and oil painting, was present at the lecture and exhibited some of her art craft work, which was greatly admired.

REMOVAL

GILMOUSE COMPANY.

The annual meeting of the shareholders of the St. John Opera House Company's office. The report of the directors showed that the year had been a satisfactory one and a dividend of six per cent was declared, payable on Feb. 1. The meeting decided to re-elect all the officers who served during the previous year, so that the officers for 1921 are as follows: R. H. Dockrill, president; E. W. Paul, first vice-president; John Ross, treasurer; H. J. Anderson, secretary; board of directors, T. P. Regan, John Ross, Charles A. Gurney.