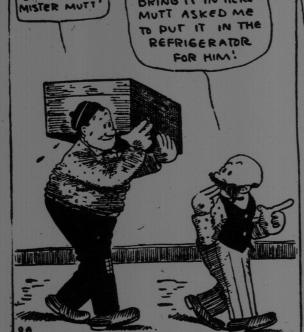

. A True Story of Nation-blo Building Among the Non-blue flag, guaiac, alteratives, rifiers and tonice.

A meeting of the creditors of the St. I visited them a short time ago and and them living in a little shack—and little shack—