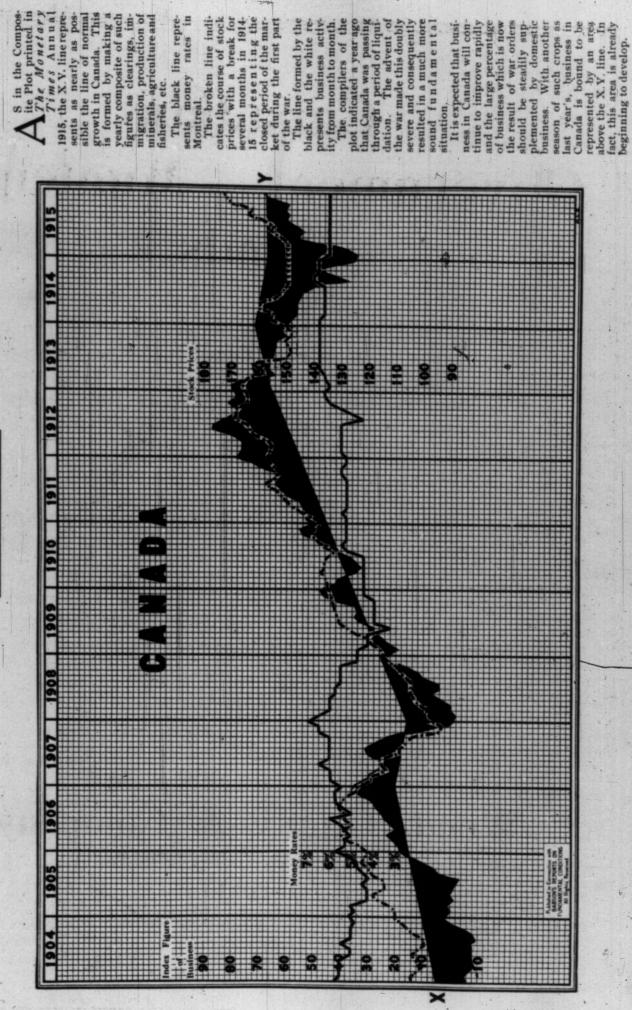

e maintenance of the national workshop, national credit and national satisfaction. The country had previously accepted the fact that a readjustment of conditions was due. The war is aggravating the process to some extent, but the final result of the readjustment will be wholesome.

There must not be lack of confidence in the Canadian position. Nor must we forget the costly mistakes of the The best reasons exist for the strongest possible A wholesome readjustment of affairs has been proceeding now for nearly three years. Canada should emerge after the war a strong young nation, laving had some excellent experience, being better at to pay its

way, and worthy of high confidence.

# Composite Plot of Canadian Conditions (Compiled for The Monetary Times by Babson's Statistical Organization).



# Canadian Government and Municipal Bonds

During the year 1915, institutions and individuals throughout Canada and the United States have invested approximately \$350,000,000 in Canadian Government and Municipal Bonds. This impressive fact evidences international endorsation of these investments, and is the result of their long and satisfactory record.

Under existing conditions, it is imperative that Banks, Trust Companies, Insurance Companies and private individuals place their surplus funds in investments affording maximum security.

While safety is a predominant feature, the present interest return on Dominion Government, Provincial Government and high grade Municipal Bonds is unusually high, varying from

51/4% to 61/4%

January Bond List gladly mailed on request

# Wood, Gundy & C