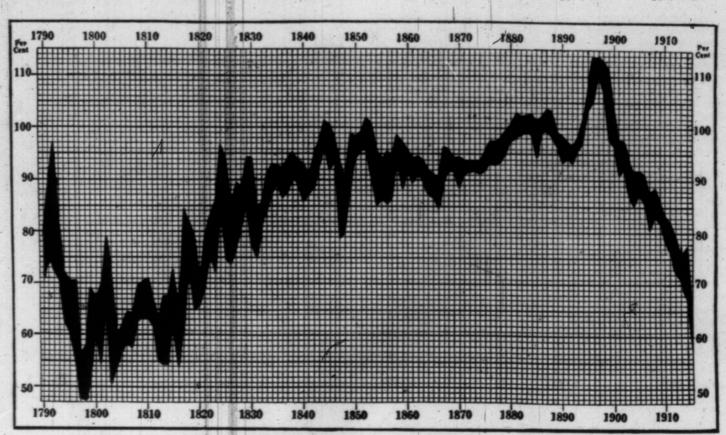

f repaying £235,-126,000 at par in 1945 at latest if it has not voluntarily redeemed the whole or a portion of that amount at an earlier date.

The following is the amount of stock converted into 4½ per cent. war loan, together with the amount of stock existing in each case before the exercise of conversion rights:—

| Amount for conversion.            | Amount existing previous to conversion. |
|-----------------------------------|-----------------------------------------|
| Consols £204,000,000              | £536,101,161                            |
| 2½ per cent. annuities 7,500,000  | 29,812,405                              |
| 2¾ per cent. annuities 1,000,000  | 3,813,566                               |
| 3½ per cent. war loan 135,000,000 | 350,000,000                             |



PRICE OF THE WORLD'S PREMIER INVESTMENT FOR 125 YEARS.

This chart shows the yearly high and low price of British Consols since 1790. The effect of the Napoleonic wars, which largely increased the British debt, is strikingly shown. The lowest point touched was 47% in 1798. The highest price, 114, was reached in 1896, when the interest rate was 2% per cent. The price stood at 66% and 65, the minimum prices fixed by the London Stock Exchange committee shortly after the outbreak of war, until November, when the minimum of 65 was removed and the price dropped to 58. The effect of the Boer war and the reduction in the interest rate to 2% per cent. has been to cause a steady decline, recently accentuated by the present war. The interest rate on Consols was 3 per cent. from 1790 to 1888, 2% per