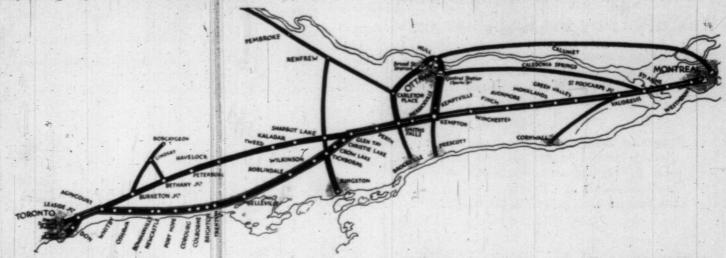

an illustration, Sir Thomas Shaughnessy pointed out that the number of tons of freight traffic hauled one mile in the year covered by the company's last annual report was 82 per cent. greater than in 1905, but it required only 17 per cent. additional train miles to perform the service. Improved gradients, double tracks, better terminal facilities, larger locomotives and cars enabled the com-pany to earn \$3.17 per freight train mile in the last year, as against \$1.93 in 1905, an improvement of 64 per cent., although there had been a substantial reduction of freight rates in the meantime.

The company's finances are in excellent shape. Considerable economies have been effected during the past year and the outlook for the Canadian Pacific system generally is better to-day than a year ago.



Short Line, Toronto to Ottawa, of the Canadian Pacific Railway; another of the marked improvements of Canada's first transcontinental.

ite

## British Columbia-Canada



Hydraulic Mining in British Col

## MINING IN BRITISH COLUMBIA Production in 1914-\$26,388,

British Columbia is essentially a mining country; to-day

mining is the most important industry in the Province, closely followed by lumbering.

Up to the end of 1914 the value of the total recorded output of minerals in British Columbia is \$486,822,745 of which over 50 per cent. has been produced in the last ten years. In 1914 the mineral production was \$26,388,825. This was made up of: Metaliferous minerals, \$15,790,061; coal and coke, \$7,745,847; and building materials, etc. \$2,852,917



## TIMBER WEALTH OF BRITISH COLU