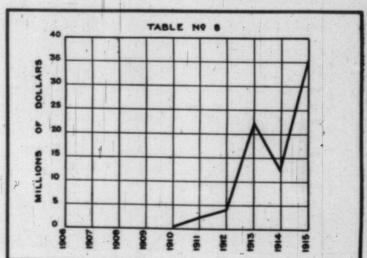

453,808  |
| 1911  | * |   | * | × |   |   |   | *  |   | * |    |   |   |   |   |    |   |   |   |   | * |   |   |   |   |   | 39,855,517  |
| 1912  |   |   |   |   |   |   |   |    |   |   |    | * | * |   | * |    |   |   | * |   |   | * | * |   |   |   | 32,456,603  |
| 1913  |   |   | * | * | * | * |   |    |   | * |    |   |   |   |   |    |   |   | * |   |   |   |   |   |   | * | 47,363,425  |
| 1914  |   |   |   |   | * | * | * | *  | * |   |    |   |   |   |   |    |   |   |   |   | * |   |   |   |   |   | 36,777,271  |
| 1915  |   |   | * | * |   |   |   |    | * |   | *  |   |   |   |   |    |   |   | * |   |   |   |   | * |   |   | 8,235,000   |
|       |   |   |   |   |   |   |   |    |   |   |    |   |   |   |   |    |   |   |   |   |   |   |   |   |   |   |             |





Table 7.—Canadian Municipal Bond Sales in Canada.

| 17    |  |   |   |   |   |  |   |    |     |   | 1 |   |     |   | 1  |   |     |  |   | I  |   |   |              |
|-------|--|---|---|---|---|--|---|----|-----|---|---|---|-----|---|----|---|-----|--|---|----|---|---|--------------|
| Year  |  |   |   |   |   |  |   |    | Ŷ.  |   |   |   |     |   | 1  |   |     |  |   | ŀ  |   |   | Amount.      |
| 1909  |  |   | * |   |   |  |   |    | *   |   |   |   | . * | * | ŧ  | * |     |  |   | Į, |   |   | \$31,532,960 |
| 1910  |  |   |   | - |   |  |   |    |     |   |   |   | *   | * | ļ  |   | 2 1 |  | - | Į. |   |   | 29,043,325   |
| 1911  |  |   |   | * |   |  |   |    | 1   | * |   |   | *   | * | ı  | - |     |  |   | l  |   | 1 | 30,295,838   |
| 1912  |  |   | * | * | * |  | *