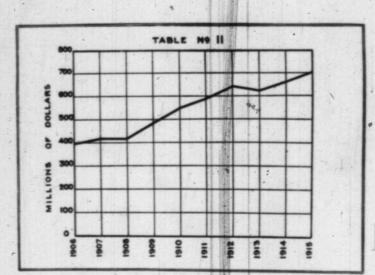

|    |   | 26,6 | 18,745 |
| 1912  |  |   |   |     |    |   |   | * * |       |   |   |     | H      |   | 1          |           | ļ. |   | 26,8 | 60,245 |
| 1913  |  |   | * | * 1 | ٠. | * |   |     |       |   |   |     |        |   | 1          | Į.        | Į. |   | 69,3 | 23,350 |
| *1914 |  |   |   |     |    |   |   |     |       |   |   |     |        |   | 提          | Į,        |    |   | 32,3 | 47,435 |
| 1915  |  |   |   |     |    |   |   |     |       |   |   |     |        |   | No.        |           |    |   | (No  | sales) |
|       |  |   |   |     |    |   |   |     |       |   |   |     |        |   |            |           |    |   |      |        |

\*No sales were made in London in 1906 and none have been made since the declaration of war in August, 1914.



Table 11.—Bank Deposits (after notice).

|   | Octobe |   |   |   |     |   |     |      |    |    |     |     |   |   |   |   |   |     |   |    |   |     | -                  |     |   |   |   |   | A             |
|---|--------|---|---|---|-----|---|-----|------|----|----|-----|-----|---|---|---|---|---|-----|---|----|---|-----|--------------------|-----|---|---|---|---|---------------|
|   | 1906   |   |   |   |     |   |     |      |    |    |     |     |   |   |   |   |   |     |   |    | ł |     | edition.           |     |   |   |   |   | Amount.       |
|   |        | * | * | * | *   | * |     |      |    | *. | *   | *   | * | * |   |   | * | *** |   | 1  | 1 | *   | 춯                  | ŀ   | * |   | * |   | \$390,909,519 |
|   | 1907   |   |   |   |     | + |     |      |