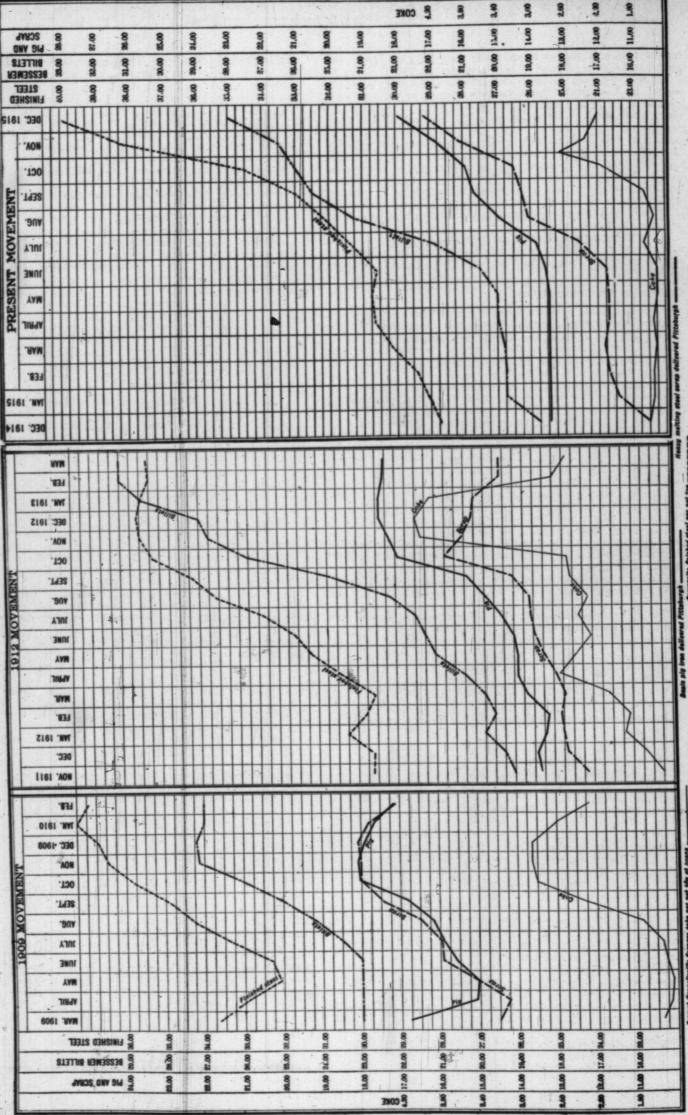

to The Monetary Times by The Steel and Metal Digest compares three price movements in the steel industry. Up to the end of September last, the latest price movement shows striking similarity to the previous two movements. Six months more charting of this movement will show it strikingly different from its immediate predecessors, thinks its draftsman. The present chart is timed to show the similarity, while a chart six months from now, if expectations are realized, will tell an entirely different story as to the later developments. Another six months of the two preceding movements turned all the lines downward, but another six months of this movement will show the lines turning upwards. That at least is the tendency to date.

# COMPARED MOVEMENTS STEEL AND IRON THREE

THE MONETARY TIMES.





## Ritz-Carlton

Canada's Finest Hotel

Room and bath from \$3 a day upwards

Meals a la Carte and Table D'Hote at popular prices.

Reservations upon Request

Corner Drummond & Sherbrooke Sts.

Montreal

## ST. BONIFACE (Manitoba)

Invites Manufacturers and Distributers to Occupy
Sites with excellent Trackage Facilities
that can be bought at considerably
less than in Winnipeg

## ST. BONIFACE is divided from WINNIPEG by the Red River only

Six Bridges connect the two Cities. Cheapest Light and Power on the Continent. Inducements offered by City Council to Manufacturers and Others

The Capitalization of the Industries already located in St. Boniface total over \$15,000,000 and include the largest stockyards in Canada and one of the largest flour mills in the world.

For Information, Wri