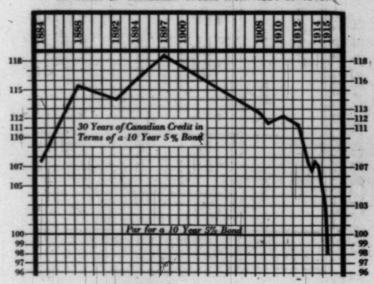

e current year there will be another domestic loan. In view of this probability, the prospectus of the November loan stated:—"In the event of future issues (other than issues made abroad) being made the government, for the purpose of carrying on the war, bonds of this issue will be accepted at the issue price, 97%, plus accrued interest, as the equivalent of cash for the purpose of subscriptions to such issues."

#### Thirty Years' Prices.

The following chart, prepared by Mr. R. D. Bell, of Greenshields & Company, Montreal, shows the price at which a 10-year 5 per cent. bond would have sold to give the same vield as Dominion government bonds have given during the last thirty years :-

#### Equivalent Price Range for 5 per cent. 10-Year Bond on Basis of Canadian Credit from 1884 to 1915.



Charted by R. D. Bell. Montreal.

The following table shows the equivalent price range of a 5 and 10-year 5 per cent. bond. Should bonds be in 5 1/2 per cent. form, then the equivalent price range would run about 4 points above the price of the 5 per cent. bonds given.

#### Dominion Covernment Bonds and Stock Now Outstanding—When and How Issued. With Equivalent Price of a 10-Year

|   |                 |       |        | 3 % BOL | and and | or a