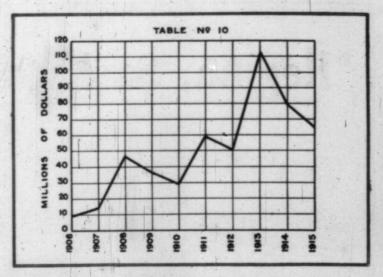

|   |   |     |   |    | 4 |     | THE REAL PROPERTY. | Į,  |   |   | 1 |   | 586,451,045   |
|   | 1912   |   |   |   | *   |   | * * | <br> |    |    |     |     |   |   |   |   |   |     |   |    | * | ŀ   | Same               | Į.  |   |   | - |   | 640,097,928   |
|   | 1913   |   |   | * |     |   |     |      |    |    |     | . , |   |   |   |   |   |     |   |    | 1 | ŀ   | Zhon               | Į,  |   |   | 1 |   | 621,511,207   |
|   | 1914   |   |   |   | *   |   |     |      |    |    |     |     |   |   |   |   | * |     |   |    | * | ļ   | 100                | II. |   |   | 1 |   | 659,806,682   |
|   | 1915   |   |   |   | . , |   |     |      |    |    |     |     |   |   |   |   |   |     |   |    | * |     | STATE OF           |     |   |   | - |   | 701,336,850   |



Table 10.—Canadian Municipal Bond Sales.

| (In          | Ca  | n | ad | la, | G   | B | ea | t | 1 | 31 | ri | ta | i | n | <br>a1 | 1 | ł | 1 | U | n   | ite | ed | States.)            |
|--------------|-----|---|----|-----|-----|---|----|---|---|----|----|----|---|---|--------|---|---|---|---|-----|-----|----|---------------------|
| Year<br>1906 | 200 | * |    |     |     |   |    |   |   |    |    |    |   |   | <br>   |   |   | * |   |     | 8   | 3  | Total.<br>9,087,008 |
| 1907         |     |   |    |     |     |   |    |   |   |    | *  |    |   |   |        |   |   |   |   |     |     |    | 14,430,540          |
| 1908         |     |   |    | * * |     |   |    |   |   |    |    |    |   |   |        |   |   |   |   |     |     |    | 46,461,021          |
| 1909         |