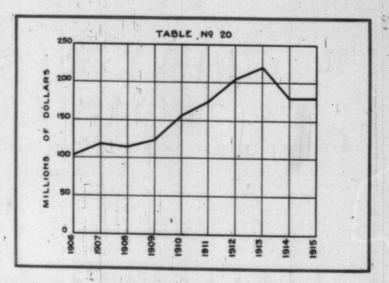

|   |   |   |      |   |       |   |    |    |       | 150 | 7 | 97 |   | - 7 | 3.75 |   |   |   | -7 |   | 20.  | 3   |     |
| 1913    |  |   | * |   |   | . , |    | * |   |   |      |   |       | * |    |    | <br>* |     |   | *  |   |     |      |   |   |   |    |   | 19.4 | 1   |     |
| 1914    |  |   |   | * |   |     |    |   |   |   |      |   | <br>  |   | *  |    | ٠.    |     |   |    |   |     |      |   |   |   |    |   | 24.2 |     |     |
| 1915    |  |   |   | * |   |     |    |   |   |   |      |   | <br>  |   | *  |    |       |     |   |    |   |     |      |   |   |   |    | 1 | 25.7 |     |     |
|         |  |   |   |   |   |     |    |   |   |   |      |   |       |   |    |    |       |     |   |    |   |     |      |   |   |   |    |   |      |     |     |



Table 20 .- \*Railroad Earnings.

| Calendar | 1 | (e | a | ı  | - |   |       |   |   |     |         |   |   |   |   |   |   |   |  |     |   |  | Amount.       |
|----------|---|----|---|----|---|---|-------|---|---|-----|---------|---|---|---|---|---|---|---|--|-----|---|--|---------------|
| 1906     |   |    | * |    |   |   |       |   |   |     |         |   |   |   |   |   |   |   |  |     |   |  | \$103,051,000 |
| 1907     |   |    | * |    | * |   |       |   | * | * 3 |         |   |   |   |   |   |   |   |  |     |   |  | 117,648,000   |
| 1908     |   |    |   | *  | 1 |   |       | * |   |     |         |   |   |   |   |   |   |   |  | . , |   |  | 113,405,000   |
| 1909     |   | *  | * |    |   |   |       |   |   |     | <br>    |   |   |   |   |   |   |   |  |     |