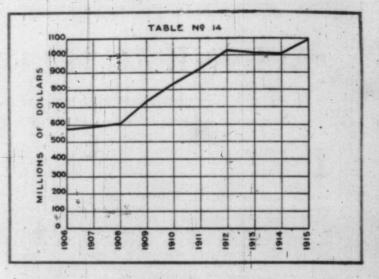

| 4 | 1  | 1   |    |   | 64,561,641   |
| 1911   |    |   |   |    |    |   | * |   |   |   |   |      |    |     | H  | 1          |     | 1 |       | * | ŀ  | Į.  |    |   | 69,688,467   |
| 1912   |    |   |   | ,  |    |   |   |   | * | * | * | *    |    |     |    |            | *   | 1 | *     |   | ŀ  | 29X | ļ. |   | 76,959,866   |
| 1913   |    |   |   |    |    | * |   |   |   |   |   |      |    |     | ļ. | 1.0        | 100 | 1 | N. K. |   | I  |     |    |   | 71,118,255   |
| 1914   |    |   |   |    | 7. |   | * |   |   | * |   |      | ٠. |     | H  |            | ļ   |   |       |   | l  |     |    |   | 70,201,939   |
| 1915   |    | * | * |    | *  |   | * |   |   |   |   |      | -  |     | 1. | *          | *   | * |       | * |    |     |    |   | 74,574,270   |



Table 14.—Bank Deposits (on demand and after notice).

| October. | Amount-     |
|----------|-------------|
| 1906     | 572,318,252 |
| 1907     | 587,285,947 |
| 1908     | 604,903,438 |
| 1909     | 730,806,093 |
| 1916     | 829,855,337 |
| 1911     | 918,404,607 |
| 1912     | 023,912,500 |
| 1913     | 011,367,714 |
| 1914 1,  | 008,539,512 |
| 1915     | 093,379,043 |



Table 16.—Bank Call Loans Abroad.

|        | V   |   |   |   |   |     |   |   |      |      |   |   |   |   |   |      |   |     |   |     |   |   |   | ij |   |   |               |
|--------|-----|---|---|---|---|-----|---|---|------|------|---|---|---|---|---|------|---|-----|---|-----|---|---|---|----|---|---|---------------|
| Octobe | er. |   |   |   |   |     |   |   | 1000 |      |   |   |   |   |   |