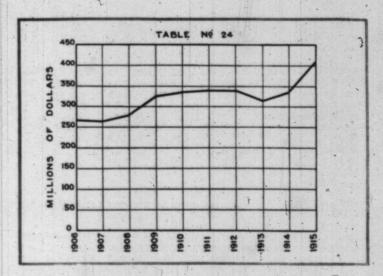

br> |   |   | *  | * |     |   |   |     |   |      |   | * | * | * | * |    | 311,084 |
| 1911-12      | , |    |   |   |   | <br> |   |   |    |   | . , |   |   | *   |   | <br> |   | * | * | * |   | *  | 354,237 |
| 1912-13      |   |    |   |   | * |      |   |   |    |   |     |   |   |     |   |      |   |   | * | * | , |    | 402,432 |
| 1913-14      |   |    |   |   | * |      |   | * | *  |   |     |   |   |     |   |      |   | * | * |   |   | *  | 384,878 |
| 1914-15      | * | ** |   |   | * | <br> |   | * | *  |   |     |   | * |     | * |      |   | * | * | * |   | *  | 144,789 |
| t1915 .      |   |    |   | * |   | <br> |   |   | ٠. |   |     |   |   | *   | * |      |   | * | * |   |   |    | 32,514  |

\*Nine months. †Immigration season only, April to October inclusive.



Table 24.—Canadian National Debt (net).

| Fiscal Y | La |   | h |   |     |   |   |   |   |   |    |   |   |       |   |       |   |     |   |  | Amount.       |
|----------|----|---|---|---|-----|---|---|---|---|---|----|---|---|-------|---|-------|---|-----|---|--|---------------|
| 1906     |    |   |   |   | . , |   |   |   |   |   | *  |   |   |       |   | <br>* | * |     |   |  | \$267,042,977 |
| *1907    |    |   |   | * |     | * | * |   |   |   |    |   |   | *     |   | <br>* |   | *   |   |  | 263,671,860   |
| 1908     |    | * | * |   |     |   | * |   |   |   |    |   | 4 |       |   |       | * | *   | * |  | 277,960,860   |
| 1909     |    |   | * |   |     |   |   |   | * |   |    |   |   |       | * |       | * | *   | * |  | 323,930,279   |
| 1910     |    |   |   |