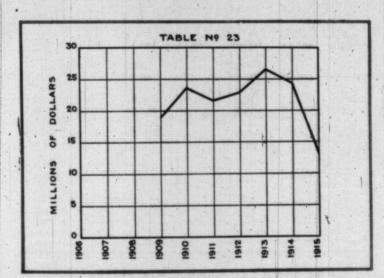

10  |   |   |   | * |    |   |    |  |   |   |   | * |   |   |   | * |   |   |   |   |   | 1 |   | 96,761,784  |  |
| 1911  |   |   |   |   |    |   |    |  | * |   |   |   | * |   |   | * |   |   |   | * |   |   |   | 127,378,469 |  |
| 1912  | * | * |   |   | ** | * | 1. |  |   | * |   |   |   |   |   | * |   |   | * | * | * |   |   | 186,580,431 |  |
| 1913  |   |   |   | * |    |   |    |  |   |   |   | * |   |   | * |   |   | * | * | * |   |   |   | 149,144,475 |  |
| *1914 |   |   |   | * |    | * |    |  |   | * |   |   |   | * | * |   | * |   |   |   |   |   |   | 85,298,443  |  |
| 1915  |   | * | * | * |    |   |    |  |   |   |   |   | * |   |   |   | * |   | * |   |   |   |   | 20,564,083  |  |

\*Figures for 1914 are for 23 towns and cities: for 1906, 41; 1907, 51; 1908, 73.



Table 23.—Canadian Fire Losses.

| Year. | Amount.      |
|-------|--------------|
| 1909  | \$18,905,538 |
| 1910  | 23,593,315   |
| 1911  | . 21,459,575 |
| 1912  | . 22,900,712 |
| 1913  | . 26,346,618 |
| 1914  | . 24,300,000 |
| 1915  | . 13,670,527 |



Table 22.—Immigration to Canada.

| Fiscal Year. |   |    |   | × |   |      |   |   |    |   |     |   |   |     |   |      |   |   |   |   |   |    | Number. |
|--------------|---|----|---|---|---|------|---|---|----|---|-----|---|---|-----|---|------|---|---|---|---|---|----|---------|
| *1906-7 .    |   |    |   |   | * |      | * | * |    | * |     |   |   | *10 |   |      |   |   |   |   |   | *  | 124,667 |
| 1907-8 .     |   |    |   |   |   |      |   |   |    |   |     |   |   | *   | * |      |   | * |   |   |   | ¥. | 2