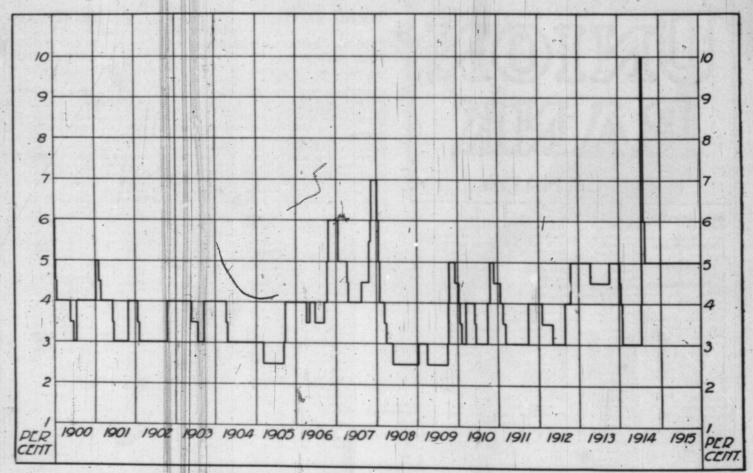

| 36 June 13 3                        |
| lumant o d          | June 6 31/4                         |
|                     | 36 February 21 4                    |
| October 21 5        |                                     |
| October 14 4        | January 3 5                         |
| October 7 3         | 1900—July 19 4                      |
| April 1 2           |                                     |
| January 14 3        | May 24 33/4                         |
| 1908-May 28 2       | 3 January 25 4                      |
| March 19 3          | January 18 4 3/3/3/3/3 January 11 5 |
| March 5 3           | 3% January II 5                     |
| January 23 4        | 1899—November 30 6                  |
| January 16 5        |                                     |



FLUCTUATIONS OF THE BANK OF ENGLAND RATE FROM 1900 TO DATE.



CAPITAL AUTHORIZED \$5,000,000

CAPITAL PAID-UP \$3,000,000

ESTABLISHED 1872.

### Bank of Hamilton

HEAD OFFICE.

SIR JOHN S. HENDRIE, K.C.M.G., President; CYRUS A. BIRGE, Vice-President; C. C. DALTON, ROBT. HOBSON, C. H. NEWTON, GEO: RUTHERFORD, J. TURNBULL, W. A. WOOD.

J. P. BELL, General Manager.

#### BRANCHES

### THE TRADERS TRUST COMPANY

HEAD OFFICE, WINNIPEG

Authorized Capital - \$500,000.00 Subscribed and Paid Up \$131,000.00

C. H. NEWTON, President, Official Assignee for Province of Manitoba. (Empowered by Executive Council of Saskatchewan to act as an Assignee in that Province)

J. B. NICHOLSON, Vice-President.

J. W. CAMPBELL, Secretary. W. S. NEWTON, Treasurer.

Assignees, Executors, Administrators and **Fi