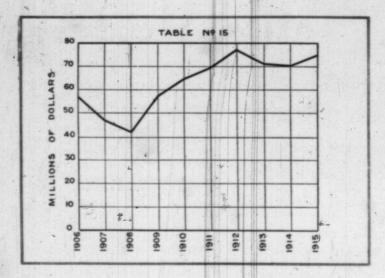

|   |   |   |      |       |   |    | ofmon    |   |   |   | 6,153,701,587   |
| 1911     | 3 |   |   |    |       |           |      | *** |   |   |   |   |      |       |   |    | and a    |   |   |   | 7,391,368,207   |
| 1912     |   | * | * | *  | * (2) |           | <br> |     | * | * |   |   |      |       |   |    | oftens   |   |   | * | 9,143,196,764   |
| 1913     |   | * | * |    |       |           | <br> |     | * |   | * |   |      |       |   |    | 9        |   |   |   | 9,260,163,171   |
| 1914     |   |   |   | *  |       |           |      |     |   |   |   | * |      |       |   |    | Accord   |   |   | * | 8,073,460,725   |
| 1915 .   |   |   |   | 1  |       |           |      | -   |   |   |   |   |      |       | * |    | Buckey   |   |   |   | 7,796,781,250   |



Table 15.—Bank Call Loans in Canada.

| Octobe | T. |   |   |    |    |   |   |   | 2 |   |   |      |    |     |    |            |     |   |       |   | l  | 1   |    |   | Amount.      |
|--------|----|---|---|----|----|---|---|---|---|---|---|------|----|-----|----|------------|-----|---|-------|---|----|-----|----|---|--------------|
| 1906   |    |   | * |    |    |   |   |   |   | * |   |      |    | . , | Į. | 0          |     |   |       |   | ļ. | 1   |    | * | \$56,878,521 |
| 1907   |    | * |   |    |    |   |   | * |   |   |   |      |    | 0   | Į. |            | ŀ   | 1 |       |   | -  | 1   |    |   | 46,843,488   |
| 1908   |    |   | * |    |    |   |   |   |   | * |   |      |    |     |    |            |     | ŀ |       |   |    |     |    | * | 42,102,565   |
| 190