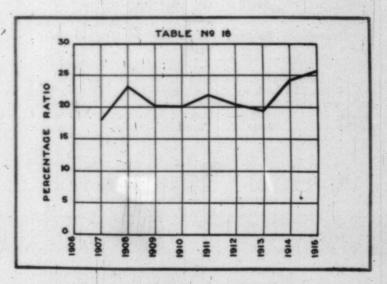

|     |       |       | 139           |       |  |    |     |              |    |         |   | 51       |          |     |   |               |



Table 19.—\*Canadian Commercial Failures.

| Year. | No.   | Assets      | Liabilities. |
|-------|-------|-------------|--------------|
| 1906  | 1,184 | 8 6,499,052 | \$ 9,085,773 |
| 1907  | 1,278 | 9,443,227   | 13,221,250   |
| 1908  | 1,640 | 12,000,113  | 14,931,790   |
| 1909  | 1,442 | 13,318,511  | 12,982,800   |
| 1910  | 1,262 | 11,013,396  | 14,514,650   |
| 1911  | 1,332 | 9,964,604   | 13,491,196   |
| 1912  | 1,357 | 8,783,400   | 12,316,936   |
| 1913  | 1,719 | 12,658,979  | 16,979,406   |
| 1914  | 2,898 | 30,909,653  | 35,045,095   |
| 1915  | 2,461 | 37,588,758  | 38,018,115   |

\*Figures of R. G. Dun and Company, Toronto



Table 18.—Bank Assets and Liabilities.
(Percentage of cash assets to liabilities of Canadian chartered banks.)

|         |  |   |   | • | - | **  | ** | • | • | • | - 27 | - | <br>• |   | ~, | •  | <br>• | ~   | - | •  | - | •   | ٠,   |   |   |   |    |   | 4.3  |     |     |
|---------|--|---|---|---|---|-----|----|---|---|---|------|---|-------|---|----|----|-------|-----|---|----|---|-----|------|---|---|---|----|---|------|-----|-----|
| October |  |   |   |   |   | 900 |    |   |   |   |      |   |       |   |    |    |       |     |   |    | 1 |     |      | P | e | r | ce | n | tage | rat | io. |
| 1907    |  |   | * |   | * | *   | 10 |   |   | * | *    |   |       |   |    |    |       |     |   |    |   |     |      |   | * |   |    |   | 17.9 | )   |     |
| 1908    |  |   |