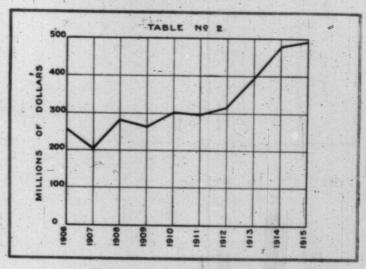

|      |      |   |    |   |   |   | *  |    |   | 693,211,221     |
| 1911     |    |   | . , |     |      |   |   |     | <br>. , |   |   | *    |      | * |    |   |   |   |    | *  |   | <br>769,443,905 |
| 1912     |    |   |     |     |      |   |   | * * |         |   | * |      |      |   | ٠, |   |   |   |    | *. |   | <br>874,637,794 |
| 1913     |    |   | *   |     |      |   |   |     | *       |   |   |      |      |   |    | * |   |   | ٠. |    |   | 1,085,264,449   |
| 1914     |    |   |     | *   | . ,  |   |   |     |         |   |   |      |      |   |    |   | * |   |    |    |   | 1,129,744,725   |
| 1915     |    |   |     | *   | <br> |   | * |     |         |   |   | <br> | <br> |   |    |   | * | * |    |    |   | 1,120,253,771   |

<sup>\*</sup>Nine months.



Table 2.—Canadian Exports

|