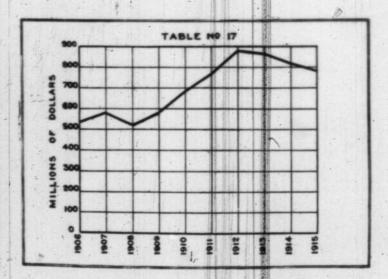

; Germany, 310.8; Russia in Europe, 69.2; Argentine, 6.5; and the United States, 31.1 persons per square mile.

# THE GREAT WEST PERMANENT LOAN COMPANY

HEAD OFFICE: GREAT WEST PERMANENT BUILDING, WINNIPEG, CANADA

## **OUR RECORD GROWTH**

In 1903 In 1914 Paid up Capital. \$110,295.92 \$2,400,000.00

Reserve. \$27,767.21 \$678,840.67 \$160,574.29 \$7,100,546.11

### BOARD OF DIRECTORS.

PRESIDENT.

W. T. ALEXANDER, Esq.

VICE-PRESIDENTS.

E. S. POPHAM, Esq., M.D. E. D. MARTIN, Esq.

CAPT. WM. ROBINSON. E. F. HUTCHINGS, Esq. SIR GILBERT PARKER, M.P.

D. E. SPRAGUE, Esq. E. L. TAYLOR, Esq., K.C. S. D. LAZIER, Esq.

F. H. ALEXANDER, Esq., Secretary

BRANCHES AT

TORONTO, CALGARY, EDMONTON REGINA, VANCOUVER, VICTORIA, LONDON, ENG., GLASGOW, SCOTLAND

SHORT TERM DEBENTURES ISSUED TO YIELD 5%



Table 17 .- Bank Current Loans in Canada.

| Octobe | r. |     |       |       |               |       |  |    |     |              |    |         |   | -        |          |     |   | Amount.       |
|--------|----|-----|-------|-------|---------------|-------|--|----|-----|--------------|----|---------|---|----------|----------|-----|---|---------------|
| 1906   |    | +   |       |       |               |       |  |    |     |              | 9. | ļ       | * | Į.       |          | ij, |   | \$531,019,479 |
| 1907   |    |     |       |       |               | <br>  |  | *  |     |              | ļ  | -       | * | 1        | *        |     | H | 579,860,498   |
| 1908   |    |     |       |       |               |       |  |    |     |              | 1. | 1       | H |          |