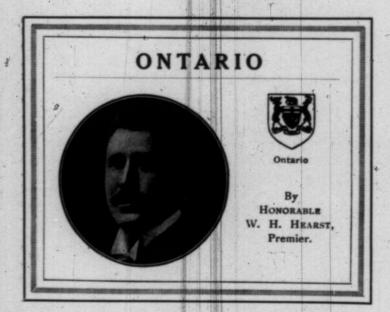

reeders have confidence in the returning prosperity of the industry when peace shall be restored, and will continue to enlarge their producing capacity. Silver fox breeding will be conducted during 1916 more extensively than ever before.

The fisheries of the Island produced an unusually large quantity of lobsters, and more than the usual quantity of mackerel and cod, prices being somewhat lower than in 1914.

Trade has been well sustained throughout the province; times are good and money fairly plentiful. There is no unemployment. In our towns and villages practically all the houses and business places are occupied, and in not a few instances the demand for dwellings is greater than the supply. No part of the Dominion is more uniformly prosperous than Prince Edward Island.

I. aunthuson



In response to patriotic appeals a greater acreage than usual was seeded last year and special efforts were made to secure the largest output possible from the farms of Ontario. The result of these efforts was highly satisfactory, and Ontario was favored with one of the best crops in her history. Unfortunately, weather conditions, such as are rarely met in this province, prevailed during the harvest season, with the result that both the quantity and the quality of the crop harvested were materially impaired. Altogether the value of the output of the farms in Ontario will be about \$300,000,000. So that on the whole the farmer has had a good return for his labor, though somewhat less than he had hoped for.

In other respects there has been a marked return to healthier conditions. The outp