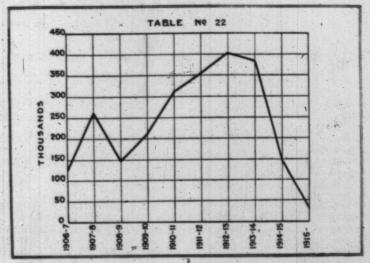

** | * | 1. |  |   | * |   |   |   |   |   | * |   |   | * | * | * |   |   | 186,580,431 |  |
| 1913  |   |   |   | * |    |   |    |  |   |   |   | * |   |   | * |   |   | * | * | * |   |   |   | 149,144,475 |  |
| *1914 |   |   |   | * |    | * |    |  |   | * |   |   |   | * | * |   | * |   |   |   |   |   |   | 85,298,443  |  |
| 1915  |   | * | * | * |    |   |    |  |   |   |   |   | * |   |   |   | * |   | * |   |   |   |   | 20,564,083  |  |

\*Figures for 1914 are for 23 towns and cities: for 1906, 41; 1907, 51; 1908, 73.



Table 23.—Canadian Fire Losses.

| Year. | Amount.      |
|-------|--------------|
| 1909  | \$18,905,538 |
| 1910  | 23,593,315   |
| 1911  | . 21,459,575 |
| 1912  | . 22,900,712 |
| 1913  | . 26,346,618 |
| 1914  | . 24,300,000 |
| 1915  | . 13,670,527 |



Table 22.—Immigration to Canada.

| Fiscal Year. |   |    |   | × |   |      |   |   |    |   |     |   |   |     |   |      |   |   |   |   |   |    | Number. |
|--------------|---|----|---|---|---|------|---|---|----|---|-----|---|---|-----|---|------|---|---|---|---|---|----|---------|
| *1906-7 .    |   |    |   |   | * |      | * | * |    | * |     |   |   | *10 |   |      |   |   |   |   |   | *  | 124,667 |
| 1907-8 .     |   |    |   |   |   |      |   |   |    |   |     |   |   | *   | * |      |   | * |   |   |   | ¥. | 262,469 |
| 1908-9 .     |   |    |   | * |   |      |   |   |    |   |     |   |   |     |   |      |   |   |   |   |   |    | 146,908 |
| 1909 10      |   |    | * |   |   |      |   |   | *  |   |     | * |   |     | * |      | * | 1 | * | * |   |    | 208,79