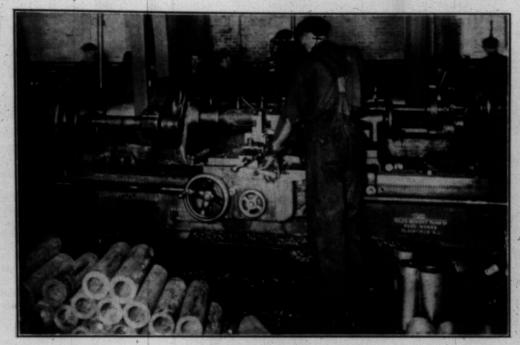

he outbreak of war these industries were demoralized just as were business and finance everywhere else. Since then, the situation has greatly improved.

It so happened that a very large part—in fact practically

It so happened that a very large part—in fact practically all—of the iron ore sold in 1914 was for delivery in Germany. The company had made some deliveries but when the storm broke they had their mines at Wabana in full operation producing about 2,000 tons per day and they had some 120,000 tons of ore ready for shipment. It was of course impossible to deliver ore in Germany, and as the steel industry was paralyzed in the United States and England, the ore business practically ceased with the outbreak of the war. The company afterwards sold a small part of the ore they had mined,



Rough Turning 4.5 Shells.

but the quantity was insignificant and the price low. The mines were closed immediately and up to March not a pound of ore had been mined since early in August.

The company immediately closed the blast furnace and open hearth plant and they remained closed until after the end of the year.

## What the War Did.

The finishing mills at New Glasgow were closed during most of the period between July and November. It is true that they were operated at times as orders came in, but it would perhaps have been better for the finances of the company if they had declined all business during this period. But the company were desirous of giving employment to as many of the workmen as possible and they continued to operate the mills whenever work could be obtained even if t