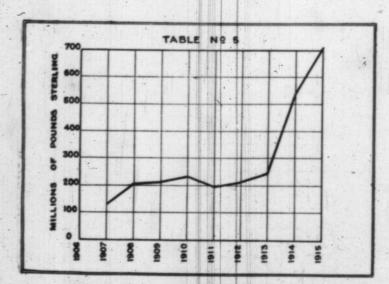

| * | * |   | * |   |     |   | 901,709,00             | ю  |
| 1912         |   |    |   |   | * | * |   |     |     | * |    | * | * | * |   |   | * |   | * | * | *  |   |   |   |   |   |   | . , |   | 909,358,00             | Ю  |
| 1913         | * |    |   | * |   | * | * |     | *   | * |    |   | * |   | * | * |   |   | * | + |    |   |   |   | * | * |   |     |   | 907,311,00             | Ю  |
| 1914         | * |    |   | * |   | * |   |     | *   |   | *  |   |   |   | * |   | * | * | * | * | *  | * |   |   |   |   | * |     |   | 975,380,00             | x6 |
| *1915        |   | *  |   |   |   |   |   | . , | . , |   |    |   | - |   |   |   |   |   |   |   |    |   |   |   |   |   |   |     | 1 | 1,123,160,53           | 5  |

<sup>\*</sup>Estimated by The Monetary Times.





Table 5.—\*Capital Subscriptions in the United Kingdom (Including Public War Loans).

| Year. |     |  |   |   |   |   |   |   |   |   |     |   |   |   |       | 7 | , | 7 | No. |       |   |   |    |   |    |  | Amount.      |
|-------|-----|--|---|---|---|---|---|---|---|---|-----|---|---|---|-------|---|---|---|-----|-------|---|---|----|---|----|--|--------------|
| 1907  |     |  | - |   |   |   |   |   | * |   |     |   | * |   |       |   |   | 1 |     |       | 1 |   |    |   |    |  | £131,436,382 |
| 1908  |     |  | * |   | * |   | * |   | * |   | 1 1 | 1 | 1 | * | *     |   | * | ķ | *   |       | - |   |    | - | 5  |  | 204,667,536  |
| 1909  |     |  |   |   |   |   |   | * | * |   |     |   |   |   |       |   | * |   | 181 |       | * |   |    |   |    |  | 213,098,76