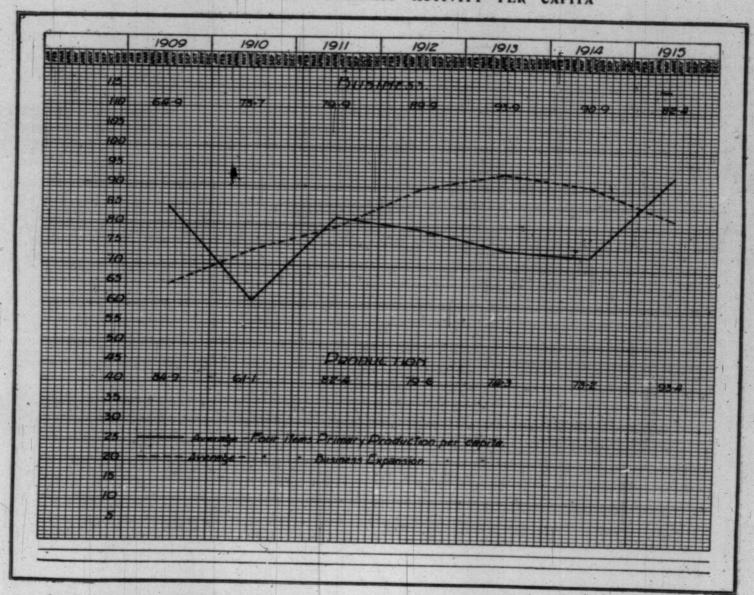

------------|-----------------------|-------------------|--------------------|
| 1909 | :. \$10.70          | \$ 82                 | \$ 87             | \$ 700             |
| 1910 | 11.60               | 94                    | 100               | 805                |
| 1911 | 12.20               | 99                    | 106               | 1,025              |
| 1912 | 13.40               | 111                   | 115               | 1,205              |
| 1913 | 13.20               | 112                   | 135               | 1,157              |
| 1914 | 12.40               | 100                   | 141               | 1,000              |
| 1915 | 12.40               | 100                   | .119              | 968                |

## PRODUCTION AND BUSINESS ACTIVITY PER CAPITA



Graph showing sharp and satisfactory reversal last year of conditions obtaining a year previously, namely, diminishing productive output per individual and growing business expansion.

# What The War Is Costing Canada

First Twelve Months Cost \$90,000,000 - With Army of 250,000, Next Fiscal Year's Cost Will Be \$250,000,000.

HE first year of war cost Canada \$90,000,000. The estimated war expenditure for the next fiscal year, when a larger army must be provided for, is \$250,000,000. The total war expenditure up to July 31, 1915, or practically a year after war was declared on August 4th, 1914, was \$81,500,000. The ratio of expense is going up all the time as the Dominion places more and more troops in the Almost the whole expenditure is military in character.

Of the \$90,000,000 whi