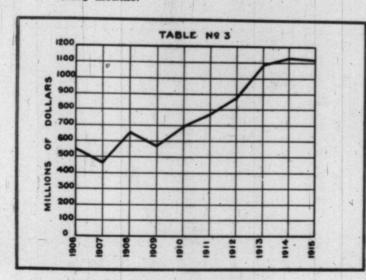

* |         | ٠. |   |    |     | *     |   |   |   | * |   |  |     |     |    |    |   | 391,852,692   |
| 1911     |    |    |  |   |         |    |   |    | . , |       |   |   |   |   |   |  |     |     |    |    |   | 472,247,540   |
| 1912     | *  |    |  |   |         |    |   |    |     |       |   |   |   |   |   |  |     |     | ., |    |   | 559,320,544   |
| 1913     |    |    |  |   | <br>. , |    |   | ٠, | .,  |       |   |   |   |   |   |  |     |     |    |    |   | 692,032,392   |
| 1914     |    |    |  |   |         | ٠. |   | *  |     |       |   |   |   |   |   |  |     |     |    |    |   | 650,746,797   |
| 1915     |    |    |  |   |         |    | , |    |     |       |   |   |   |   |   |  | . , | . , |    |    |   | 629,444,894   |

<sup>\*</sup>Nine months.



Table 3.-Total Trade of Canada.

| Fiscal Y | ea | T |     |     |      | 1 |   |     |         |   |   |      |      |   |    |   |   |   |    |    |   | Value.          |
|----------|----|---|-----|-----|------|---|---|-----|---------|---|---|------|------|---|----|---|---|---|----|----|---|-----------------|
| 1906     |    |   |     |     | *    |   |   |     |         |   |   |      |      |   | *  |   |   |   |    |    |   | \$550,872,645   |
| *1907    |    |   |     |     |      |   |   |     |         |   |   | 1    |      |   |    |   |   |   |    |    | * | . 465,063,204   |
| 1908     |    |   |     |     |      |   |   |     |         |   | * |      |      |   |    |   |   |   |    |    |   | <br>650,793,131 |
| 1909     |    |   |     |     |      |   |   |     | <br>    |