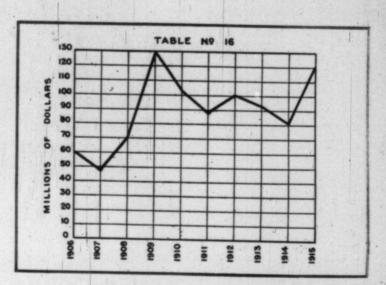

|   |   |   |   |   |      |    |     | ļ. | 1.0        | 100 | 1 | N. K. |   | I  |     |    |   | 71,118,255   |
| 1914   |    |   |   |    | 7. |   | * |   |   | * |   |      | ٠. |     | H  |            | ļ   |   |       |   | l  |     |    |   | 70,201,939   |
| 1915   |    | * | * |    | *  |   | * |   |   |   |   |      | -  |     | 1. | *          | *   | * |       | * |    |     |    |   | 74,574,270   |



Table 14.—Bank Deposits (on demand and after notice).

| October. | Amount-     |
|----------|-------------|
| 1906     | 572,318,252 |
| 1907     | 587,285,947 |
| 1908     | 604,903,438 |
| 1909     | 730,806,093 |
| 1916     | 829,855,337 |
| 1911     | 918,404,607 |
| 1912     | 023,912,500 |
| 1913     | 011,367,714 |
| 1914 1,  | 008,539,512 |
| 1915     | 093,379,043 |



Table 16.—Bank Call Loans Abroad.

|        | V   |   |   |   |   |     |   |   |      |      |   |   |   |   |   |      |   |     |   |     |   |   |   | ij |   |   |               |
|--------|-----|---|---|---|---|-----|---|---|------|------|---|---|---|---|---|------|---|-----|---|-----|---|---|---|----|---|---|---------------|
| Octobe | er. |   |   |   |   |     |   |   | 1000 |      |   |   |   |   |   |      |   |     |   |     |   |   |   |    |   |   | Amount.       |
| 1906   |     |   |   |   |   |     |   | * | **   |      |   |   |   |   |   |      |   |     |   | *   |   |   |   |    | * |   | \$ 60,536,737 |
| 1907   | .1  | 1 | 4 |   |   |     |   |   |      |      |   |   |   |   | * |      |   |     |   |     |   |   |   |    |   |   | 47,446,488    |
| 1908   |     |