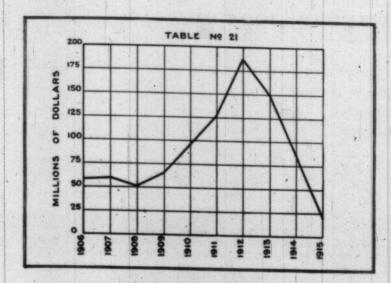

|   |   |   |   |  |     |   |  | 156,340,000   |
| 1911     | 4 | *  |   |    |   |   | <br>4 |   | * |     | <br>    |   |   |   |   | * | * | * |  |     |   |  | 174,239,000   |
| 1912     |   | *  |   |    |   |   |       |   | * |     | <br>. , |   |   |   |   |   | * |   |  |     |   |  | 203,921,000   |
| 1913     | * |    |   |    |   |   |       |   |   |     |         |   |   |   |   | * |   |   |  |     |   |  | 218,723,000   |
| 1914     | * | *  |   | 2  |   |   | *     |   |   |     |         |   |   |   |   | 4 |   |   |  |     |   |  | 178,702,000   |
| 11915    |   |    | * | Ž. |   | 7 |       |   |   |     |         | * | * |   | * |   |   |   |  |     | * |  | 1,79,122,561  |

\*Canadian Pacific, Canadian Northern, and Grand Trunk systems. +December returns estimated.



Table 21.—Building Permits (25 towns and cities).

| Year. |   |   |   |   |    |   |    |  |   |   |   |   |   |   |   |   |   |   |   |   |   |   |   | Value.      |  |
|-------|---|---|---|---|----|---|----|--|---|---|---|---|---|---|---|---|---|---|---|---|---|---|---|-------------|--|
| *1906 |   |   |   |   |    |   |    |  |   |   |   |   |   |   |   |   |   |   |   |   |   |   | 8 | 58,140,204  |  |
| *1907 |   |   |   |   | *  |   |    |  |   |   |   |   | * |   |   |   |   |   |   |   |   |   |   | 58,587,987  |  |
| *1908 |   |   |   | * |    |   |    |  |   |   |   |   |   |   |   |   | * |   | * |   |   | - |   | 51,223,398  |  |
| 1909  |   |   |   |   | *  |   |    |  |   |   | * |   |   |   |   |   |   |   |   |   |   |   |   | 66,112,720  |  |
| 1910  |   |   |   | * |