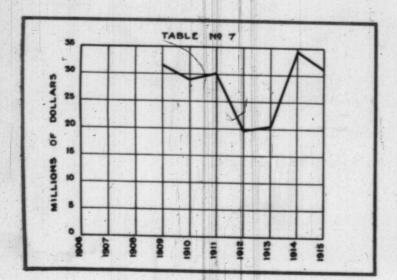

8,453,808  |
| 1911  | * |   | * | × |   |   |   | *  |   | * |    |   |   |   |   |    |   |   |   |   | * |   |   |   |   |   | 39,855,517  |
| 1912  |   |   |   |   |   |   |   |    |   |   |    | * | * |   | * |    |   |   | * |   |   | * | * |   |   |   | 32,456,603  |
| 1913  |   |   | * | * | * | * |   |    |   | * |    |   |   |   |   |    |   |   | * |   |   |   |   |   |   | * | 47,363,425  |
| 1914  |   |   |   |   | * | * | * | *  | * |   |    |   |   |   |   |    |   |   |   |   | * |   |   |   |   |   | 36,777,271  |
| 1915  |   |   | * | * |   |   |   |    | * |   | *  |   |   |   |   |    |   |   | * |   |   |   |   | * |   |   | 8,235,000   |
|       |   |   |   |   |   |   |   |    |   |   |    |   |   |   |   |    |   |   |   |   |   |   |   |   |   |   |             |





Table 7.—Canadian Municipal Bond Sales in Canada.

| 17    |  |   |   |   |   |  |   |    |     |   | 1 |   |     |   | 1  |   |     |  |   | I  |   |   |              |
|-------|--|---|---|---|---|--|---|----|-----|---|---|---|-----|---|----|---|-----|--|---|----|---|---|--------------|
| Year  |  |   |   |   |   |  |   |    | Ŷ.  |   |   |   |     |   | 1  |   |     |  |   | ŀ  |   |   | Amount.      |
| 1909  |  |   | * |   |   |  |   |    | *   |   |   |   | . * | * | ŧ  | * |     |  |   | Į, |   |   | \$31,532,960 |
| 1910  |  |   |   | - |   |  |   |    |     |   |   |   | *   | * | ļ  |   | 2 1 |  | - | Į. |   |   | 29,043,325   |
| 1911  |  |   |   | * |   |  |   |    | 1   | * |   |   | *   | * | ı  | - |     |  |   | l  |   | 1 | 30,295,838   |
| 1912  |  |   | * | * | * |  |