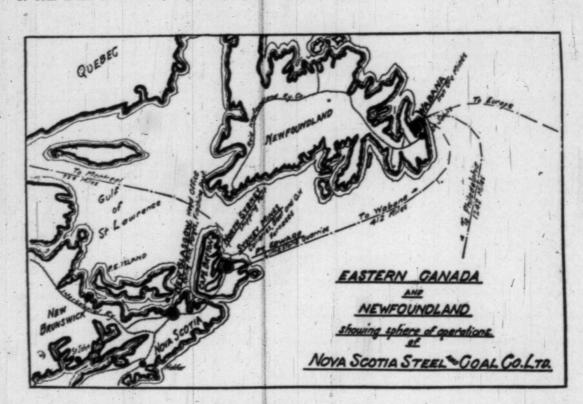

y Head, the situated northern promontory of Sydney Harbor, and it has been working in the submarine areas for a very considerable period.

The coal-cutting here is done by hand. About 600 men are employed underground, and the mine is equipped to maintain an average daily output of eight hundred tons. The surface plant here is the most extensive of any of the collieries, being used as a central plant for many of the operations of No. 2 and No. 5 mines. Half the boilers at this plant burn waste gases from the nearby battery of 30 Bauer coke ovens and the remainder are fired with refuse slack from the coal-washing plant.

Lloyd's Colliery (No. 2).—This colliery is equipped to produce 600 tons per day. Compressed air operates the coalcutting machines. The power for this service and for work-



land, Sydney Mines submarine, Boulardarie land and the outer submarine areas. The first three areas run continuously from the north side of Sydney harbor to the south side of the Great Bras d'Or, some 10 miles, while the outer sub-marine areas extend from Cape Dauphin to Cape Percy, covering the entire Cape Breton coalfield, and within their area of 71 square miles are supposed to contain every seam which exists in this district, by far the most important and extensive in Canada.

A comparatively small portion of these areas has been worked in the 90 years that mining has been carried on here, ing the haulage engine are both furnished from the Princess Colliery.

Florence Colliery (No. 3).—This mine is situated some two miles north of No. 1. It employs 550 men, and its output averages ni