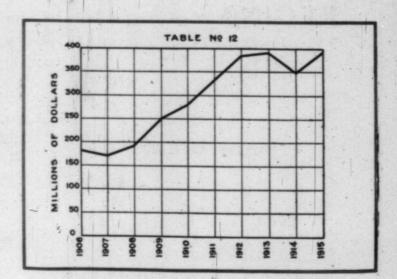

| *  |    |   |   |        |   | * | * |   |     |     |    | 59,249,040          |
| 1912         | 1   |   |    |     |     |   |    |   |   |    |    |    |   |   |        |   |   |   |   |     |     |    | 50,493,907          |
| 1913         |     |   |    |     |     |   |    |   |   |    |    |    |   |   |        |   | * |   |   |     |     | 1  | 12,041,642          |
| 1914         |     |   |    |     |     |   |    |   |   |    |    |    |   |   |        |   |   |   |   | . , |     |    | 79,133,994          |
| *1915        |     |   |    |     |     |   |    |   |   |    |    |    |   |   | <br>   |   |   |   |   |     |     |    | 66,668,114          |

\*Figures to December 27; revised totals and details appear in the bond sales tables elsewhere in the Investment Section.



Table 12.—Bank Deposits (on demand).

| X 5 1 1 1 1 1 1 1 1 1 1 1 1 1 1 1 1 1 1 |    |  |   |    |     |   |   |      |      |   |     |   |     |  |      |   |   |   |   |   |   |  |                          |
|-----------------------------------------|----|--|---|----|-----|---|---|------|------|---|-----|---|-----|--|------|---|---|---|---|---|---|--|--------------------------|
| Octobe<br>1906                          | т. |  |   |    |     | * | * |      |      |   |     |   |     |  |      | * |   |   |   |   |   |  | Amount.<br>\$181,408,733 |
| 1907                                    |    |  | * | ** |     |   |   |      | *    | * |     | * | *   |  |      |   | * | * |   | * | * |  | 170,498,311              |
| 1908                                    | *  |  | * |    |     |