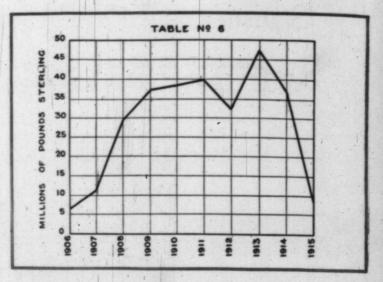

| * | * |   | * |   |     |   | 901,709,00             | ю  |
| 1912         |   |    |   |   | * | * |   |     |     | * |    | * | * | * |   |   | * |   | * | * | *  |   |   |   |   |   |   | . , |   | 909,358,00             | Ю  |
| 1913         | * |    |   | * |   | * | * |     | *   | * |    |   | * |   | * | * |   |   | * | + |    |   |   |   | * | * |   |     |   | 907,311,00             | Ю  |
| 1914         | * |    |   | * |   | * |   |     | *   |   | *  |   |   |   | * |   | * | * | * | * | *  | * |   |   |   |   | * |     |   | 975,380,00             | x6 |
| *1915        |   | *  |   |   |   |   |   | . , | . , |   |    |   | - |   |   |   |   |   |   |   |    |   |   |   |   |   |   |     | 1 | 1,123,160,53           | 5  |

<sup>\*</sup>Estimated by The Monetary Times.





Table 5.—\*Capital Subscriptions in the United Kingdom (Including Public War Loans).

| Year. |     |  |   |   |   |   |   |   |   |   |     |   |   |   |       | 7 | , | 7 | No. |       |   |   |    |   |    |  | Amount.      |
|-------|-----|--|---|---|---|---|---|---|---|---|-----|---|---|---|-------|---|---|---|-----|-------|---|---|----|---|----|--|--------------|
| 1907  |     |  | - |   |   |   |   |   | * |   |     |   | * |   |       |   |   | 1 |     |       | 1 |   |    |   |    |  | £131,436,382 |
| 1908  |     |  | * |   | * |   | * |   | * |   | 1 1 | 1 | 1 | * | *     |   | * | ķ | *   |       | - |   |    | - | 5  |  | 204,667,536  |
| 1909  |     |  |   |   |   |   |   | * | * |   |     |   |   |   |       |   | * |   | 181 |       | * |   |    |   |    |  | 213,098,768