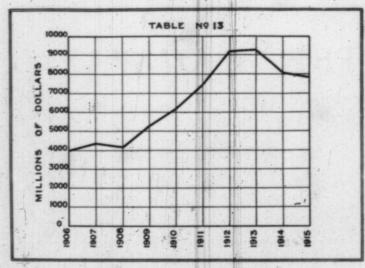

avorable comment from the travelling public, and tourists are one in stating that no company on the American continent caters to the want of the travelling public, with greater care and forefnought, than does the Winnipeg Electric Company. The Company is splendidly equipped. The cars are of the most modern type possible, thoroughly well built, comfortably upholstered, as to the winter cars; commodious, cool and comfortable, as to the summer cars, which are, many of them, run with trailers behind the motor cars. The cars used are all made by the employees of the Winnipeg Electric Company in its shops at Fort Rouge. Here over seventy-five men are daily employed, and a thoroughly well built style of car is produced, each bearing the same mark "Made by the Winnipeg Electric Railway Company."





| Calendar | Y | e | a | r  |       | Section 2 |      |     |   |   |   |   |      |       |   |    | prepared |   |   |   | Amount.         |
|----------|---|---|---|----|-------|-----------|------|-----|---|---|---|---|------|-------|---|----|----------|---|---|---|-----------------|
| 1906     |   |   | * | *  | *     |           |      | *   | * |   | , |   |      | <br>7 | * | .4 | e adea   |   | 1 |   | \$3,997,969,065 |
| 1907     |   |   |   |    |       |           |      |     |   | * |   | * |      |       | * |    | officers | * |   |   | 4,321,441,616   |
| 1908     |   | * | * | *  | *     | 1         |      |     | * |   |   |   | 1967 |       |   | *  | officer  |   | - |   | 4,142,233,379   |
| 1909     |   |   | * |    |       | *         |      |     | * | * |   |