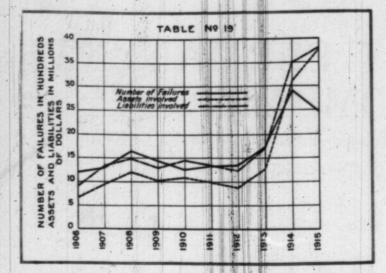

,008   |
| 1912   |    |     | <br>* |       | 1             |       |  |    | .,  | <br>1118     | ļ. | -       |   |          |          |     | 1 | 879,676,655   |
| 1913   |    |     |       |       | Se Production |       |  | ** |     |              |    | deline  |   |          |          |     |   | 862,313,367   |
| 1914   |    | 1   |       |       | 2             |       |  | ſ. |     | 1            | L  | - Paris |   | Į,       | A London | ij. |   | 816,623,852   |
| 1915   |    |     | <br>* | <br>* | -             | *     |  |    |     | <br>Notice . |    | *       |   | distant. |          | 111 |   | 780,785,754   |
|        |    |     |       |       | 139           |       |  |    |     |              |    |         |   | 51       |          |     |   |               |



Table 19.—\*Canadian Commercial Failures.

| Year. | No.   | Assets      | Liabilities. |
|-------|-------|-------------|--------------|
| 1906  | 1,184 | 8 6,499,052 | \$ 9,085,773 |
| 1907  | 1,278 | 9,443,227   | 13,221,250   |
| 1908  | 1,640 | 12,000,113  | 14,931,790   |
| 1909  | 1,442 | 13,318,511  | 12,982,800   |
| 1910  | 1,262 | 11,013,396  | 14,514,650   |
| 1911  | 1,332 | 9,964,604   | 13,491,196   |
| 1912  | 1,357 | 8,783,400   | 12,316,936   |
| 1913  | 1,719 | 12,658,979  | 16,979,406   |
| 1914  | 2,898 | 30,909,653  | 35,045,095   |
| 1915  | 2,461 | 37,588,758  | 38,018,115   |

\*Figures of R. G. Dun and Company, Toronto



Table 18.—Bank Assets and Liabilities.
(Percentage of cash assets to liabilities of Canadian chartered banks.)

|         |  |   |   | • | - |