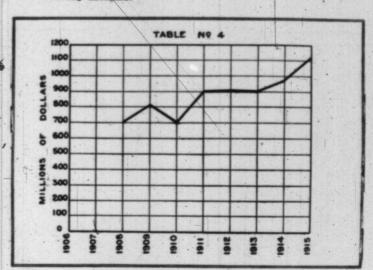

|    | 1  |   | *  |     |   |    |     | <br>1 | * | *  |      |   |     |    |   |   |   |   |   |    |   |   | *  | 490,808,877   |
| PARTY OF THE PARTY |    |    | 1 |    |     |   |    |     |       |   |    |      |   |     |    |   |   |   |   |   |    |   |   |    |               |

<sup>\*</sup>Nine months.



Table 4.—Primary Production.

| (Field | crops, | forests. | mines. | fisheries. | ١ |
|--------|--------|----------|--------|------------|---|

| 5235         |   | 80 | П | B | 8 | 7 |   | 1   | a   |   | ٠. |   | • | ń |   | 7 |   | ╗ | * |   | •• | • | • | • |   | , |   | *   | • | merico.                | M. |
|--------------|---|----|---|---|---|---|---|-----|-----|---|----|---|---|---|---|---|---|---|---|---|----|---|---|---|---|---|---|-----|---|------------------------|----|
| Year<br>1908 |   | *  |   |   |   |   |   |     | *   |   |    |   |   | * |   |   |   |   | * |   |    |   |   | * |   |   |   |     |   | Total.<br>\$703,590,00 | ×  |
| 1909         |   | *  |   |   | * |   |   |     |     | * | *  |   |   |   |   |   |   |   |   |   |    |   | * |   |   | * |   |     |