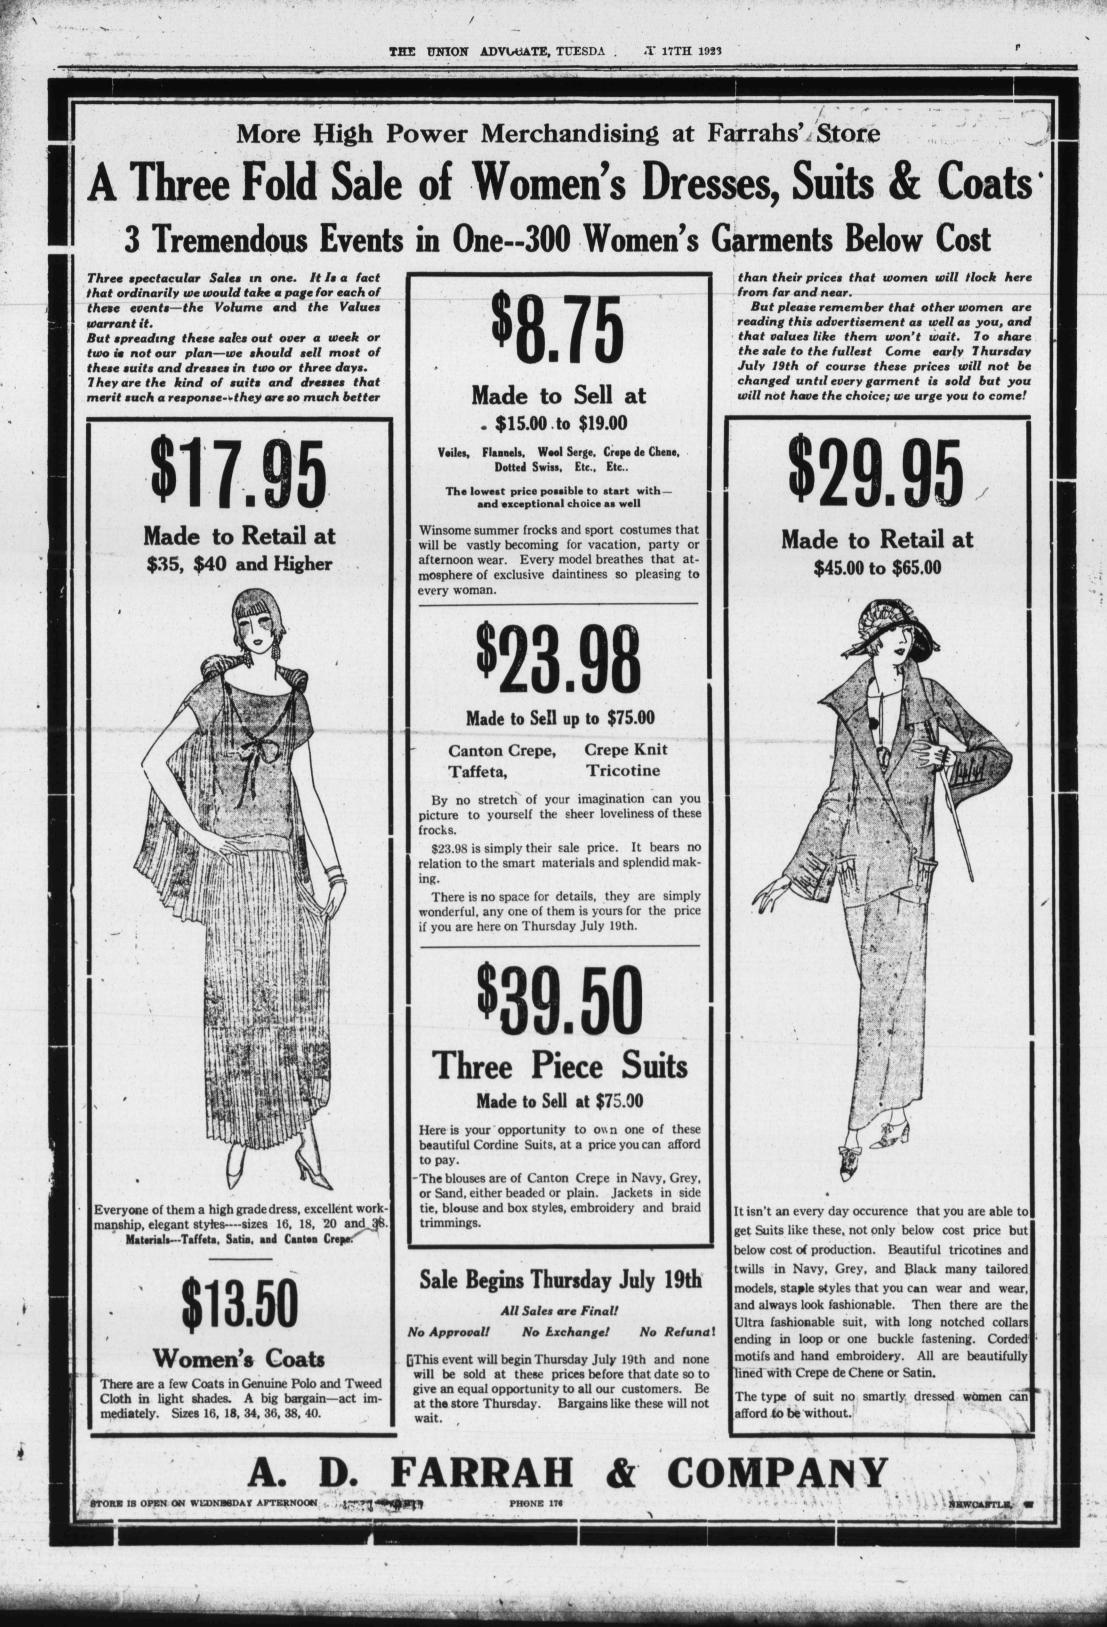

yield to these attractions is doubly delightful when one's suit is a warm snugly fitting wool one in a Vivid becoming shade.

For \$2.98 you may have a wool jersey suit in navy and red, gold or green perhaps a water color one. But please remember this price is very special, one for Wednesday afternoon only, as these suits actually cost us four dollars a piece. However we wish to encourage Wednesday after noon shopping.

> Wool Jersey Bathing Suits \$2.98

"The Advance House of the North Shore"

Newcastle-Chatham Curlers Willing SUDDENLY Battle Here To-morrow Evening AT CHATHAM HEAD

> This will be the Greatest Sensation of the Season---Brooms to be Discarded and Baseball Bats to take Their Place. Proceeds for Hospital Drive.