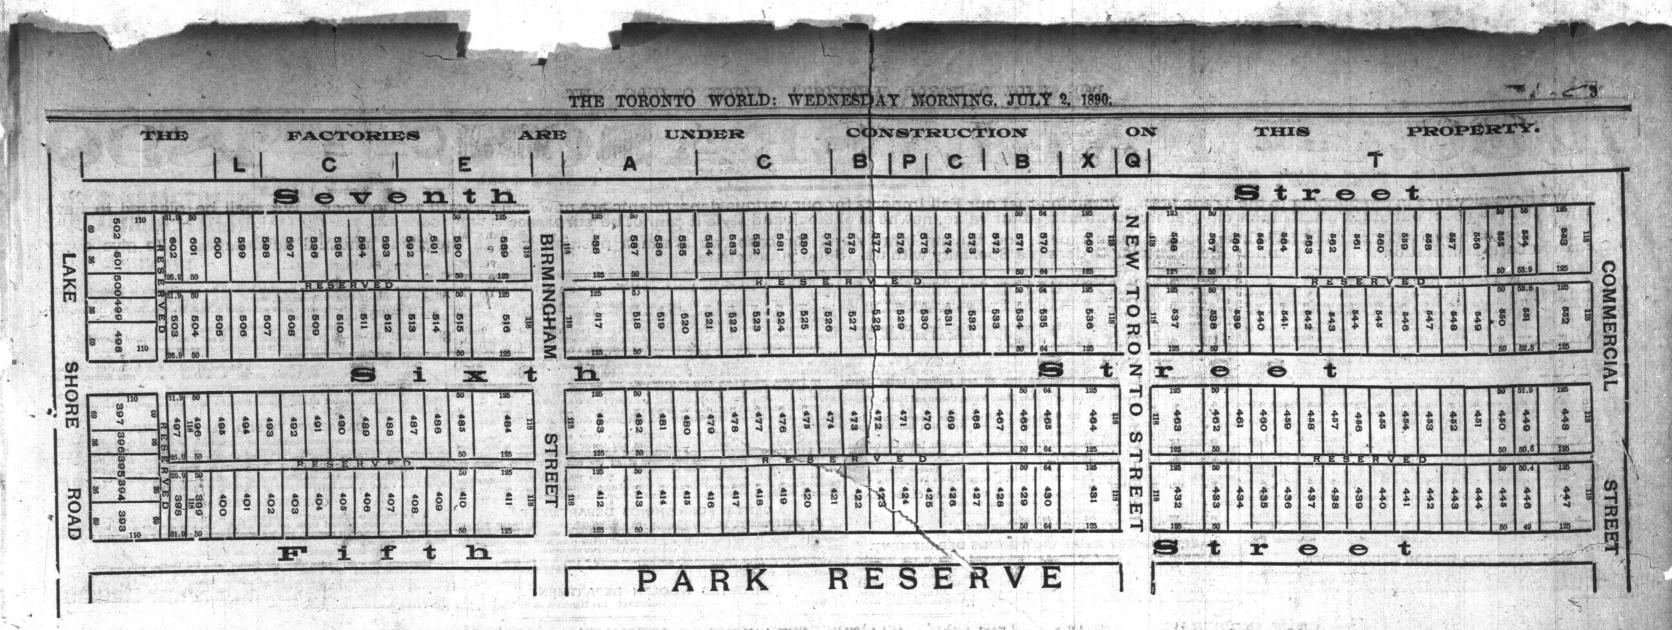

T was not the intention of THE MIMICO REAL ESTATE SECURITY COMPANY to offer any of their Property, except to Builders, until the completion of the Factories, but as outsiders are offering land, in some cases remote from the Factories now under construction, and as there have been numerous sales of this class of land, very probably under a misapprehension as to the localities, the Company have decided to open a portion of their Property to investors. They would take this opportunity to point out the advisability of carefulness on the part of buyers. If property is bought within a reasonable distance of the factories it is absolutely safe, and certain of a steady rise. If, on the other hand, it is located miles away it will not feel the effect of enhanced value imparted by the factories to lands lying adjacent to them. When you buy make your purchase in the right place, and you will have a steady return for your investment, and in all probability a large return.

The Property we offer to-day is some of the best we have. It lies between the Factory Shes and a Park Reserve. As this is the first we have placed on the market the prices are put at a figure within the reach of all. Special terms will be given to Builders and to Merchants who wish to locate places of business in the new Manufacturing Suburb. For prices and terms apply at or write to the Company's Office, 38 Toronto-street.