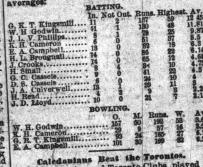

Rating Averages of the City Cricketers.
Now that the bats have been offed and stowed away, the hardworking secretary gets out a quire of paper, and after ten minutes work hires somebody to figure out his club averages for him. The lightning calculator who compiled the subjoined statistics of the Toronto Club's work for the season declares that they are correct.

It will be seen that the dark and melaneholy in the Colts in batting. He probably bribed the secores and cooked the procords. The "Dark secores and cooked the procords. The "Dark Horse" is second. As a slugger from "away back," Mr. Godwin stands pre-eminent. The paternal Mr. Phillips is third, while the aristocratic Mr. K. Muldoon Cameron is prepared to damage anybody who claims fourth place.

Mr. Godwin is the star pitcher. The Committee is pleased to be able to announce that he got through the season without killing anybody or breaking himself in two. It wasn't his bowling, but the ferocious way in which he "sashays" up to the wicket that gave K. H. Cameron his good average. In fielding the team was away up. Mr. Broughall, the entertaining outfielder and contortionist, did remarkable work. He is now going around the town with a knee in a plaster of Paris cast as a consequence of his athletic tendencies.

It may be interesting to the readers of the World to announce that Mr. C. S. R. Laidlaw, the salaried unipine, is doing well in Quebec. The World wishes him well. These are the averages:

BATTING.

In Not Out. Runs. Highest. Ay.