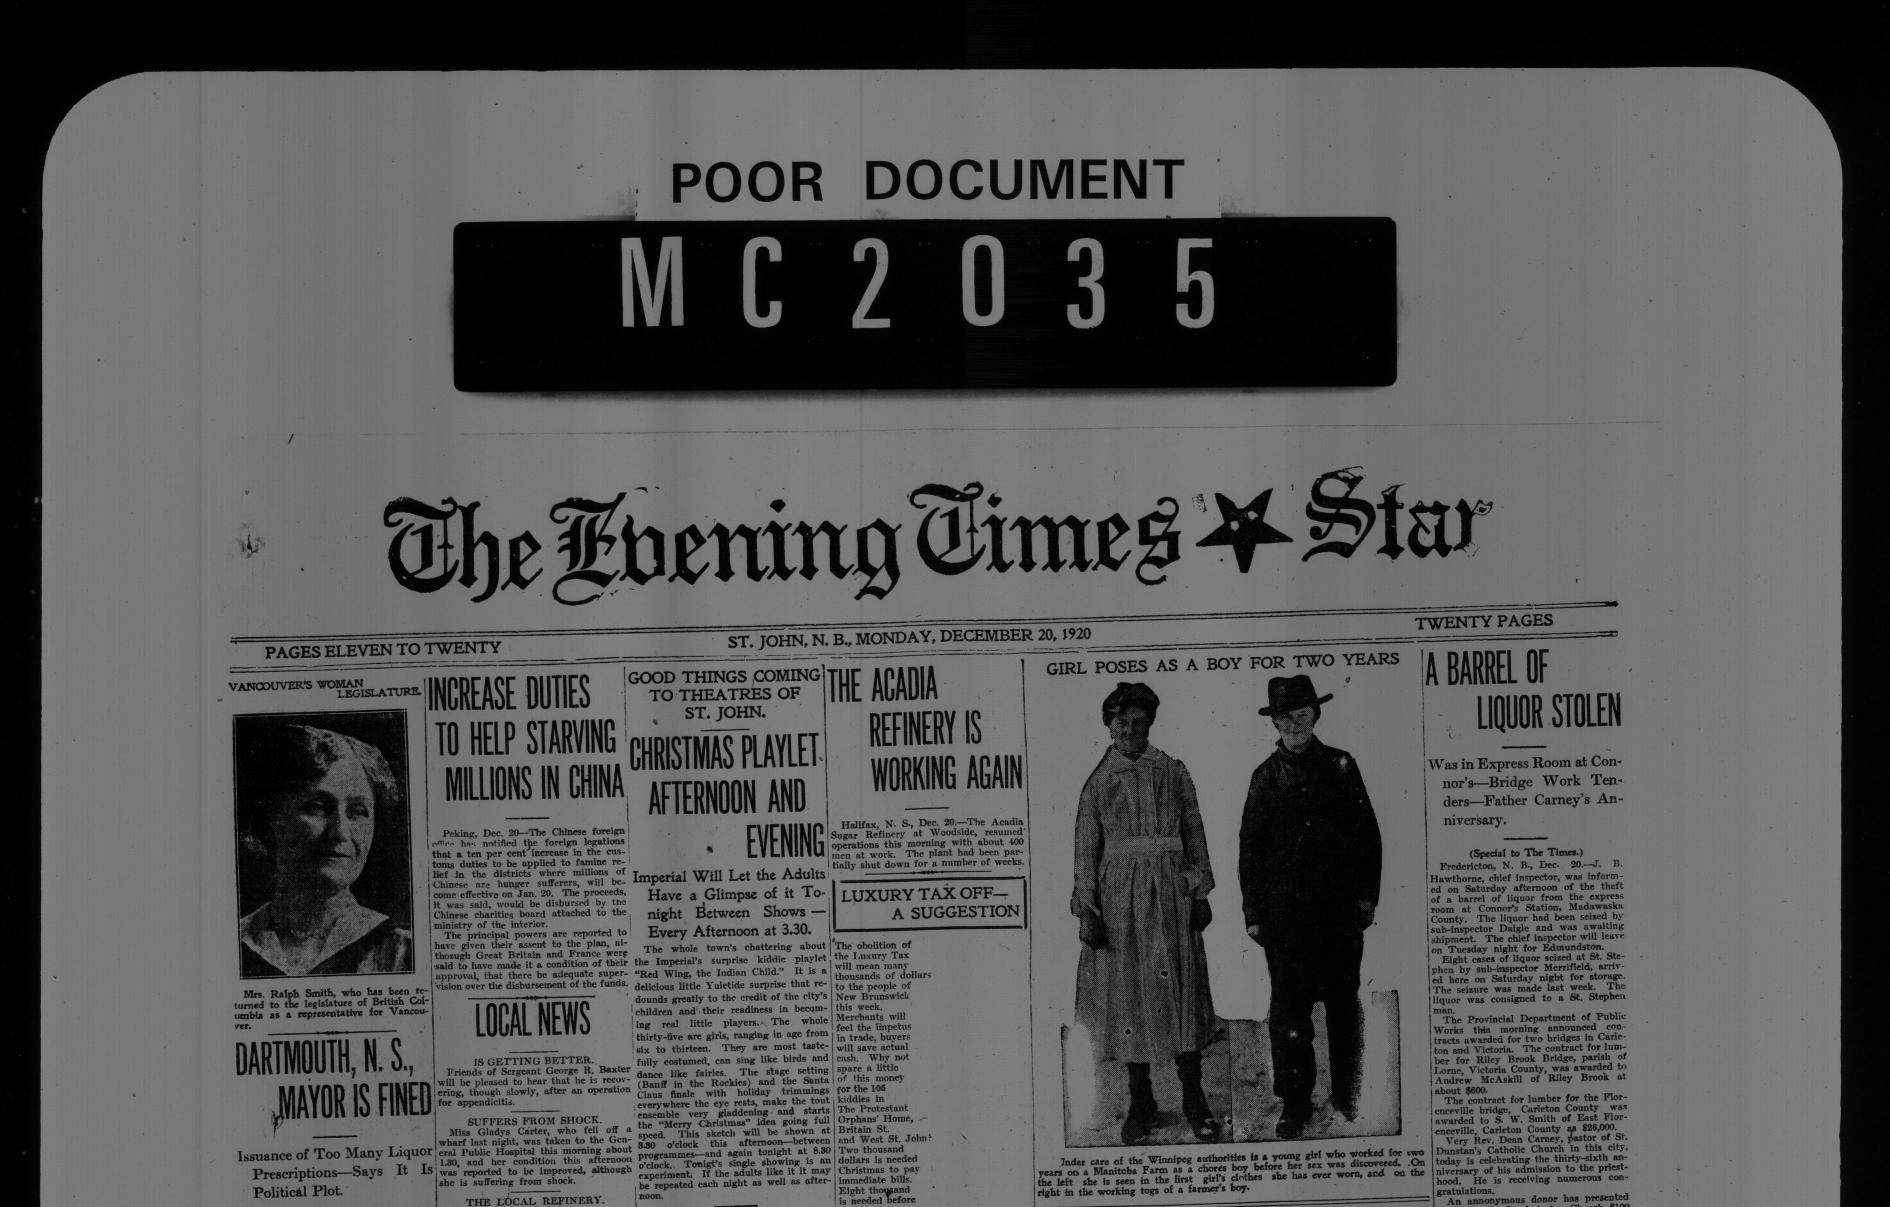

next spring. Make this a REAL

Christmas. H. C. Rankine, 212

right in the working togs of a farmer's boy. GOOD ROADS MEN RAID ISLAND

IN THE CITY TODAY OFF GALWAY BAY FINE REPORT OF

An annonymous donor has presented to St. Paul's Presbyterian Church \$100 for expenditure upon the Sunday School