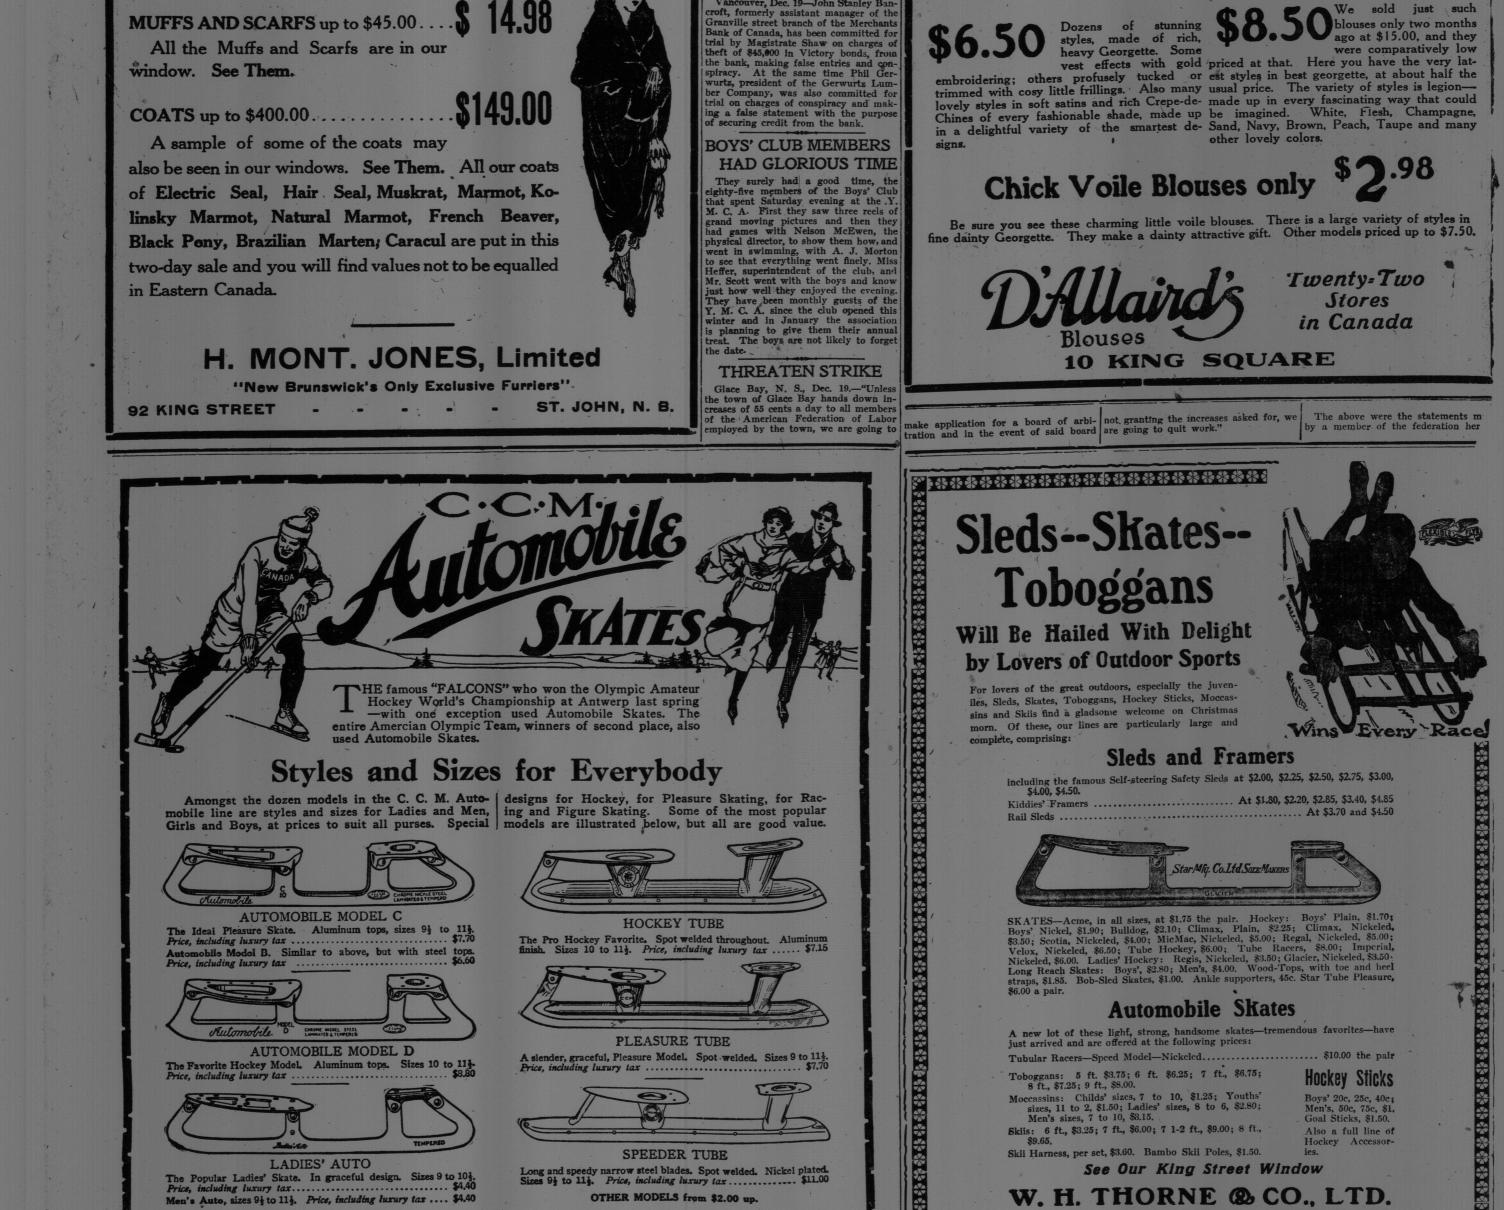

Phone

M. 2540 MCAVITY

| FRAMERS         Plain and Bow Runner.       Well made and attractively finished         No. 52       \$1.50       No. 54       \$2.20         No. 61A—Bow       \$1.50       No. 61—Bow       \$2.20         No. 61A—Bow       1.50       No. 61—Bow       \$2.20         No. 63—Bow       3.35       No. 66A—Bow       \$2.20         No. 66       \$4.00 |
|------------------------------------------------------------------------------------------------------------------------------------------------------------------------------------------------------------------------------------------------------------------------------------------------------------------------------------------------------------|
| THE SEARCH AND                                                                                                                                                                                                                                                                                                         |
| EXPRESS WAGONS<br>\$1.60 and \$2.40<br>AUTO COASTERS                                                                                                                                                                                                                                                                                                       |
| \$4.35, 4.75, 5.50, 8.00, 9.35, 10.25, 11.25, 12.00, 12.75, 15.00                                                                                                                                                                                                                                                                                          |
| WHEELBARROWS           90c., \$2.30, \$3.20, \$4.00, \$4.60                                                                                                                                                                                                                                                                                                |
| CARTS<br>\$1.00, \$1.40, \$1.50, \$2.00                                                                                                                                                                                                                                                                                                                    |
| KIDDIE-KARS<br>\$2.60, \$3.00                                                                                                                                                                                                                                                                                                                              |
| T.                                                                                                                                                                                                                                                                                                                                                         |
| SNOW SHOVELS           Children's         25c., 35c., 45c., 55c., 65c.           Men's         Galvanized         60c.         Steel         \$1.20                                                                                                                                                                                                        |