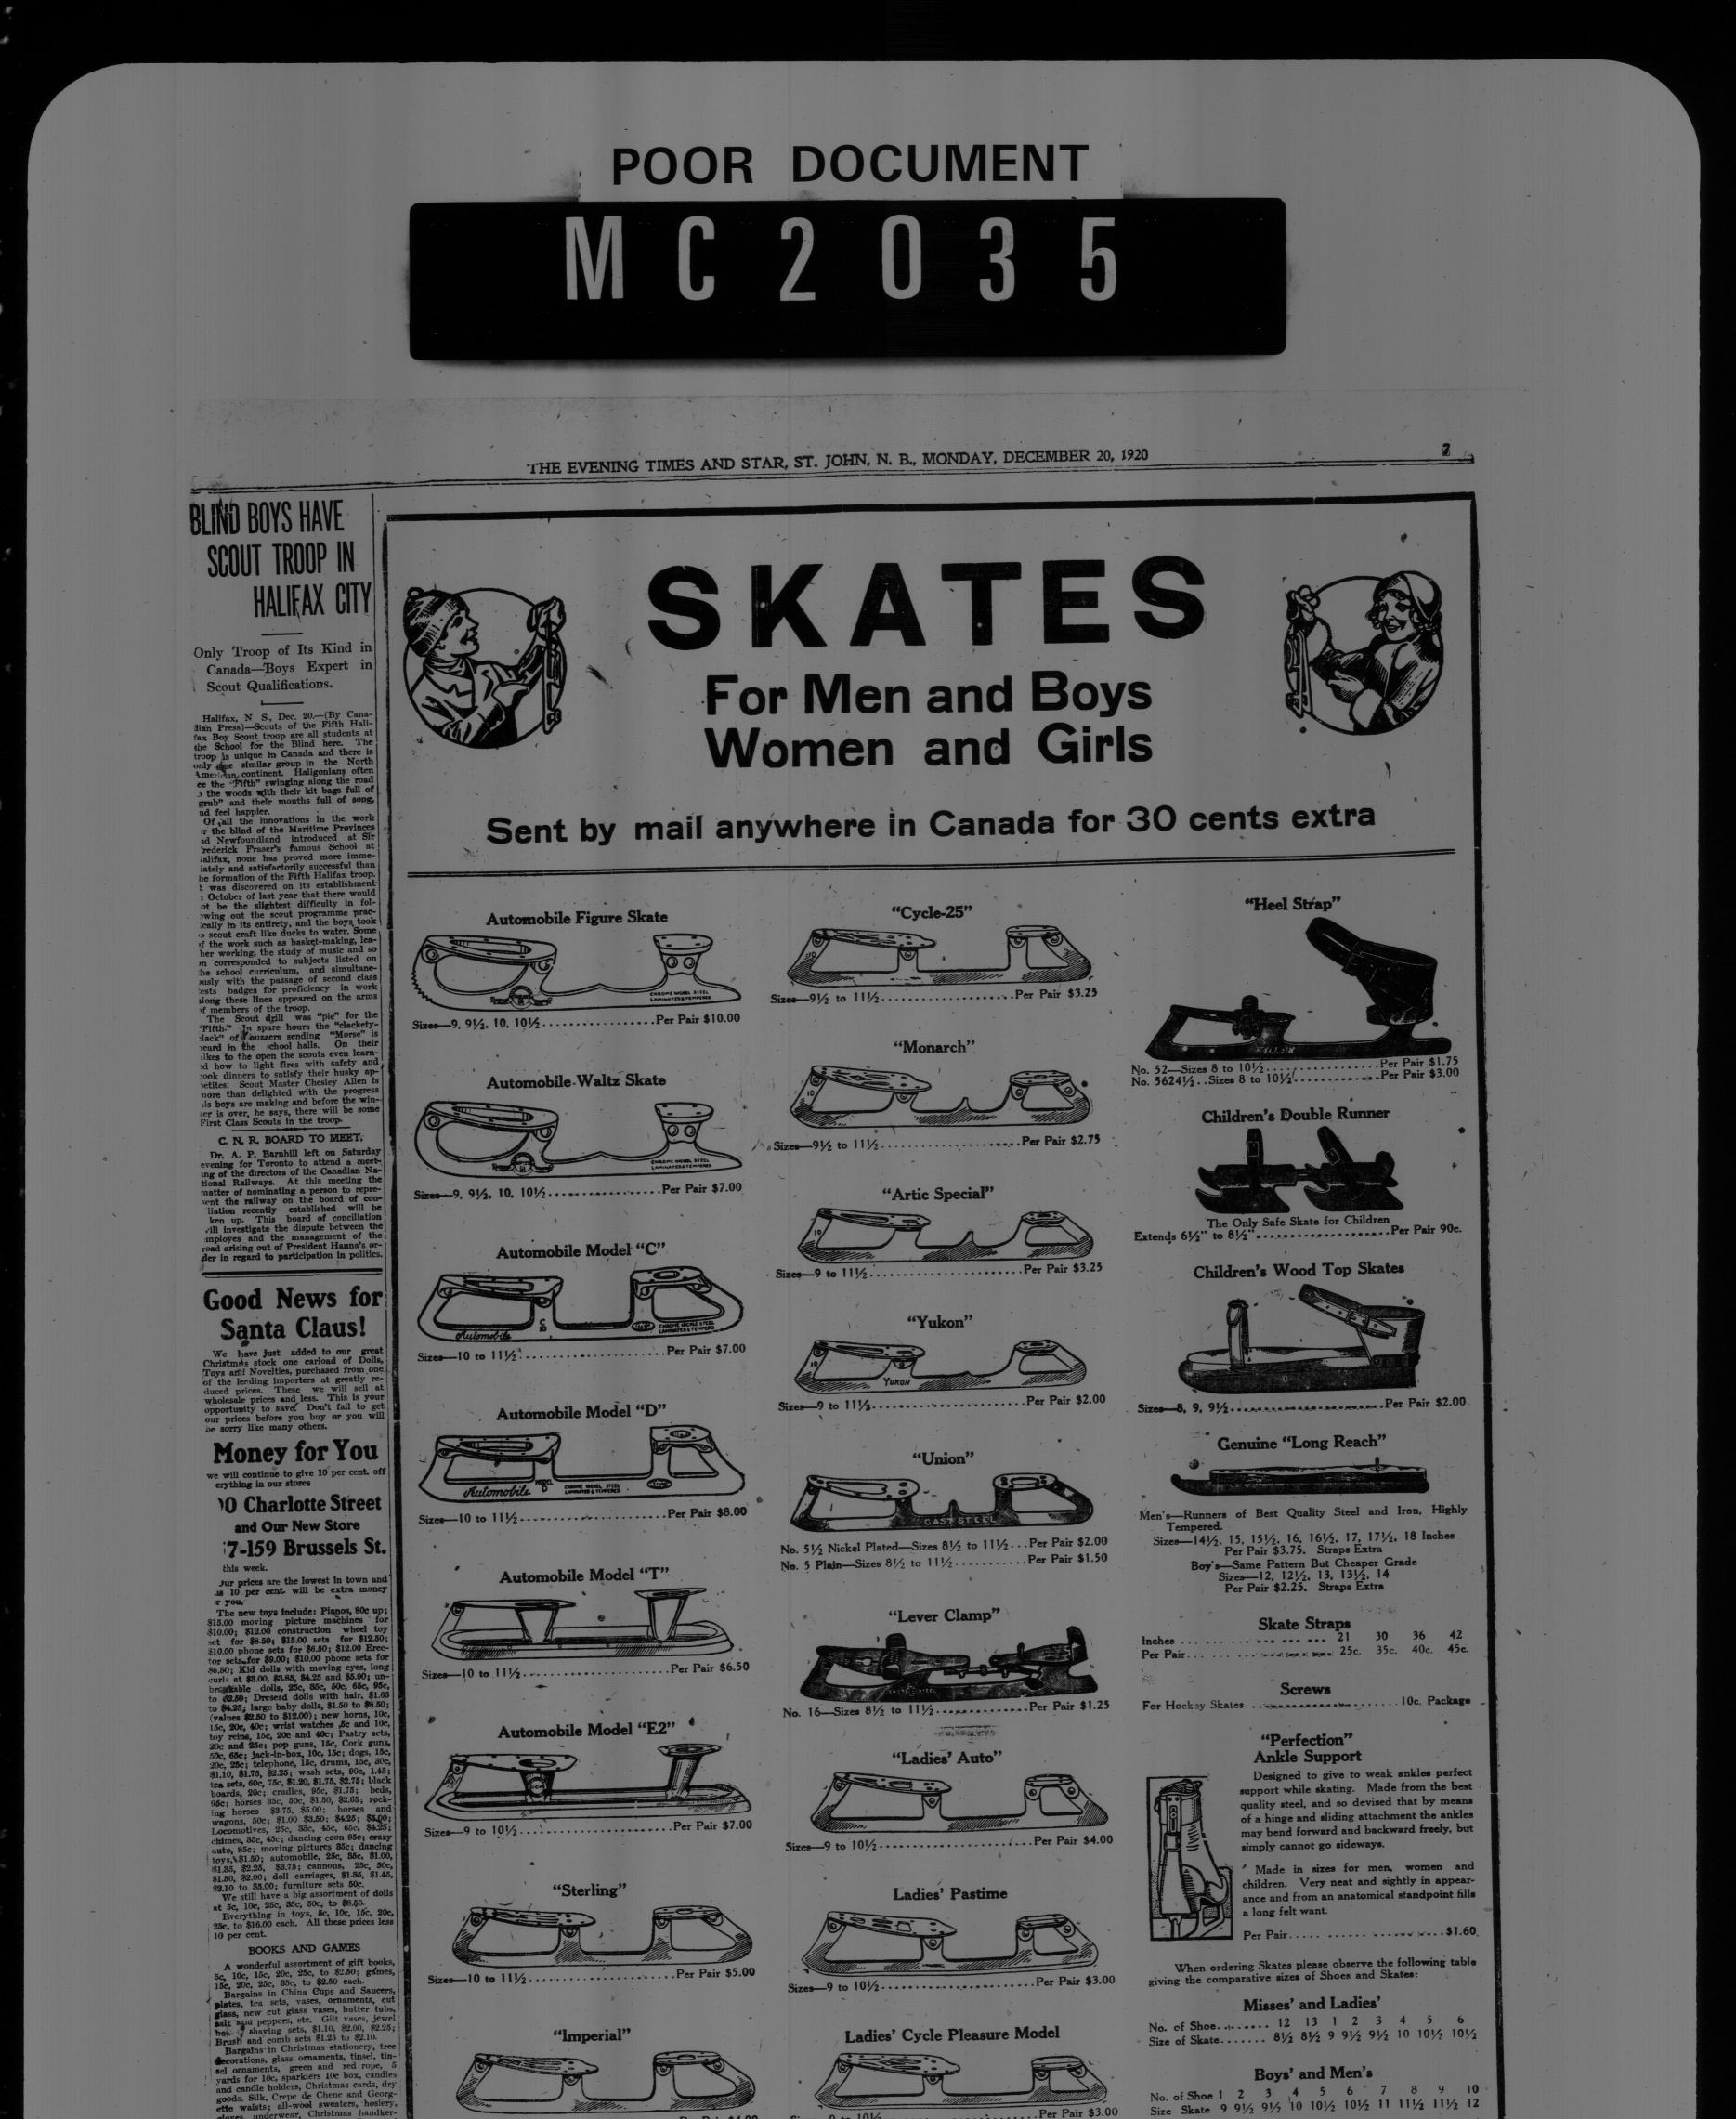

Stores wil be open every evening un-Christmas.

Sizes—9 to 101/2.....Per Pair \$3.00 Sizes-91/2 to 111/2.....Per Pair \$4.00