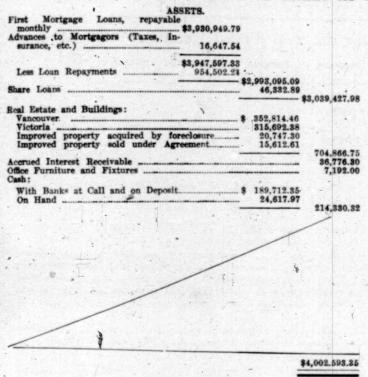

e securities, cash and bank balances, I certify that, in my opinion, the above Balance Sheet is a true statement of the Company's affairs as shown by the books at that date.

All my requirements as auditor have been complied with.

SECURITY FOR POLICY HOLDERS,

J. P. LANGLEY, F.C.A.,

Auditor.

da:

80.0

3.12

4.52

endction ices, is a ooks

with.

or.

51.43

Seventeenth Financial Statement of the Affairs of

## The British Columbia Permanent Loan Company

**HEAD OFFICE** 

VANCOUVER, B.C.

The Seventeenth Annual Meeting of the Shareholders of The British Columbia Permanent Loan Company took place at the Head Office of the my, Vancouver, B.C., on Wednesday, February 24th, 1915, and the following balance sheet was presented to the Shareholders:—

BALANCE SHEET AS AT DECEMBER 31st, 1914.



### PROFIT AND LOSS ACCOUNT For Year Ending December 31st, 1914.

| Income— Interest received on Mortgage Loans                                                    | 021.53<br>206,18<br>012.82<br>206.95 |
|------------------------------------------------------------------------------------------------|--------------------------------------|
| Rents net Miscellaneous Income                                                                 | \$259,447.48<br>4,871.85             |
| Total Income                                                                                   |                                      |
| Administrative and General Expenses:  Management and General Expenses                          |                                      |
| Interest Charges: Sterling Debenture Int