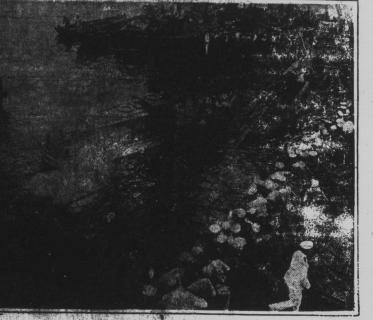

othing se offerings exd look over my result in a sub

MS ATAPEDIA

all the

With

RESCUED FROM DEATH BELOW THE WATER: CAMERA SNAPS RAISING OF SUNKEN 0-5

ELLTON, NEW BRUNSWICK, THURSDAY, DECEMBER 6, 1923

**RISES TO ANSWER** WEDDINGS ANTI-UNION ORATOR Newcastle Woman R